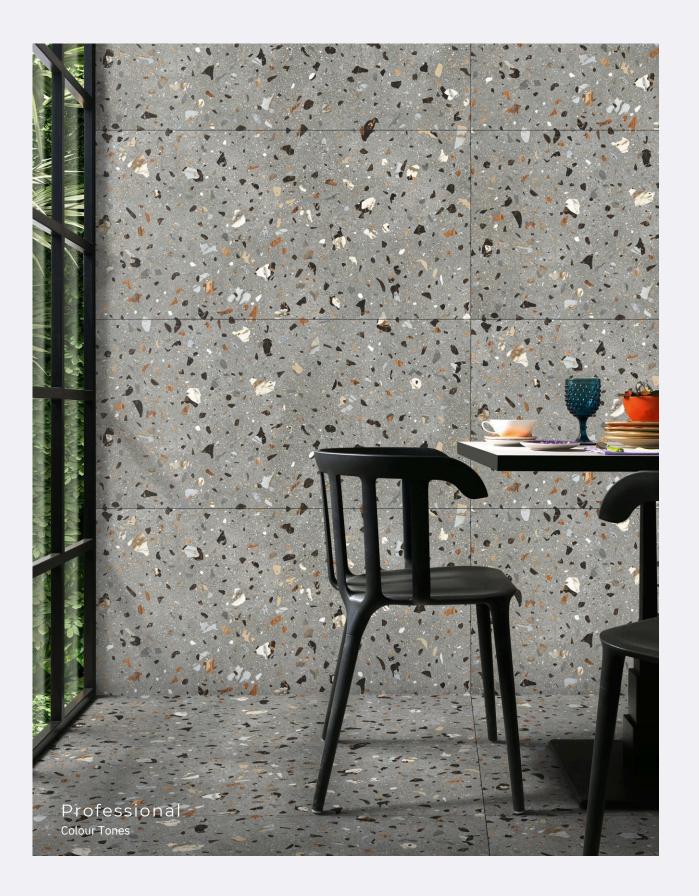

### Mono Brown

size 600x1200mm f inish Carving

inspired from italy

> Professional Colour Tones

CARVING FINISH

INISH

Nest Cocrete <sup>size</sup> 600x1200mm f inish Carving

CARVING FINISH