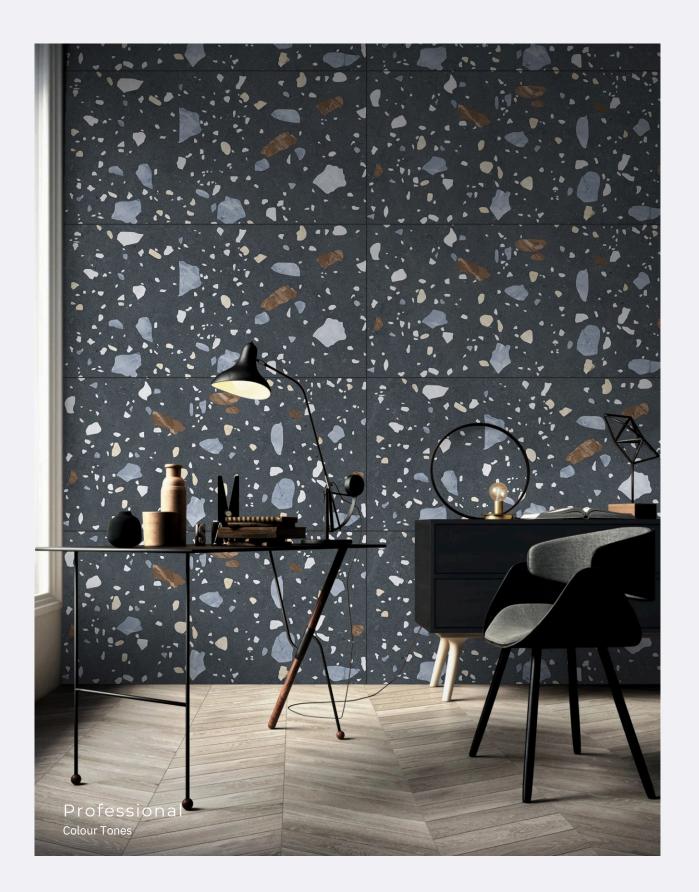

### Mono Brown

size 600x1200mm f inish Carving

inspired from italy

> Professional Colour Tones

CARVING FINISH

INISH

Nest Cocrete <sup>size</sup> 600x1200mm f inish Carving

CARVING FINISH