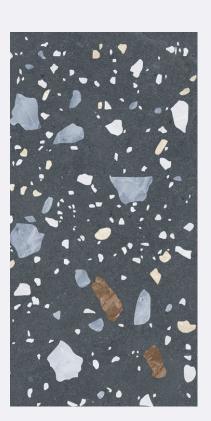

### Mono Brown

size 600x1200mm f inish Carving

inspired from italy

> Professional Colour Tones

CARVING FINISH

INISH

Nest Cocrete <sup>size</sup> 600x1200mm f inish Carving

CARVING FINISH