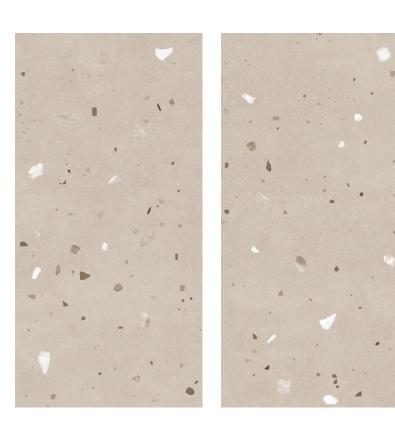

f inish Carving















### Mono Brown

size 600x1200mm f inish Carving



inspired from italy

> Professional Colour Tones

CARVING FINISH

INISH









Nest Cocrete <sup>size</sup> 600x1200mm f inish Carving





CARVING FINISH







## Ranier Crema

size 600x1200mm f inish Carving







Ranier Rose size 600x1200mm f inish Carving























# Torino Blanco

size 600x1200mm f inish Carving





























CARVING FINISH





# Swick









Swick Almond size 600x1200mm f inish Carving





CARVING FINISH







#### Royce White

size 600x1200mm f inish Carving





















### Liczero Peach

size 600x1200mm f inish Carving 











## Liczero White

size 600x1200mm f inish Carving 



CARVING FINISH























































size 600x1200mm f inish Carving

















# Thank You



Elevating Spaces with Premium Tiles, Worldwide

Reach out to us for enquiries +353 894 139 274 www.snksurfaces.com info.snksurfaces.com