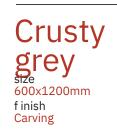

600x1200mm f inish Carving















### Mono Brown

size 600x1200mm f inish Carving



inspired from italy

> Professional Colour Tones

CARVING FINISH

INISH









Nest Cocrete <sup>size</sup> 600x1200mm f inish Carving





CARVING FINISH







## Ranier Crema

size 600x1200mm f inish Carving







Ranier Rose size 600x1200mm f inish Carving























# Torino Blanco

size 600x1200mm f inish Carving





























CARVING FINISH





# Swick









Swick Almond size 600x1200mm f inish Carving





CARVING FINISH







#### Royce White

size 600x1200mm f inish Carving





















### Liczero Peach

size 600x1200mm f inish Carving 











## Liczero White

size 600x1200mm f inish Carving 



CARVING FINISH























































size 600x1200mm f inish Carving

















# Thank You



Elevating Spaces with Premium Tiles, Worldwide

Reach out to us for enquiries +353 894 139 274 www.snksurfaces.com info.snksurfaces.com