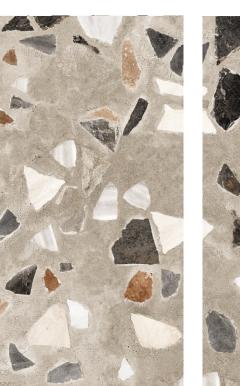

#### Allianz Fossil

size 600x1200mm f inish Carving

CARVING FINISH

size 600x1200mm f inish Carving

size 600x1200mm f inish Carving

CARVING FINISH