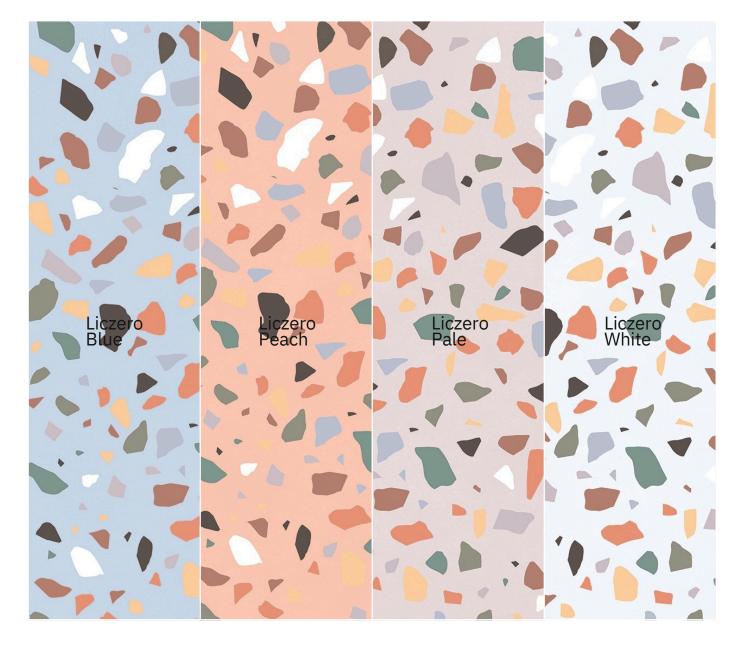

### Liczero Peach

size 600x1200mm f inish Carving 

## Liczero White

size 600x1200mm f inish Carving 

CARVING FINISH

size 600x1200mm f inish Carving