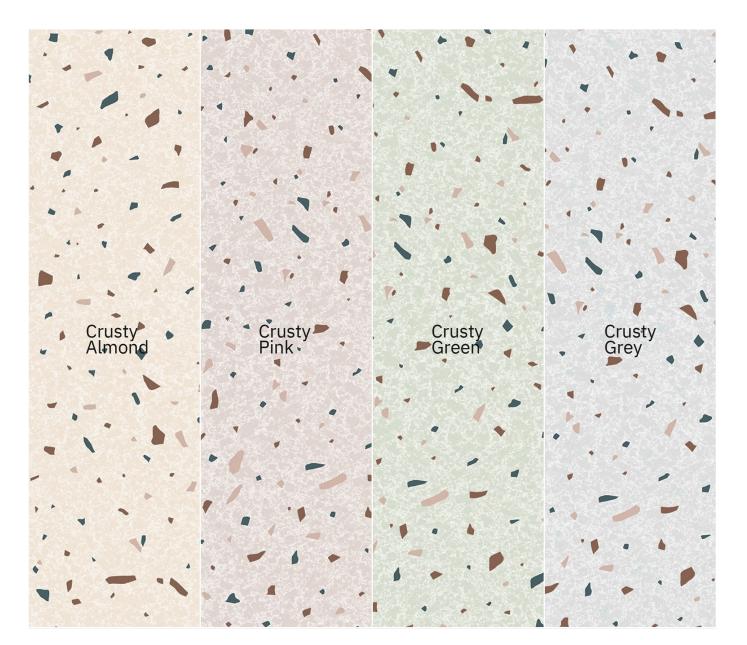

### Mono Brown

size 600x1200mm f inish Carving

inspired from italy

> Professional Colour Tones

CARVING FINISH

INISH

Nest Cocrete <sup>size</sup> 600x1200mm f inish Carving

CARVING FINISH