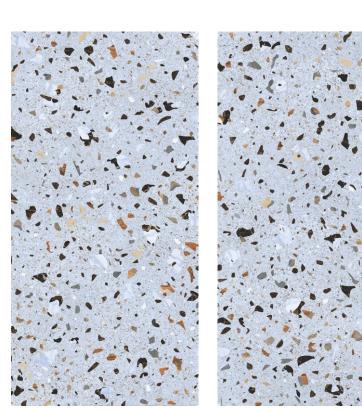

600x1200mm f inish Carving



100











CARVING FINISH



Frosty COLOR















1.

CARVING FINISH

Hezo Pog











### Hezo Smoke

size 600x1200mm f inish Carving











CARVING FINISH

G FINISH









# Marmoreal White

size 600x1200mm f inish Carving











### Mono Mustard

size 600x1200mm f inish Carving















size 600x1200mm f inish Carving















### Mono Brown

size 600x1200mm f inish Carving



inspired from italy

> Professional Colour Tones

CARVING FINISH

INISH









Nest Cocrete <sup>size</sup> 600x1200mm f inish Carving





CARVING FINISH







## Ranier Crema

size 600x1200mm f inish Carving







Ranier Rose size 600x1200mm f inish Carving























# Torino Blanco

size 600x1200mm f inish Carving





























CARVING FINISH





# Swick









Swick Almond size 600x1200mm f inish Carving





CARVING FINISH







#### Royce White

size 600x1200mm f inish Carving





















### Liczero Peach

size 600x1200mm f inish Carving 











## Liczero White

size 600x1200mm f inish Carving 



CARVING FINISH























































size 600x1200mm f inish Carving

















# Thank You



Elevating Spaces with Premium Tiles, Worldwide

Reach out to us for enquiries +353 894 139 274 www.snksurfaces.com info.snksurfaces.com