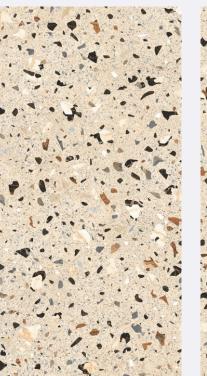

size 600x1200mm f inish Carving



100











CARVING FINISH



Frosty COLOR















1.

CARVING FINISH

Hezo Pog











### Hezo Smoke

size 600x1200mm f inish Carving











CARVING FINISH

G FINISH









# Marmoreal White

size 600x1200mm f inish Carving











### Mono Mustard

size 600x1200mm f inish Carving















size 600x1200mm f inish Carving















### Mono Brown

size 600x1200mm f inish Carving



inspired from italy

> Professional Colour Tones

CARVING FINISH

INISH









Nest Cocrete <sup>size</sup> 600x1200mm f inish Carving





CARVING FINISH







## Ranier Crema

size 600x1200mm f inish Carving







Ranier Rose size 600x1200mm f inish Carving























# Torino Blanco

size 600x1200mm f inish Carving





























CARVING FINISH





# Swick









Swick Almond size 600x1200mm f inish Carving





CARVING FINISH







#### Royce White

size 600x1200mm f inish Carving





















### Liczero Peach

size 600x1200mm f inish Carving 











## Liczero White

size 600x1200mm f inish Carving 



CARVING FINISH























































size 600x1200mm f inish Carving

















# Thank You



Elevating Spaces with Premium Tiles, Worldwide

Reach out to us for enquiries +353 894 139 274 www.snksurfaces.com info.snksurfaces.com