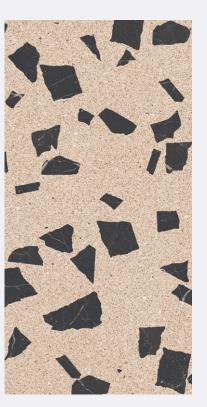

#### Allianz Fossil

size 600x1200mm f inish Carving

CARVING FINISH

size 600x1200mm f inish Carving

size 600x1200mm f inish Carving

CARVING FINISH