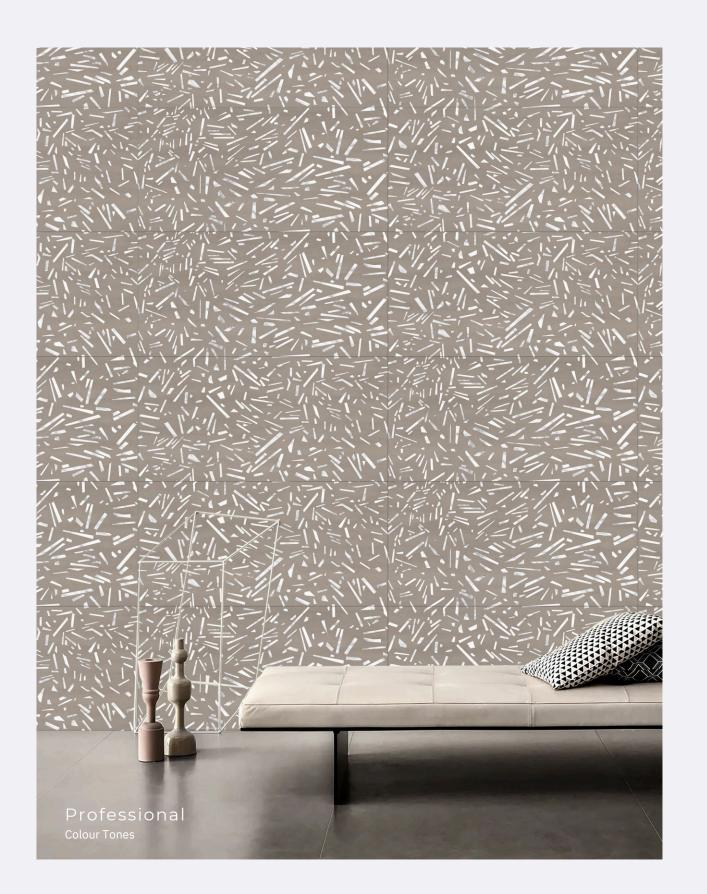

## Flori Silver

size 600x1200mm f inish Carving

100

CARVING FINISH

Frosty COLOR

1.

CARVING FINISH

Hezo Pog