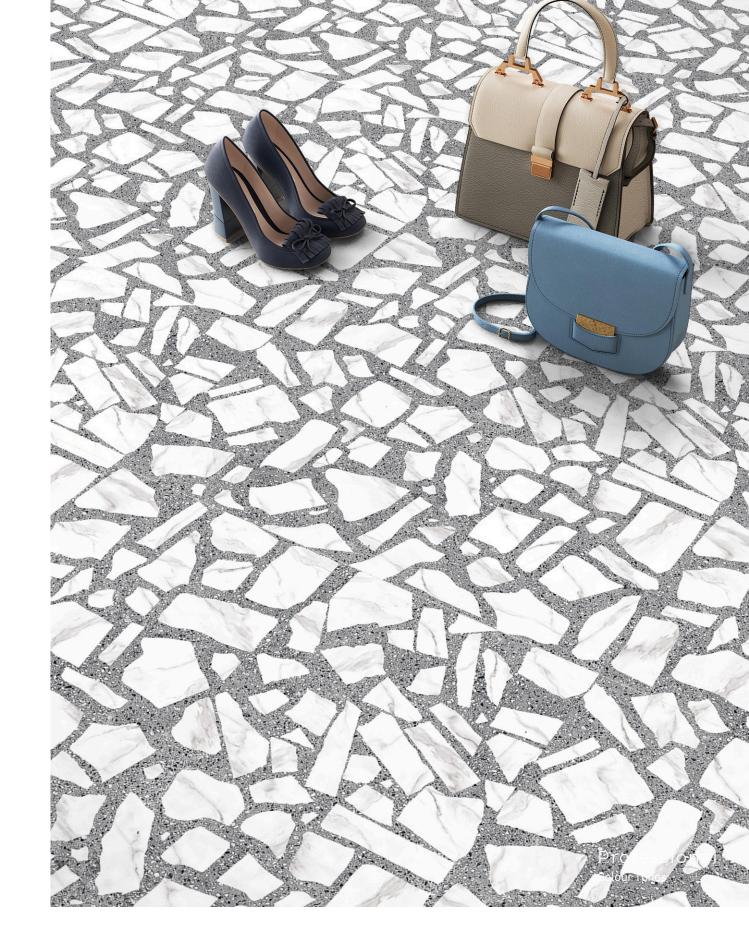

## Liczero White

size 600x1200mm f inish Carving 

CARVING FINISH

size 600x1200mm f inish Carving