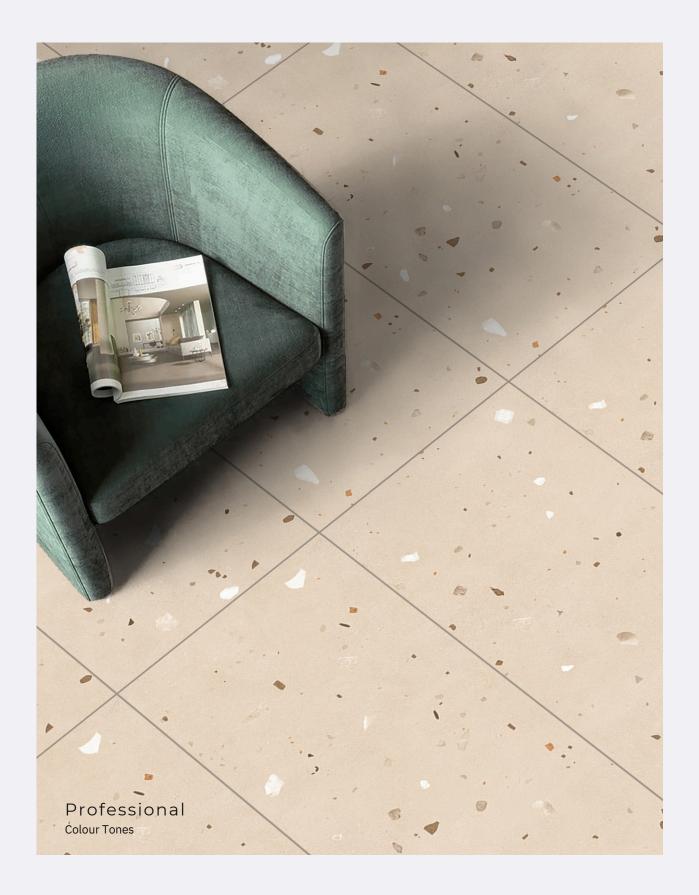

### Mono Brown

size 600x1200mm f inish Carving

inspired from italy

> Professional Colour Tones

CARVING FINISH

INISH

Nest Cocrete <sup>size</sup> 600x1200mm f inish Carving

CARVING FINISH