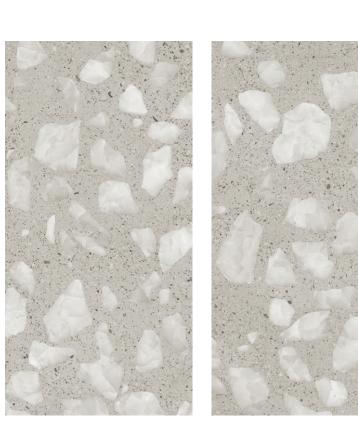

### Mono Brown

size 600x1200mm f inish Carving

inspired from italy

> Professional Colour Tones

CARVING FINISH

INISH

Nest Cocrete <sup>size</sup> 600x1200mm f inish Carving

CARVING FINISH