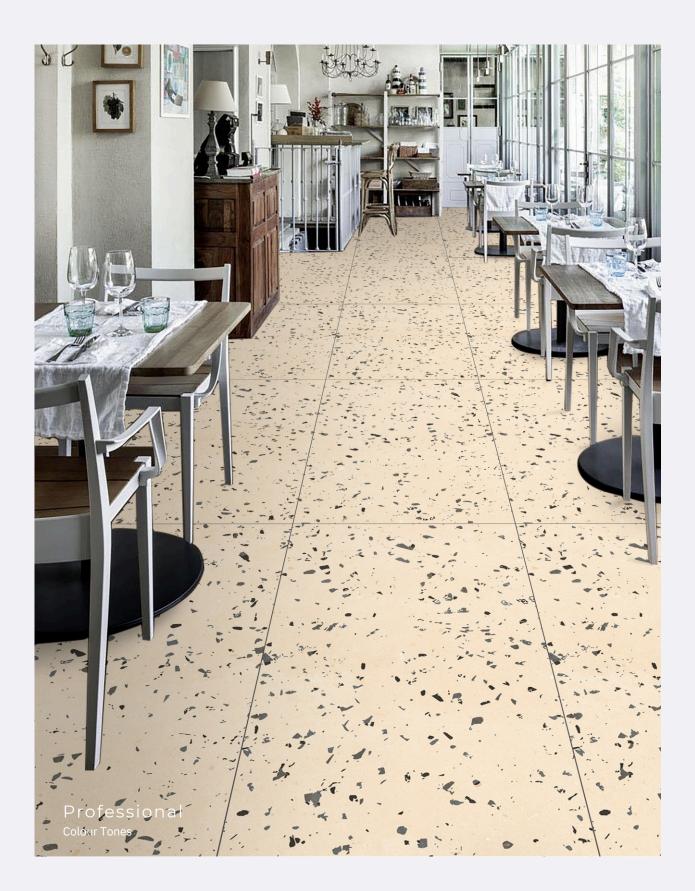

### Mono Brown

size 600x1200mm f inish Carving

inspired from italy

> Professional Colour Tones

CARVING FINISH

INISH

Nest Cocrete <sup>size</sup> 600x1200mm f inish Carving

CARVING FINISH