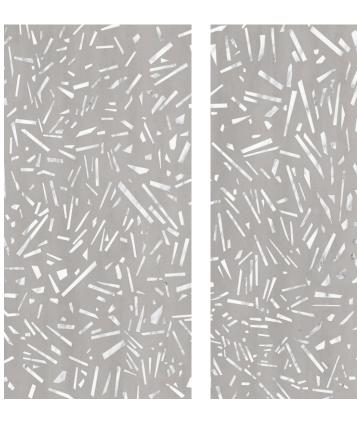

## Flori Silver

size 600x1200mm f inish Carving

100

CARVING FINISH

Frosty COLOR

1.

CARVING FINISH

Hezo Pog