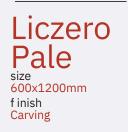

x1200mm f inish Carving











### Mono Mustard

size 600x1200mm f inish Carving















size 600x1200mm f inish Carving















### Mono Brown

size 600x1200mm f inish Carving



inspired from italy

> Professional Colour Tones

CARVING FINISH

INISH









Nest Cocrete <sup>size</sup> 600x1200mm f inish Carving





CARVING FINISH







## Ranier Crema

size 600x1200mm f inish Carving







Ranier Rose size 600x1200mm f inish Carving























# Torino Blanco

size 600x1200mm f inish Carving





























CARVING FINISH





# Swick









Swick Almond size 600x1200mm f inish Carving





CARVING FINISH







#### Royce White

size 600x1200mm f inish Carving





















### Liczero Peach

size 600x1200mm f inish Carving 











## Liczero White

size 600x1200mm f inish Carving 



CARVING FINISH























































size 600x1200mm f inish Carving

















# Thank You



Elevating Spaces with Premium Tiles, Worldwide

Reach out to us for enquiries +353 894 139 274 www.snksurfaces.com info.snksurfaces.com