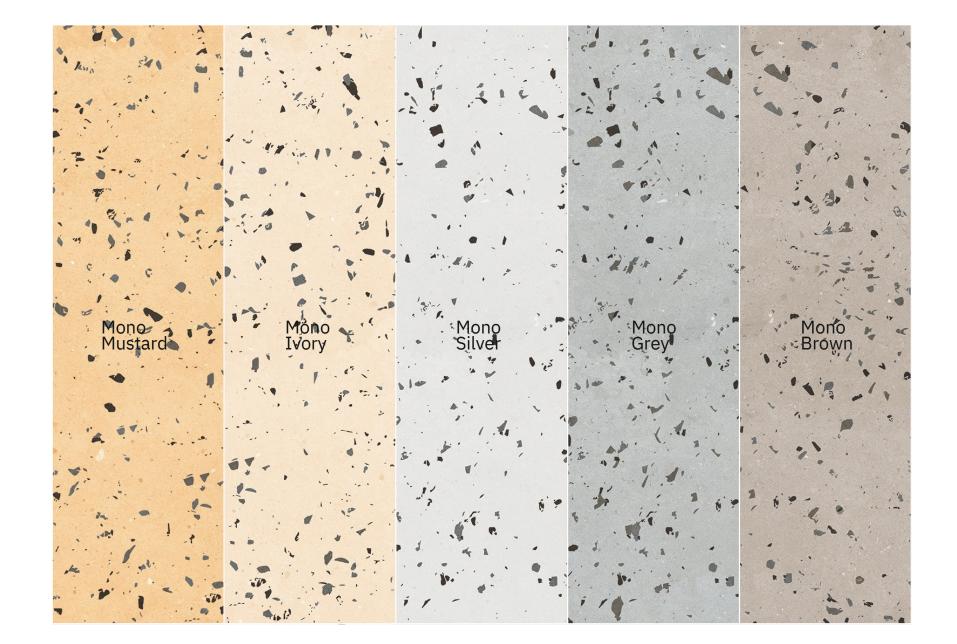

### Mono Mustard

size 600x1200mm f inish Carving

size 600x1200mm f inish Carving

### Mono Brown

size 600x1200mm f inish Carving

inspired from italy

> Professional Colour Tones

CARVING FINISH

INISH

Nest Cocrete <sup>size</sup> 600x1200mm f inish Carving

CARVING FINISH