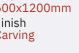

# Allianz Apricot

size 600x1200mm f inish Carving

Allianz Colonial

size 600x1200mm f inish Carving

### Allianz Crusade

size 600x1200mm f inish Carving

#### Allianz Fossil

size 600x1200mm f inish Carving

CARVING FINISH

size 600x1200mm f inish Carving

size 600x1200mm f inish Carving

CARVING FINISH

# Brio Taupe

size 600x1200mm f inish Carving

size 600x1200mm f inish Carving

CARVING FINISH