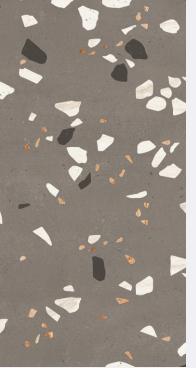

# Brio Taupe

size 600x1200mm f inish Carving

size 600x1200mm f inish Carving

CARVING FINISH