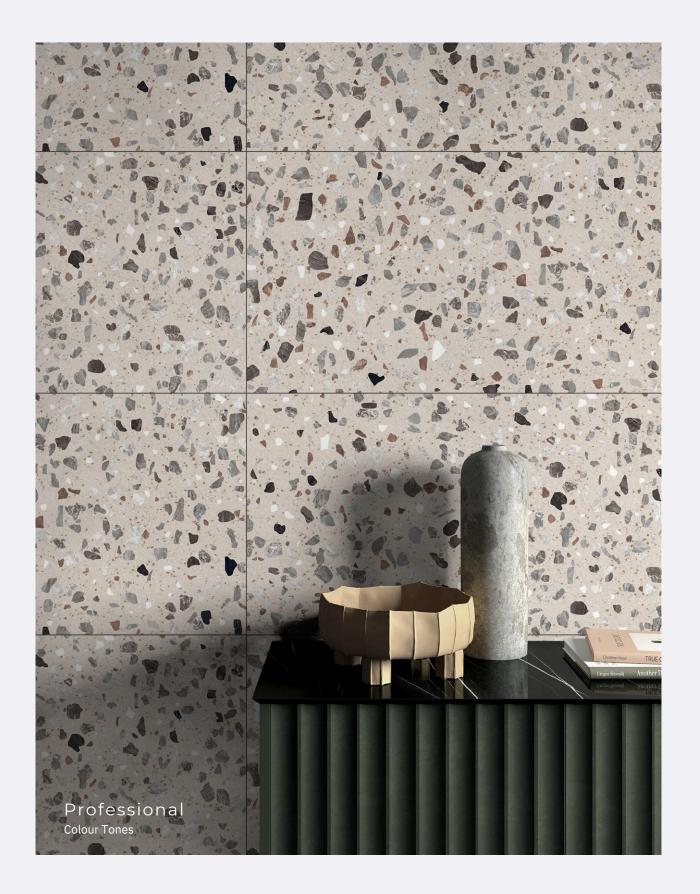

FITTED KITCHENS AND BATHROOM FURNITURE

SPA AND WELLNESS CENTRES



"Great design is not just seen with the eyes; it's felt with the heart."









# Allianz Apricot

size 600x1200mm f inish Carving







Allianz Colonial

size 600x1200mm f inish Carving





### Allianz Crusade

size 600x1200mm f inish Carving







#### Allianz Fossil

size 600x1200mm f inish Carving











CARVING FINISH















size 600x1200mm f inish Carving









size 600x1200mm f inish Carving



CARVING FINISH







# Brio Taupe

size 600x1200mm f inish Carving











size 600x1200mm f inish Carving









CARVING FINISH



# 















CARVING FINISH

н 🧔 🤇











size 600x1200mm f inish Carving





CARVING FINISH







size 600x1200mm f inish Carving



































































## Flori Silver

size 600x1200mm f inish Carving



100











CARVING FINISH



Frosty COLOR















1.

CARVING FINISH

Hezo Pog











### Hezo Smoke

size 600x1200mm f inish Carving











CARVING FINISH

G FINISH









# Marmoreal White

size 600x1200mm f inish Carving











### Mono Mustard

size 600x1200mm f inish Carving















size 600x1200mm f inish Carving















### Mono Brown

size 600x1200mm f inish Carving



inspired from italy

> Professional Colour Tones

CARVING FINISH

INISH









Nest Cocrete <sup>size</sup> 600x1200mm f inish Carving





CARVING FINISH







## Ranier Crema

size 600x1200mm f inish Carving







Ranier Rose size 600x1200mm f inish Carving