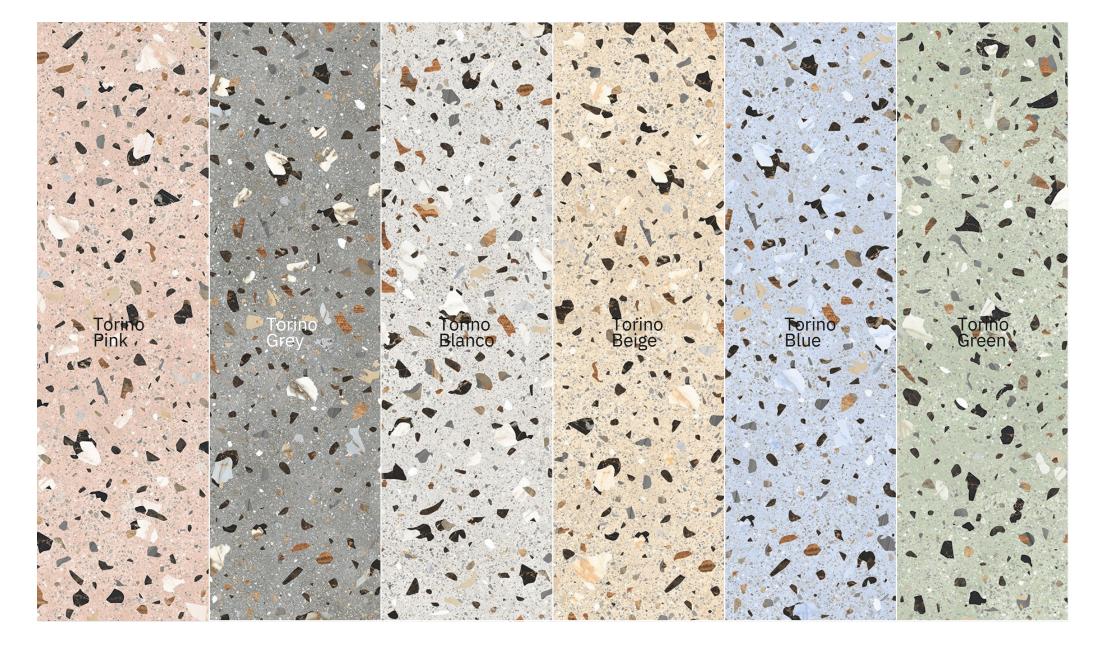

## Flori Silver

size 600x1200mm f inish Carving



100











CARVING FINISH



Frosty COLOR















1.

CARVING FINISH

Hezo Pog











### Hezo Smoke

size 600x1200mm f inish Carving











CARVING FINISH

G FINISH









# Marmoreal White

size 600x1200mm f inish Carving











### Mono Mustard

size 600x1200mm f inish Carving















size 600x1200mm f inish Carving















### Mono Brown

size 600x1200mm f inish Carving



inspired from italy

> Professional Colour Tones

CARVING FINISH

INISH









Nest Cocrete <sup>size</sup> 600x1200mm f inish Carving





CARVING FINISH







## Ranier Crema

size 600x1200mm f inish Carving







Ranier Rose size 600x1200mm f inish Carving























# Torino Blanco

size 600x1200mm f inish Carving





























CARVING FINISH





# Swick









Swick Almond size 600x1200mm f inish Carving





CARVING FINISH







#### Royce White

size 600x1200mm f inish Carving





















### Liczero Peach

size 600x1200mm f inish Carving 











## Liczero White

size 600x1200mm f inish Carving 



CARVING FINISH























































size 600x1200mm f inish Carving

















# Thank You



Elevating Spaces with Premium Tiles, Worldwide

Reach out to us for enquiries +353 894 139 274 www.snksurfaces.com info.snksurfaces.com