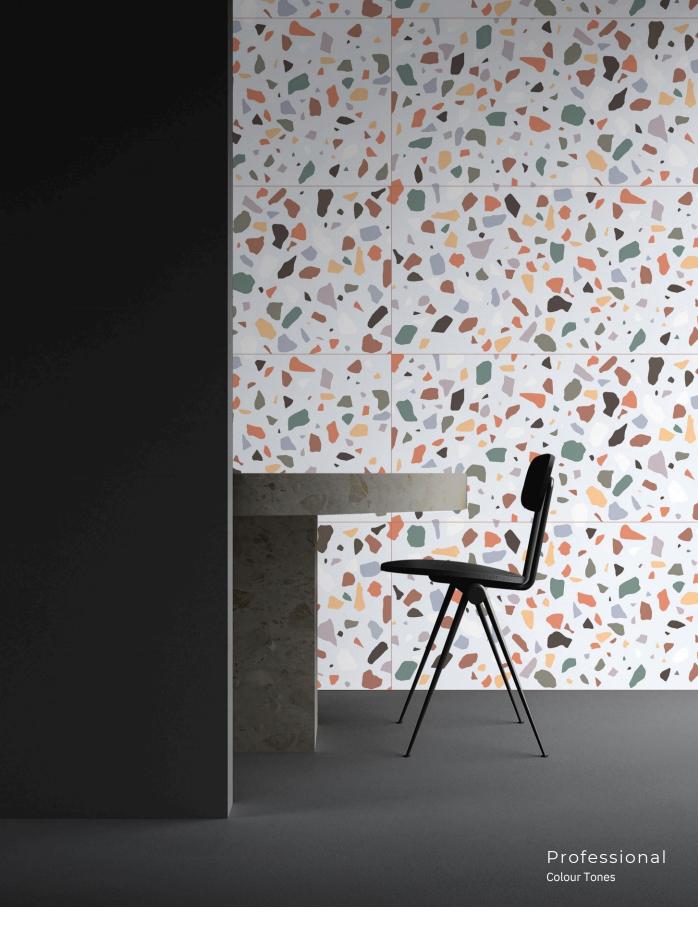

### Mono Brown

size 600x1200mm f inish Carving

inspired from italy

> Professional Colour Tones

CARVING FINISH

INISH

Nest Cocrete <sup>size</sup> 600x1200mm f inish Carving

CARVING FINISH