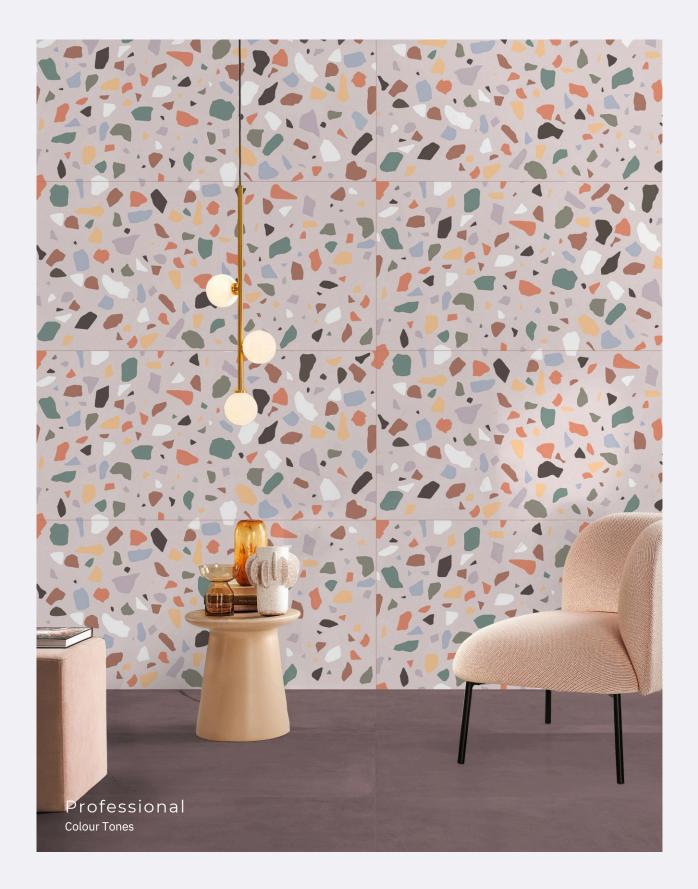

### Mono Brown

size 600x1200mm f inish Carving

inspired from italy

> Professional Colour Tones

CARVING FINISH

INISH

Nest Cocrete <sup>size</sup> 600x1200mm f inish Carving

CARVING FINISH