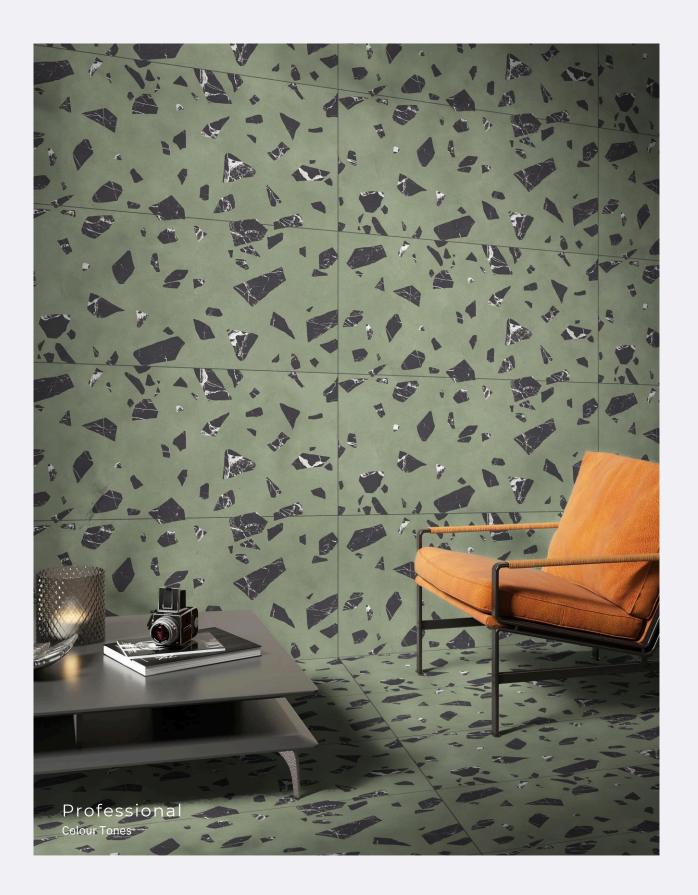

### Mono Brown

size 600x1200mm f inish Carving

inspired from italy

> Professional Colour Tones

CARVING FINISH

INISH

Nest Cocrete <sup>size</sup> 600x1200mm f inish Carving

CARVING FINISH