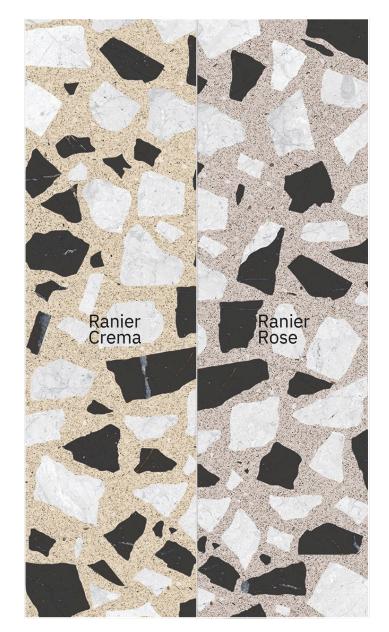

## Ranier Crema

size 600x1200mm f inish Carving

Ranier Rose size 600x1200mm f inish Carving