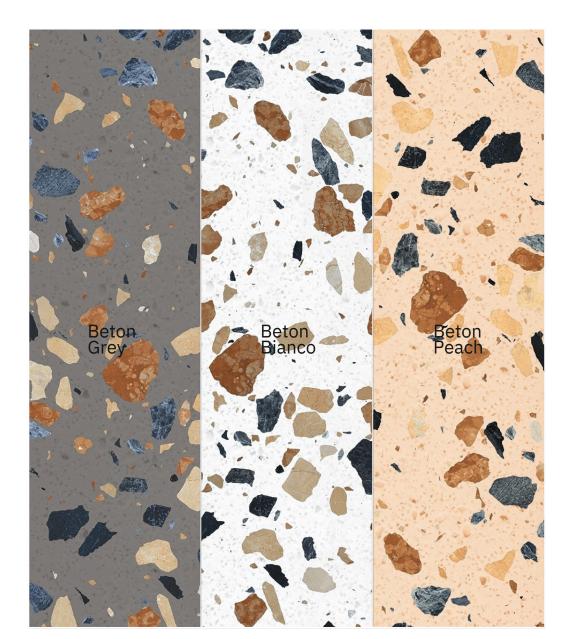

### Mono Brown

size 600x1200mm f inish Carving

inspired from italy

> Professional Colour Tones

CARVING FINISH

INISH

Nest Cocrete <sup>size</sup> 600x1200mm f inish Carving

CARVING FINISH