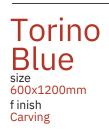

e 600x1200mm f inish Carving



100











CARVING FINISH



Frosty COLOR















1.

CARVING FINISH

Hezo Pog











### Hezo Smoke

size 600x1200mm f inish Carving











CARVING FINISH

G FINISH









# Marmoreal White

size 600x1200mm f inish Carving











### Mono Mustard

size 600x1200mm f inish Carving















size 600x1200mm f inish Carving















### Mono Brown

size 600x1200mm f inish Carving



inspired from italy

> Professional Colour Tones

CARVING FINISH

INISH









Nest Cocrete <sup>size</sup> 600x1200mm f inish Carving





CARVING FINISH







## Ranier Crema

size 600x1200mm f inish Carving







Ranier Rose size 600x1200mm f inish Carving























# Torino Blanco

size 600x1200mm f inish Carving





























CARVING FINISH





# Swick









Swick Almond size 600x1200mm f inish Carving





CARVING FINISH







#### Royce White

size 600x1200mm f inish Carving





















### Liczero Peach

size 600x1200mm f inish Carving 











## Liczero White

size 600x1200mm f inish Carving 



CARVING FINISH























































size 600x1200mm f inish Carving

















# Thank You



Elevating Spaces with Premium Tiles, Worldwide

Reach out to us for enquiries +353 894 139 274 www.snksurfaces.com info.snksurfaces.com