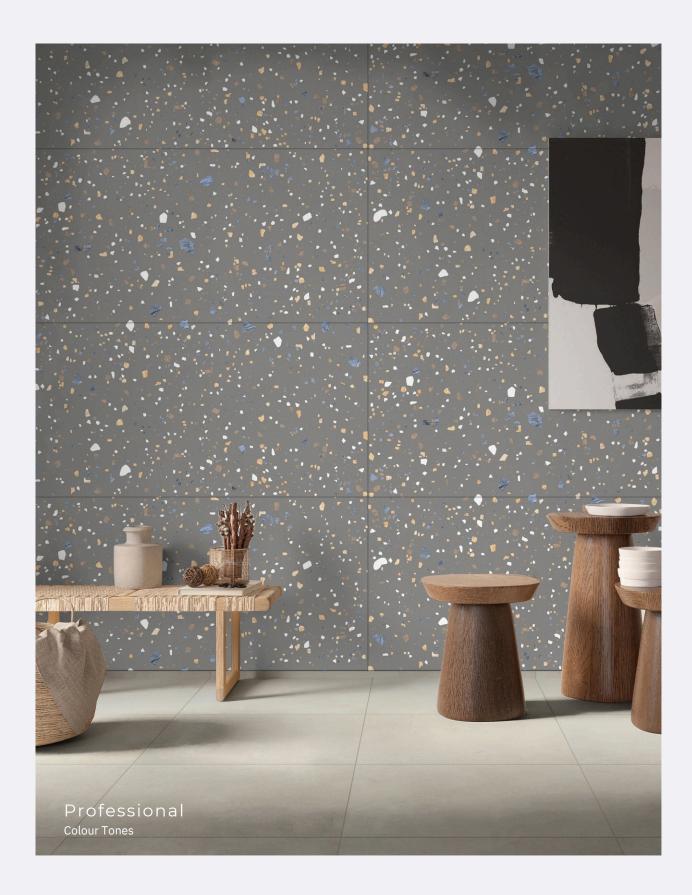

### Mono Brown

size 600x1200mm f inish Carving

inspired from italy

> Professional Colour Tones

CARVING FINISH

INISH

Nest Cocrete <sup>size</sup> 600x1200mm f inish Carving

CARVING FINISH