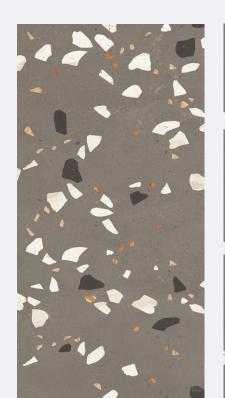

#### Allianz Fossil

size 600x1200mm f inish Carving

CARVING FINISH

size 600x1200mm f inish Carving

size 600x1200mm f inish Carving

CARVING FINISH

# Brio Taupe

size 600x1200mm f inish Carving

size 600x1200mm f inish Carving

CARVING FINISH