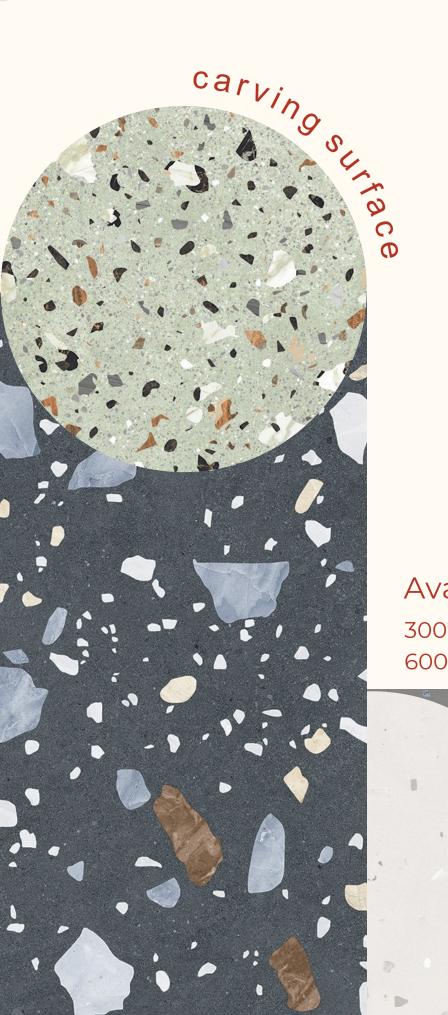

#### Available in the following sizes 300\*600 mm

600\*600 mm

600\*1200 mm

APPLICATION AREAS