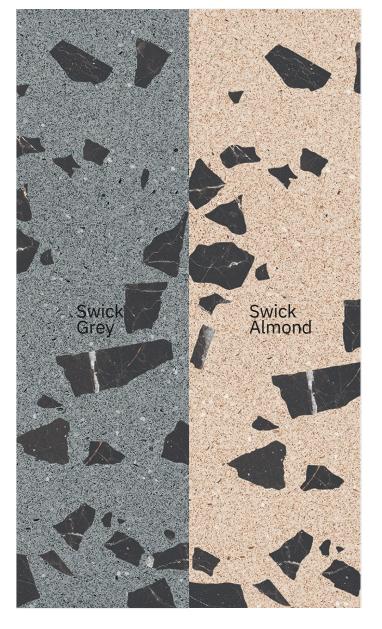

0











CARVING FINISH



Frosty COLOR















1.

CARVING FINISH

Hezo Pog











### Hezo Smoke

size 600x1200mm f inish Carving











CARVING FINISH

G FINISH









# Marmoreal White

size 600x1200mm f inish Carving











### Mono Mustard

size 600x1200mm f inish Carving















size 600x1200mm f inish Carving















### Mono Brown

size 600x1200mm f inish Carving



inspired from italy

> Professional Colour Tones

CARVING FINISH

INISH









Nest Cocrete <sup>size</sup> 600x1200mm f inish Carving





CARVING FINISH







## Ranier Crema

size 600x1200mm f inish Carving







Ranier Rose size 600x1200mm f inish Carving























# Torino Blanco

size 600x1200mm f inish Carving





























CARVING FINISH





# Swick









Swick Almond size 600x1200mm f inish Carving





CARVING FINISH







#### Royce White

size 600x1200mm f inish Carving





















### Liczero Peach

size 600x1200mm f inish Carving 











## Liczero White

size 600x1200mm f inish Carving 



CARVING FINISH























































size 600x1200mm f inish Carving

















# Thank You



Elevating Spaces with Premium Tiles, Worldwide

Reach out to us for enquiries +353 894 139 274 www.snksurfaces.com info.snksurfaces.com