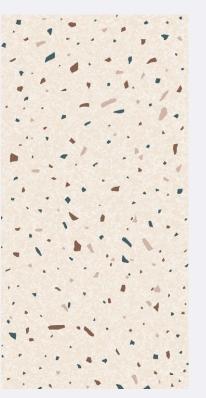

size 600x1200mm f inish Carving















### Mono Brown

size 600x1200mm f inish Carving



inspired from italy

> Professional Colour Tones

CARVING FINISH

INISH









Nest Cocrete <sup>size</sup> 600x1200mm f inish Carving





CARVING FINISH







## Ranier Crema

size 600x1200mm f inish Carving







Ranier Rose size 600x1200mm f inish Carving























# Torino Blanco

size 600x1200mm f inish Carving





























CARVING FINISH





# Swick









Swick Almond size 600x1200mm f inish Carving





CARVING FINISH







#### Royce White

size 600x1200mm f inish Carving





















### Liczero Peach

size 600x1200mm f inish Carving 











## Liczero White

size 600x1200mm f inish Carving 



CARVING FINISH























































size 600x1200mm f inish Carving

















# Thank You



Elevating Spaces with Premium Tiles, Worldwide

Reach out to us for enquiries +353 894 139 274 www.snksurfaces.com info.snksurfaces.com