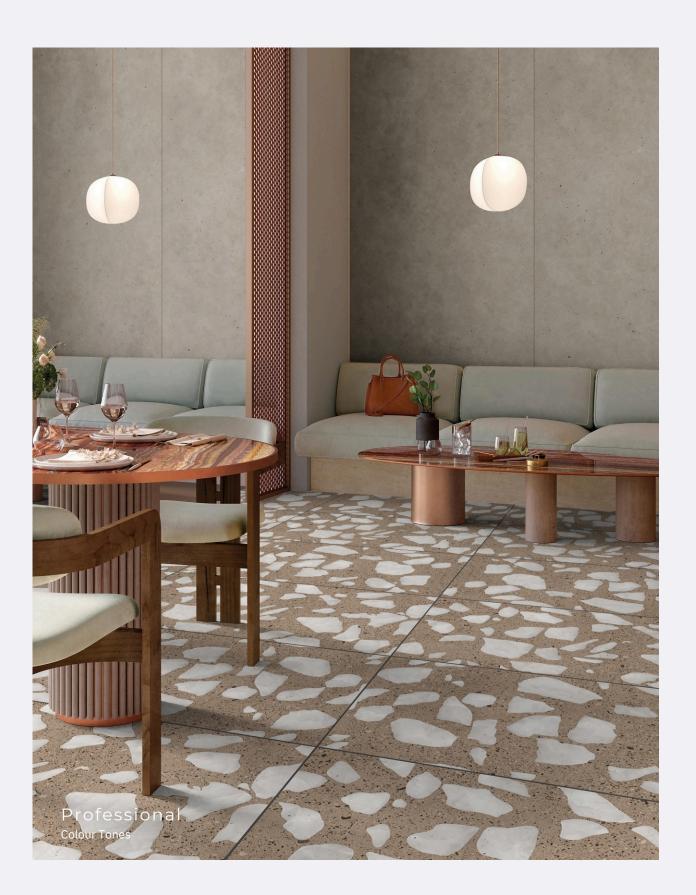

### Mono Brown

size 600x1200mm f inish Carving

inspired from italy

> Professional Colour Tones

CARVING FINISH

INISH

Nest Cocrete <sup>size</sup> 600x1200mm f inish Carving

CARVING FINISH