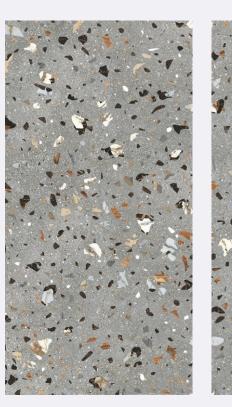

## Flori Silver

size 600x1200mm f inish Carving



100











CARVING FINISH



Frosty COLOR















1.

CARVING FINISH

Hezo Pog











### Hezo Smoke

size 600x1200mm f inish Carving











CARVING FINISH

G FINISH









# Marmoreal White

size 600x1200mm f inish Carving











### Mono Mustard

size 600x1200mm f inish Carving















size 600x1200mm f inish Carving















### Mono Brown

size 600x1200mm f inish Carving



inspired from italy

> Professional Colour Tones

CARVING FINISH

INISH









Nest Cocrete <sup>size</sup> 600x1200mm f inish Carving





CARVING FINISH







## Ranier Crema

size 600x1200mm f inish Carving







Ranier Rose size 600x1200mm f inish Carving























# Torino Blanco

size 600x1200mm f inish Carving





























CARVING FINISH





# Swick









Swick Almond size 600x1200mm f inish Carving





CARVING FINISH







#### Royce White

size 600x1200mm f inish Carving





















### Liczero Peach

size 600x1200mm f inish Carving 











## Liczero White

size 600x1200mm f inish Carving 



CARVING FINISH























































size 600x1200mm f inish Carving

















# Thank You



Elevating Spaces with Premium Tiles, Worldwide

Reach out to us for enquiries +353 894 139 274 www.snksurfaces.com info.snksurfaces.com