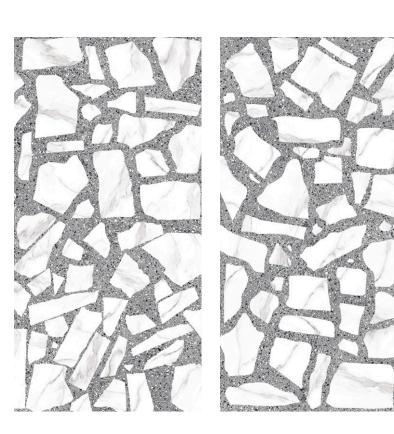

## Liczero White

size 600x1200mm f inish Carving 

CARVING FINISH

size 600x1200mm f inish Carving