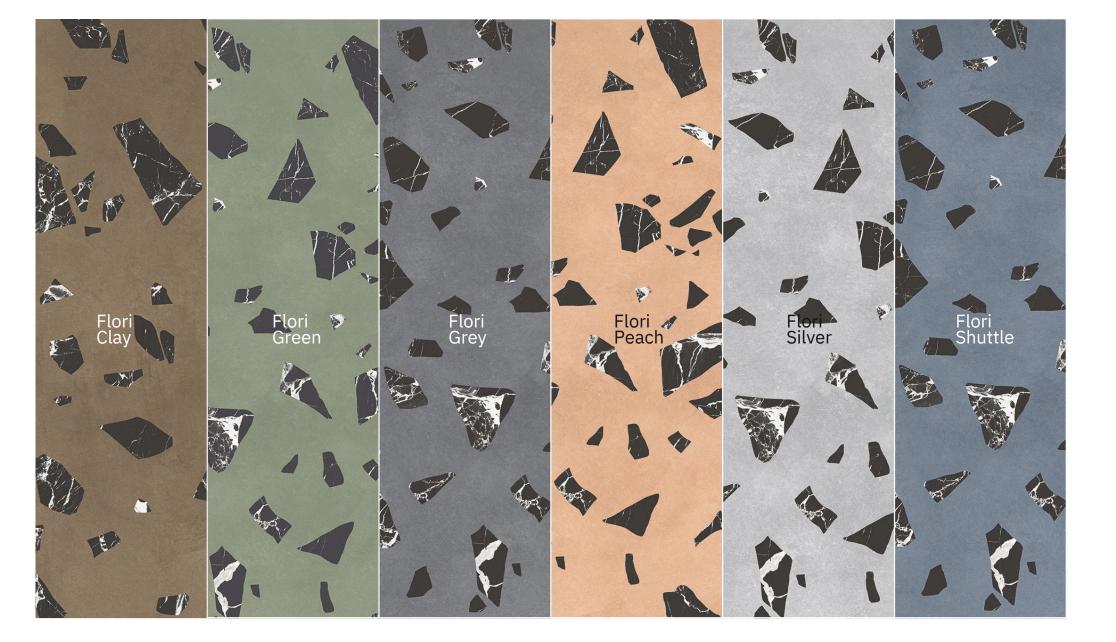

## Flori Silver

size 600x1200mm f inish Carving

100

CARVING FINISH

Frosty COLOR

1.

CARVING FINISH

Hezo Pog