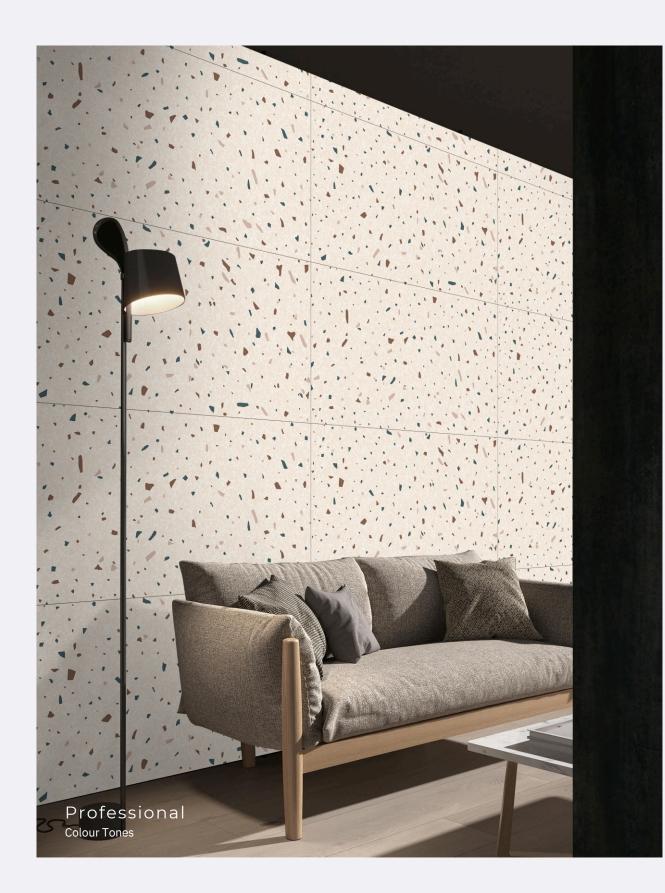

### Mono Brown

size 600x1200mm f inish Carving

inspired from italy

> Professional Colour Tones

CARVING FINISH

INISH

Nest Cocrete <sup>size</sup> 600x1200mm f inish Carving

CARVING FINISH