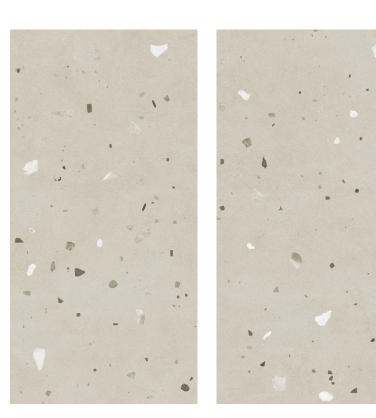

0mm f inish Carving



inspired from italy

> Professional Colour Tones

CARVING FINISH

INISH









Nest Cocrete <sup>size</sup> 600x1200mm f inish Carving





CARVING FINISH







## Ranier Crema

size 600x1200mm f inish Carving







Ranier Rose size 600x1200mm f inish Carving























# Torino Blanco

size 600x1200mm f inish Carving





























CARVING FINISH





# Swick









Swick Almond size 600x1200mm f inish Carving





CARVING FINISH







#### Royce White

size 600x1200mm f inish Carving





















### Liczero Peach

size 600x1200mm f inish Carving 











## Liczero White

size 600x1200mm f inish Carving 



CARVING FINISH























































size 600x1200mm f inish Carving

















# Thank You



Elevating Spaces with Premium Tiles, Worldwide

Reach out to us for enquiries +353 894 139 274 www.snksurfaces.com info.snksurfaces.com