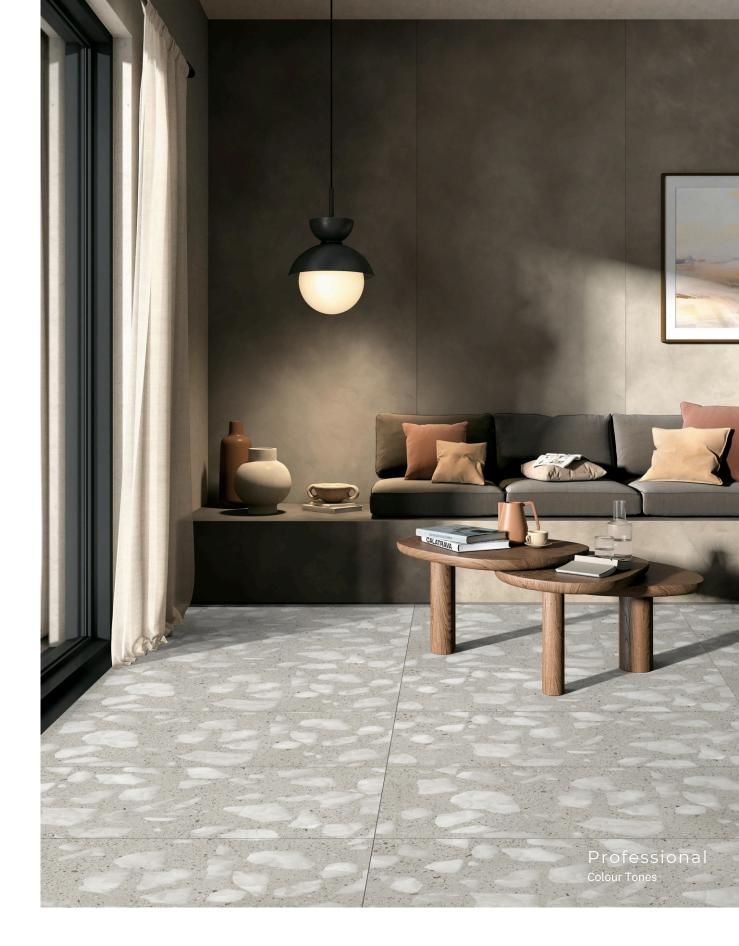

### Mono Brown

size 600x1200mm f inish Carving

inspired from italy

> Professional Colour Tones

CARVING FINISH

INISH

Nest Cocrete <sup>size</sup> 600x1200mm f inish Carving

CARVING FINISH