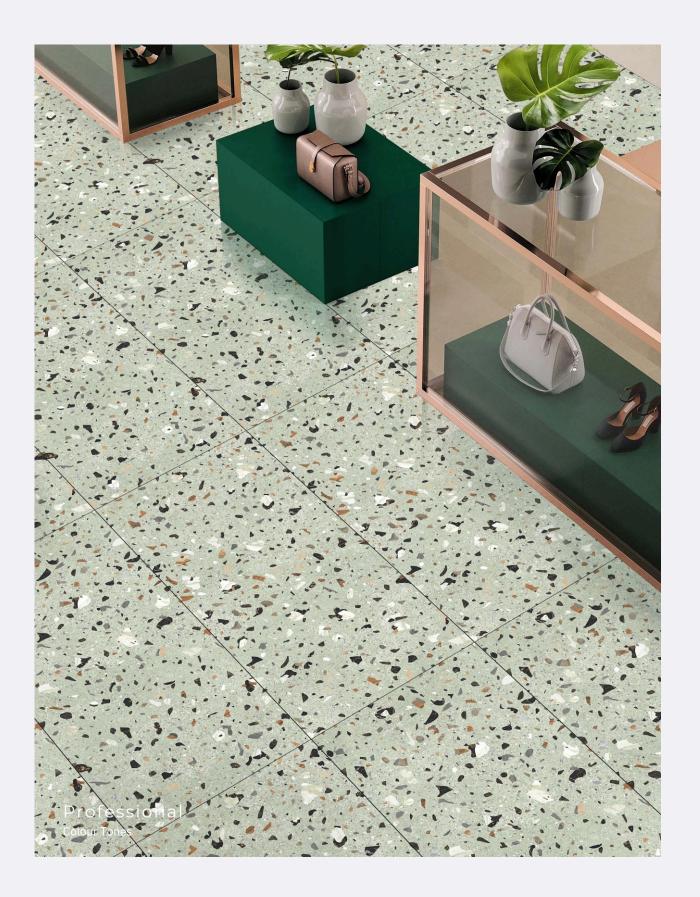

### Mono Brown

size 600x1200mm f inish Carving

inspired from italy

> Professional Colour Tones

CARVING FINISH

INISH

Nest Cocrete <sup>size</sup> 600x1200mm f inish Carving

CARVING FINISH