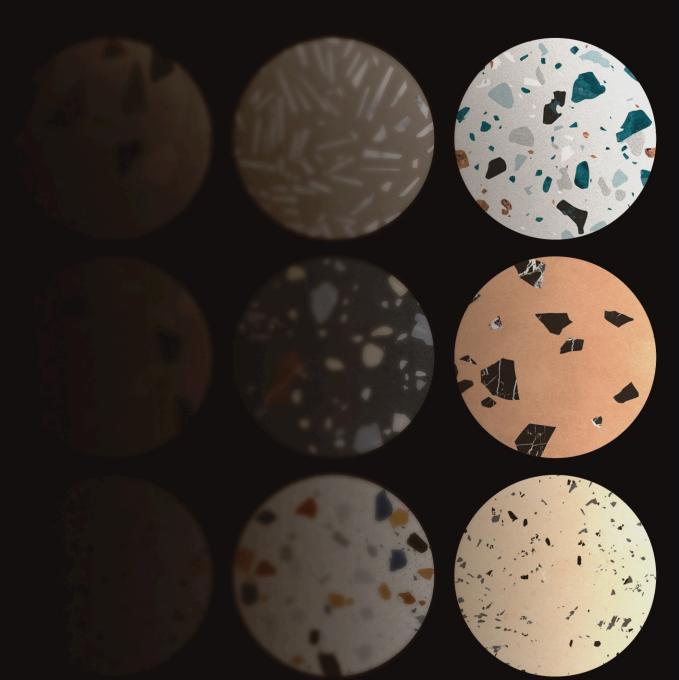

# Allianz Apricot

size 600x1200mm f inish Carving

Allianz Colonial

size 600x1200mm f inish Carving

### Allianz Crusade

size 600x1200mm f inish Carving

#### Allianz Fossil

size 600x1200mm f inish Carving

CARVING FINISH

size 600x1200mm f inish Carving

size 600x1200mm f inish Carving

CARVING FINISH

# Brio Taupe

size 600x1200mm f inish Carving

size 600x1200mm f inish Carving

CARVING FINISH