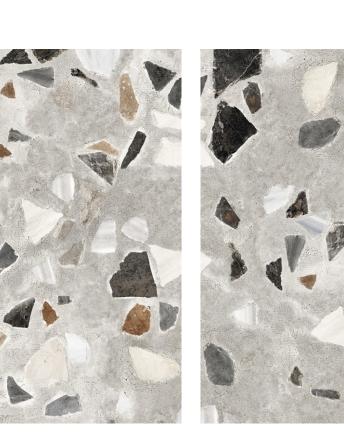

# Brio Taupe

size 600x1200mm f inish Carving

size 600x1200mm f inish Carving

CARVING FINISH