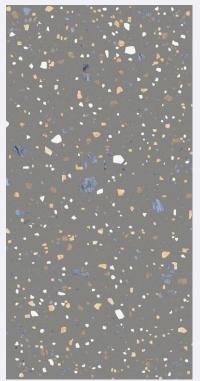

## Flori Silver

size 600x1200mm f inish Carving

100

CARVING FINISH

Frosty COLOR

1.

CARVING FINISH

Hezo Pog

### Hezo Smoke

size 600x1200mm f inish Carving

CARVING FINISH

G FINISH