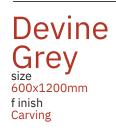

### Mono Brown

size 600x1200mm f inish Carving

inspired from italy

> Professional Colour Tones

CARVING FINISH

INISH

Nest Cocrete <sup>size</sup> 600x1200mm f inish Carving

CARVING FINISH