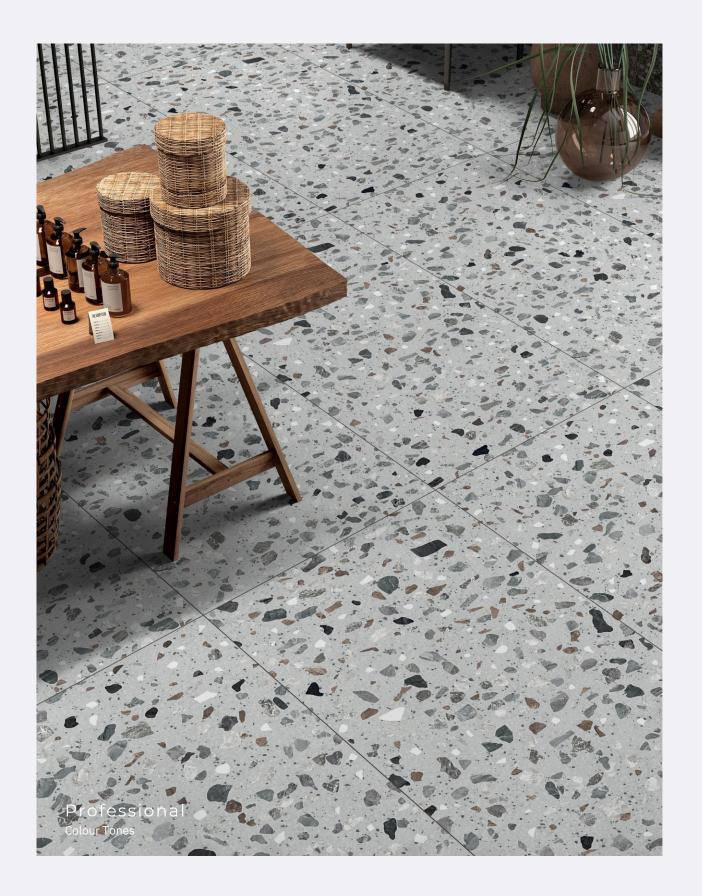

### Mono Brown

size 600x1200mm f inish Carving

inspired from italy

> Professional Colour Tones

CARVING FINISH

INISH

Nest Cocrete <sup>size</sup> 600x1200mm f inish Carving

CARVING FINISH