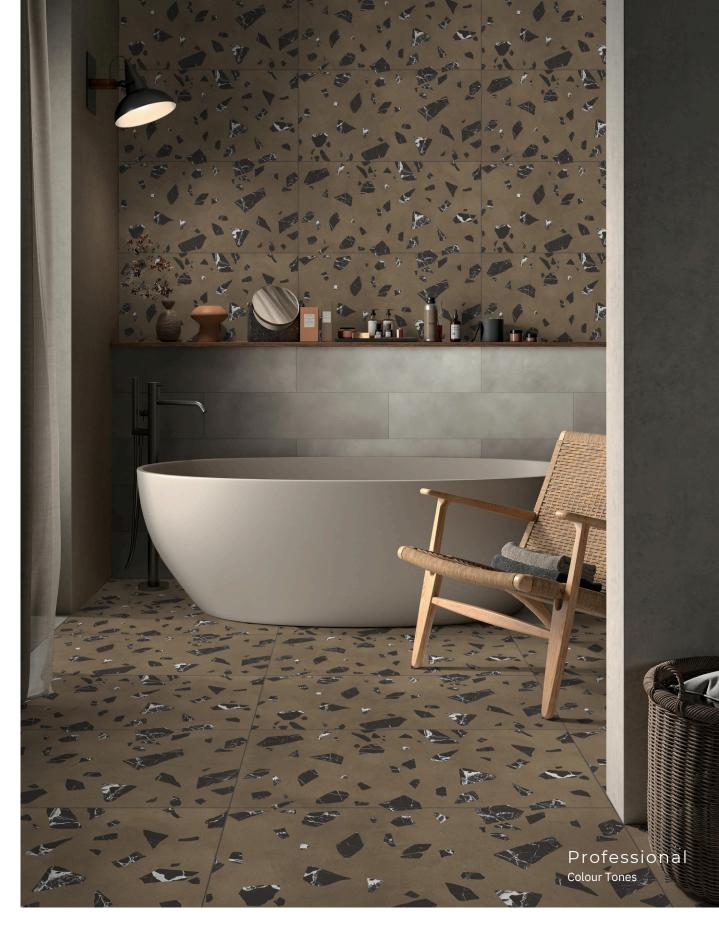

### Mono Brown

size 600x1200mm f inish Carving

inspired from italy

> Professional Colour Tones

CARVING FINISH

INISH

Nest Cocrete <sup>size</sup> 600x1200mm f inish Carving

CARVING FINISH