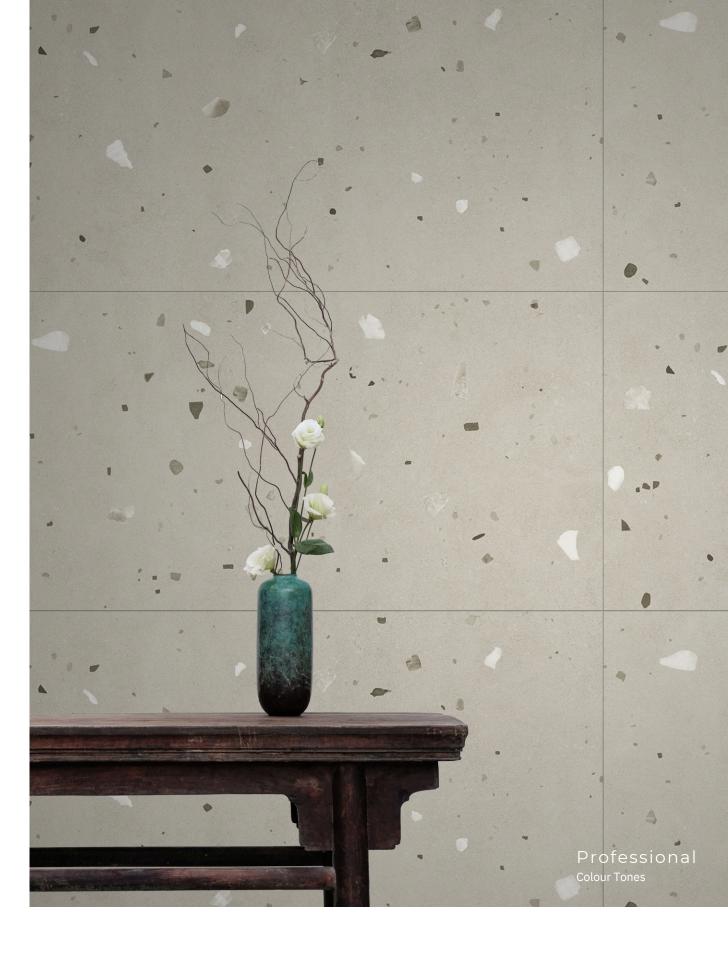

### Mono Brown

size 600x1200mm f inish Carving

inspired from italy

> Professional Colour Tones

CARVING FINISH

INISH

Nest Cocrete <sup>size</sup> 600x1200mm f inish Carving

CARVING FINISH