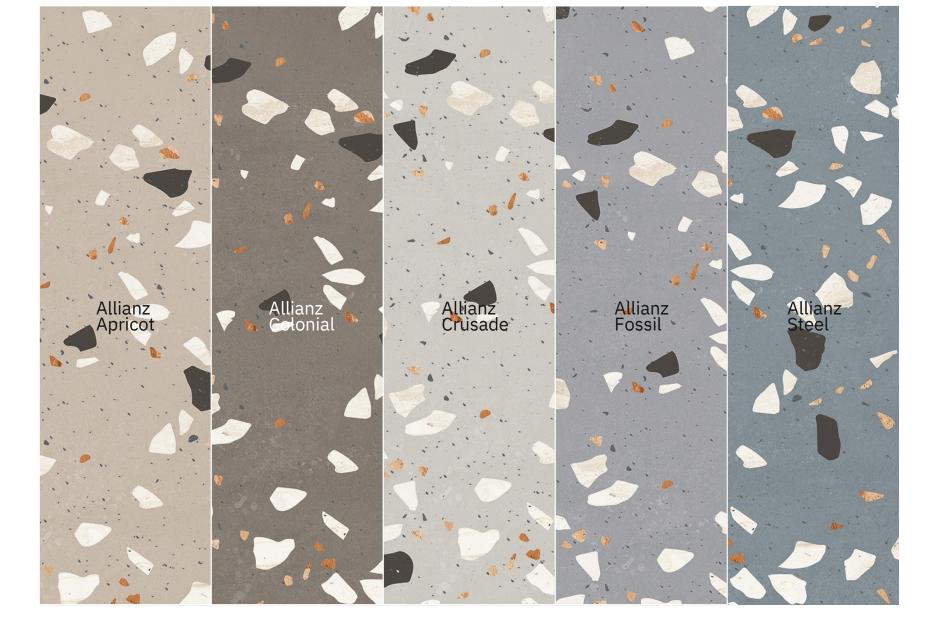

# Allianz Apricot

size 600x1200mm f inish Carving

Allianz Colonial

size 600x1200mm f inish Carving

### Allianz Crusade

size 600x1200mm f inish Carving

#### Allianz Fossil

size 600x1200mm f inish Carving

CARVING FINISH

size 600x1200mm f inish Carving

size 600x1200mm f inish Carving

CARVING FINISH