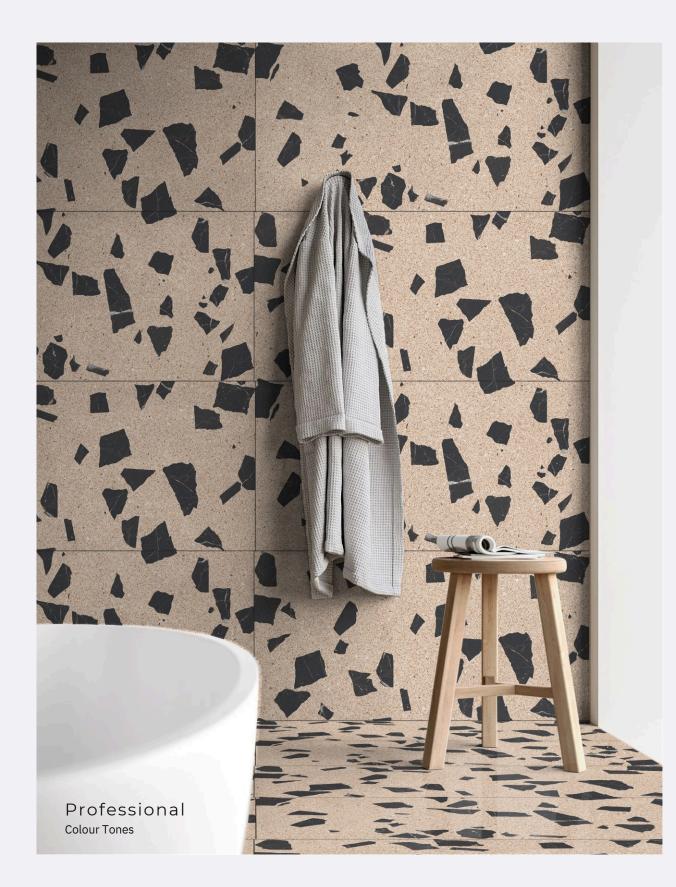

### Mono Brown

size 600x1200mm f inish Carving

inspired from italy

> Professional Colour Tones

CARVING FINISH

INISH

Nest Cocrete <sup>size</sup> 600x1200mm f inish Carving

CARVING FINISH