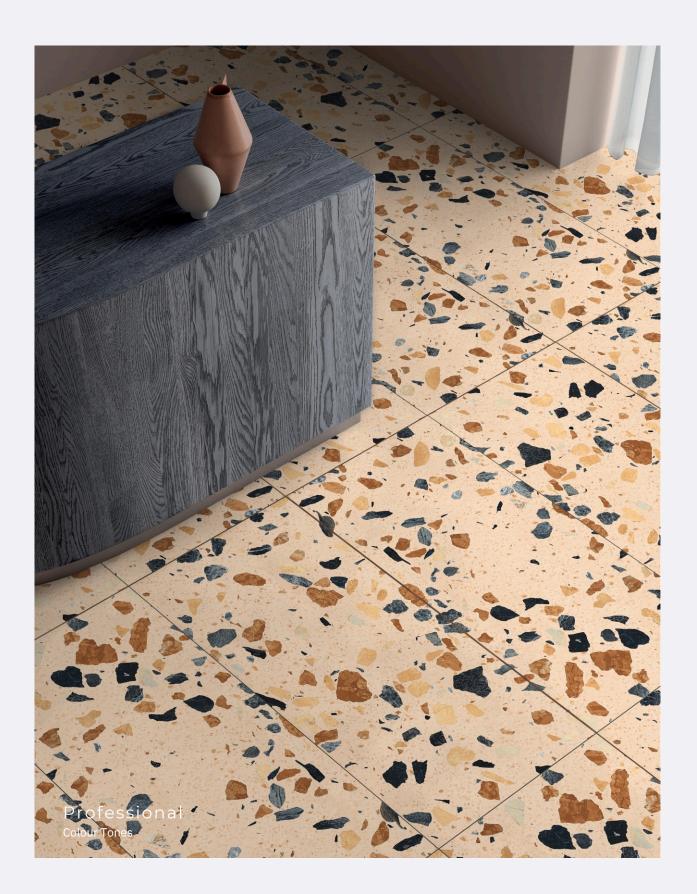

### Mono Brown

size 600x1200mm f inish Carving

inspired from italy

> Professional Colour Tones

CARVING FINISH

INISH

Nest Cocrete <sup>size</sup> 600x1200mm f inish Carving

CARVING FINISH