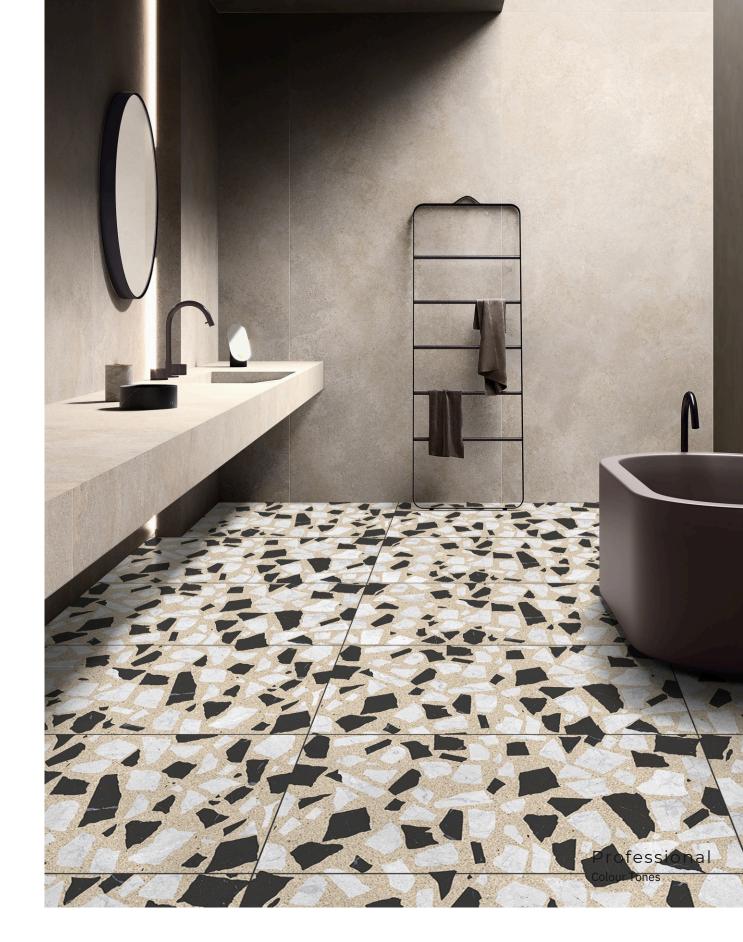

### Mono Brown

size 600x1200mm f inish Carving

inspired from italy

> Professional Colour Tones

CARVING FINISH

INISH

Nest Cocrete <sup>size</sup> 600x1200mm f inish Carving

CARVING FINISH