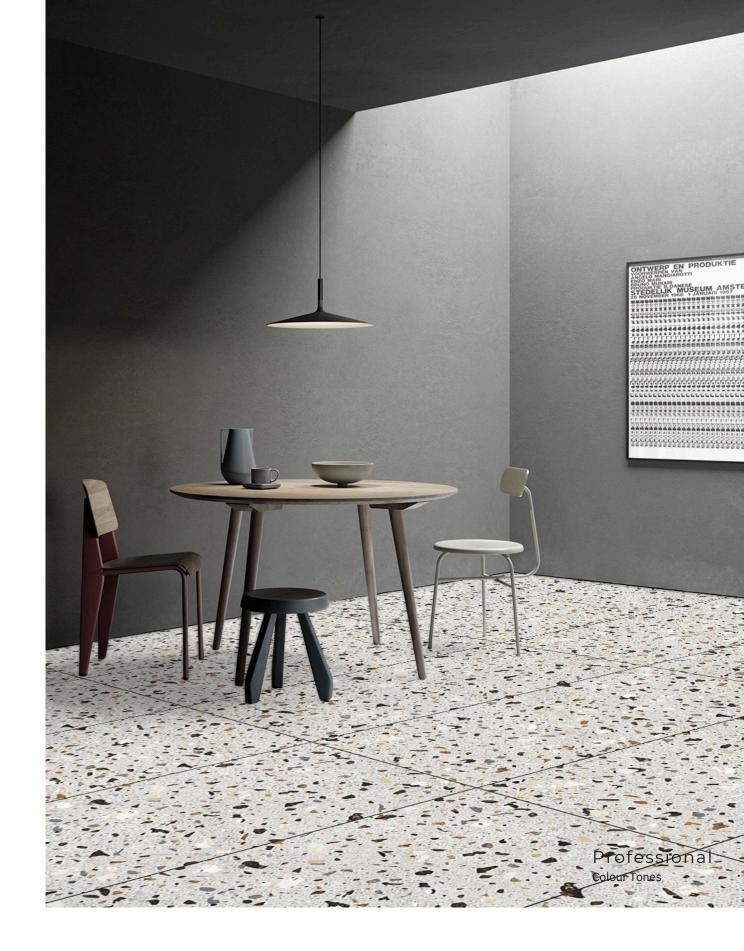

### Mono Brown

size 600x1200mm f inish Carving

inspired from italy

> Professional Colour Tones

CARVING FINISH

INISH

Nest Cocrete <sup>size</sup> 600x1200mm f inish Carving

CARVING FINISH