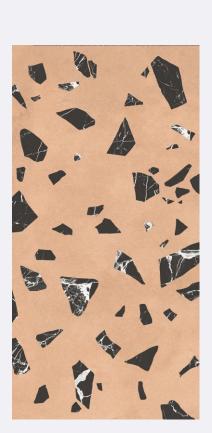

# Allianz Apricot

size 600x1200mm f inish Carving

Allianz Colonial

size 600x1200mm f inish Carving

### Allianz Crusade

size 600x1200mm f inish Carving

#### Allianz Fossil

size 600x1200mm f inish Carving

CARVING FINISH

size 600x1200mm f inish Carving

size 600x1200mm f inish Carving

CARVING FINISH

# Brio Taupe

size 600x1200mm f inish Carving

size 600x1200mm f inish Carving

CARVING FINISH