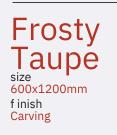

## Flori Silver

size 600x1200mm f inish Carving

100

CARVING FINISH

Frosty COLOR

1.

CARVING FINISH

Hezo Pog