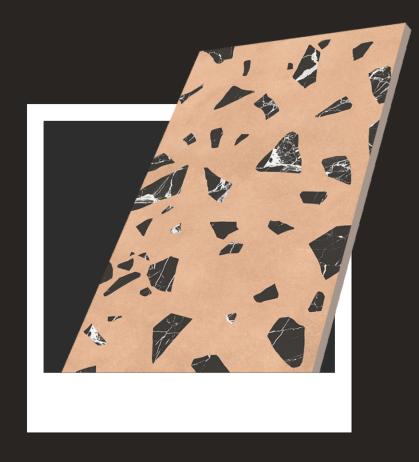

### Mono Brown

size 600x1200mm f inish Carving

inspired from italy

> Professional Colour Tones

CARVING FINISH

INISH

Nest Cocrete <sup>size</sup> 600x1200mm f inish Carving

CARVING FINISH