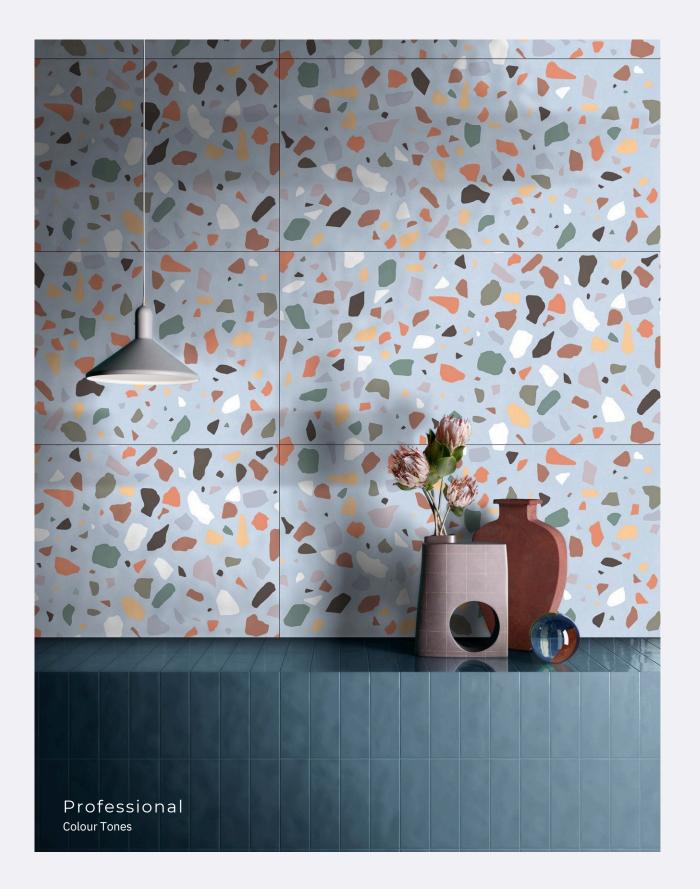

### Mono Brown

size 600x1200mm f inish Carving

inspired from italy

> Professional Colour Tones

CARVING FINISH

INISH

Nest Cocrete <sup>size</sup> 600x1200mm f inish Carving

CARVING FINISH