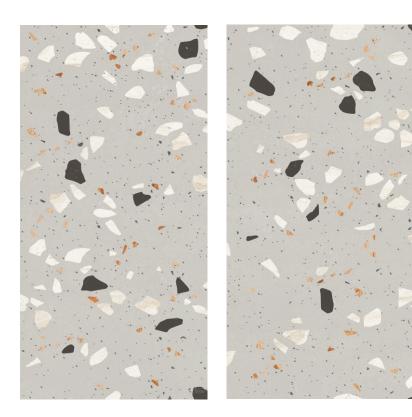

### Mono Brown

size 600x1200mm f inish Carving

inspired from italy

> Professional Colour Tones

CARVING FINISH

INISH

Nest Cocrete <sup>size</sup> 600x1200mm f inish Carving

CARVING FINISH