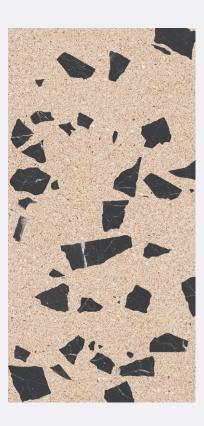

#### Allianz Fossil

size 600x1200mm f inish Carving

CARVING FINISH

size 600x1200mm f inish Carving

size 600x1200mm f inish Carving

CARVING FINISH