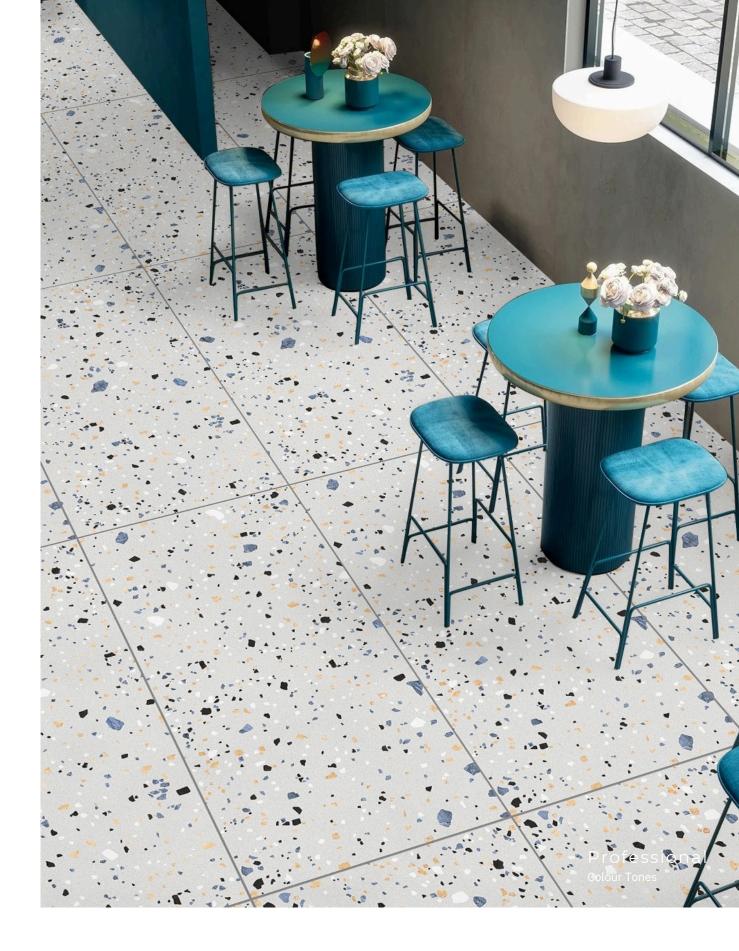

### Mono Brown

size 600x1200mm f inish Carving

inspired from italy

> Professional Colour Tones

CARVING FINISH

INISH

Nest Cocrete <sup>size</sup> 600x1200mm f inish Carving

CARVING FINISH