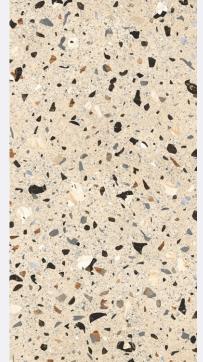

ize 600x1200mm f inish Carving



100











CARVING FINISH



Frosty COLOR















1.

CARVING FINISH

Hezo Pog











### Hezo Smoke

size 600x1200mm f inish Carving











CARVING FINISH

G FINISH









# Marmoreal White

size 600x1200mm f inish Carving











### Mono Mustard

size 600x1200mm f inish Carving















size 600x1200mm f inish Carving















### Mono Brown

size 600x1200mm f inish Carving



inspired from italy

> Professional Colour Tones

CARVING FINISH

INISH









Nest Cocrete <sup>size</sup> 600x1200mm f inish Carving





CARVING FINISH







## Ranier Crema

size 600x1200mm f inish Carving







Ranier Rose size 600x1200mm f inish Carving























# Torino Blanco

size 600x1200mm f inish Carving





























CARVING FINISH





# Swick









Swick Almond size 600x1200mm f inish Carving





CARVING FINISH







#### Royce White

size 600x1200mm f inish Carving





















### Liczero Peach

size 600x1200mm f inish Carving 











## Liczero White

size 600x1200mm f inish Carving 



CARVING FINISH























































size 600x1200mm f inish Carving

















# Thank You



Elevating Spaces with Premium Tiles, Worldwide

Reach out to us for enquiries +353 894 139 274 www.snksurfaces.com info.snksurfaces.com