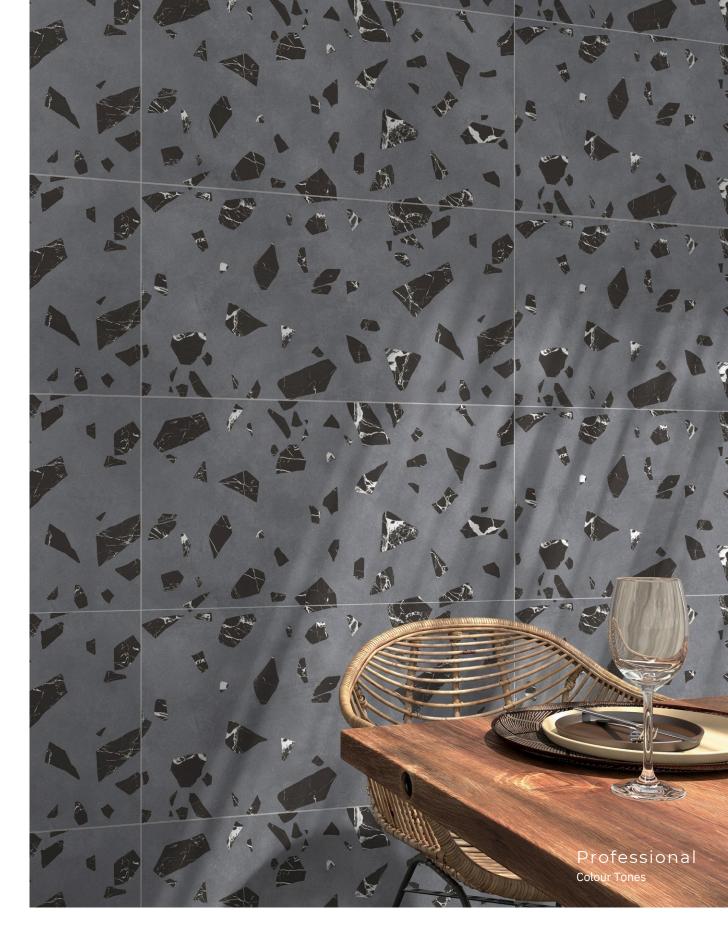

## Flori Silver

size 600x1200mm f inish Carving

100

CARVING FINISH

Frosty COLOR

1.

CARVING FINISH

Hezo Pog