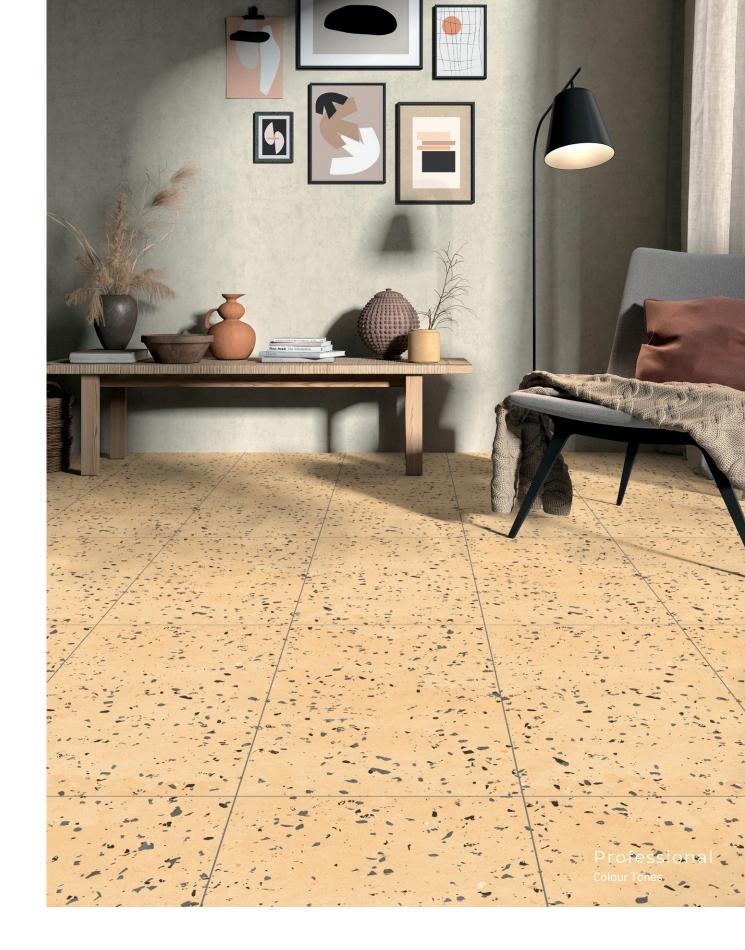

### Mono Brown

size 600x1200mm f inish Carving

inspired from italy

> Professional Colour Tones

CARVING FINISH

INISH

Nest Cocrete <sup>size</sup> 600x1200mm f inish Carving

CARVING FINISH