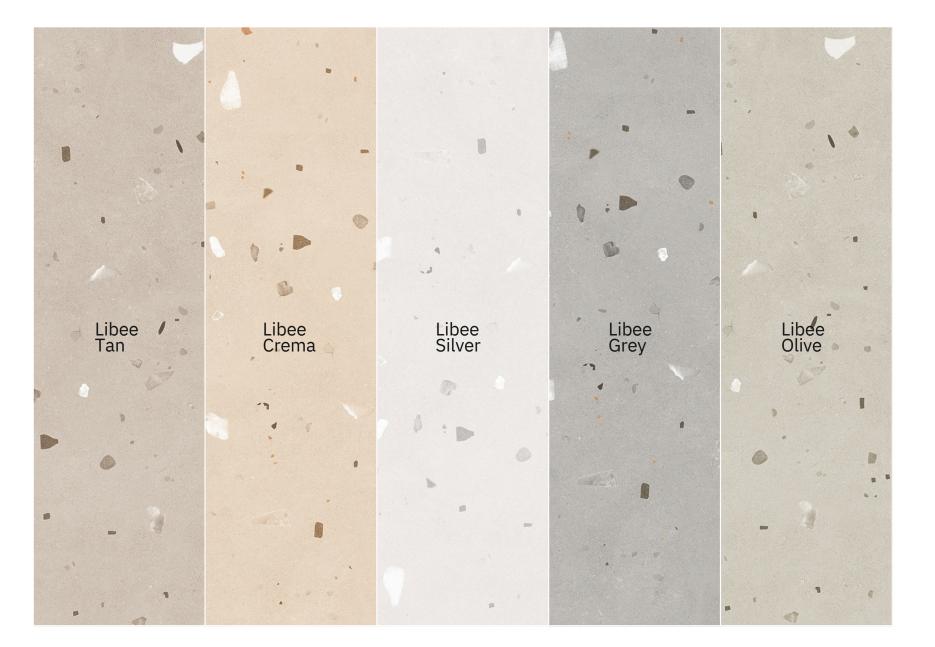

200mm f inish Carving















### Mono Brown

size 600x1200mm f inish Carving



inspired from italy

> Professional Colour Tones

CARVING FINISH

INISH









Nest Cocrete <sup>size</sup> 600x1200mm f inish Carving





CARVING FINISH







## Ranier Crema

size 600x1200mm f inish Carving







Ranier Rose size 600x1200mm f inish Carving























# Torino Blanco

size 600x1200mm f inish Carving





























CARVING FINISH





# Swick









Swick Almond size 600x1200mm f inish Carving





CARVING FINISH







#### Royce White

size 600x1200mm f inish Carving





















### Liczero Peach

size 600x1200mm f inish Carving 











## Liczero White

size 600x1200mm f inish Carving 



CARVING FINISH























































size 600x1200mm f inish Carving

















# Thank You



Elevating Spaces with Premium Tiles, Worldwide

Reach out to us for enquiries +353 894 139 274 www.snksurfaces.com info.snksurfaces.com