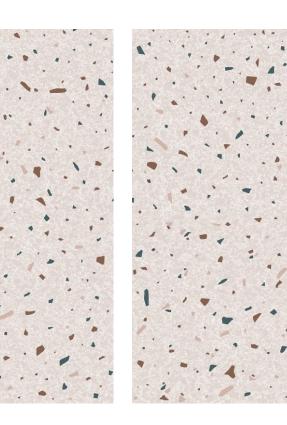

size 600x1200mm f inish Carving















### Mono Brown

size 600x1200mm f inish Carving



inspired from italy

> Professional Colour Tones

CARVING FINISH

INISH









Nest Cocrete <sup>size</sup> 600x1200mm f inish Carving





CARVING FINISH







## Ranier Crema

size 600x1200mm f inish Carving







Ranier Rose size 600x1200mm f inish Carving























# Torino Blanco

size 600x1200mm f inish Carving





























CARVING FINISH





# Swick









Swick Almond size 600x1200mm f inish Carving





CARVING FINISH







#### Royce White

size 600x1200mm f inish Carving





















### Liczero Peach

size 600x1200mm f inish Carving 











## Liczero White

size 600x1200mm f inish Carving 



CARVING FINISH























































size 600x1200mm f inish Carving

















# Thank You



Elevating Spaces with Premium Tiles, Worldwide

Reach out to us for enquiries +353 894 139 274 www.snksurfaces.com info.snksurfaces.com