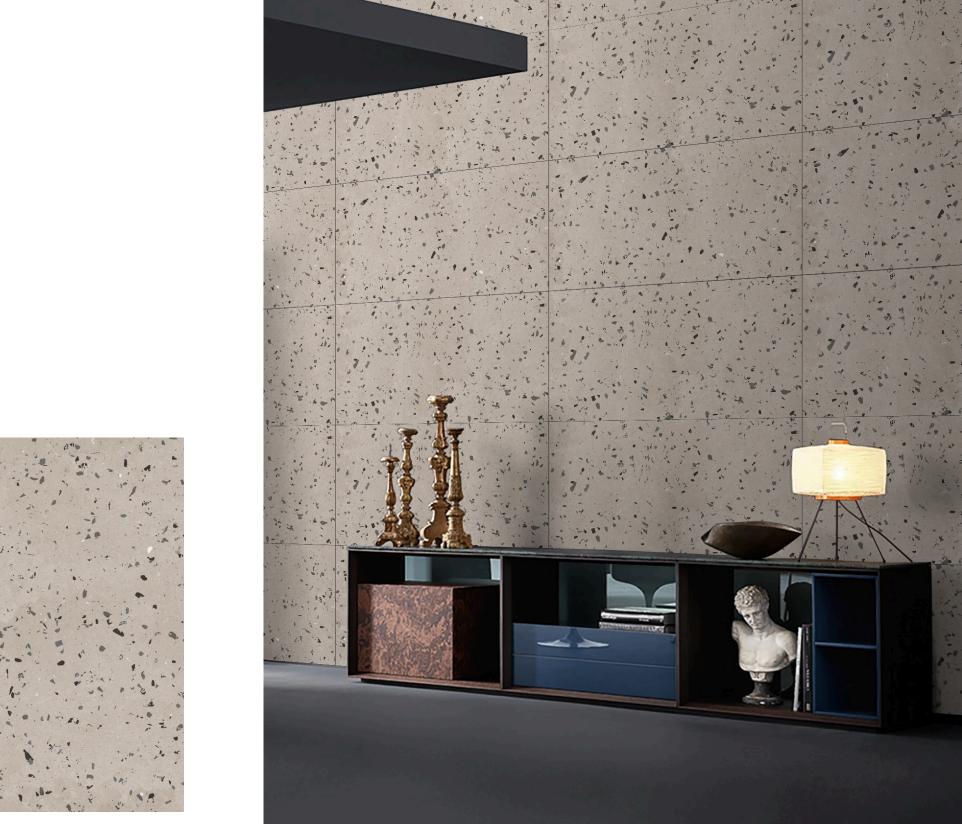

### Mono Brown

size 600x1200mm f inish Carving

inspired from italy

> Professional Colour Tones

CARVING FINISH

INISH

Nest Cocrete <sup>size</sup> 600x1200mm f inish Carving

CARVING FINISH