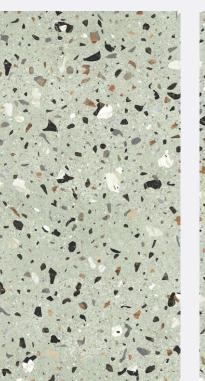

f inish Carving



100











CARVING FINISH



Frosty COLOR















1.

CARVING FINISH

Hezo Pog











### Hezo Smoke

size 600x1200mm f inish Carving











CARVING FINISH

G FINISH









# Marmoreal White

size 600x1200mm f inish Carving











### Mono Mustard

size 600x1200mm f inish Carving















size 600x1200mm f inish Carving















### Mono Brown

size 600x1200mm f inish Carving



inspired from italy

> Professional Colour Tones

CARVING FINISH

INISH









Nest Cocrete <sup>size</sup> 600x1200mm f inish Carving





CARVING FINISH







## Ranier Crema

size 600x1200mm f inish Carving







Ranier Rose size 600x1200mm f inish Carving























# Torino Blanco

size 600x1200mm f inish Carving





























CARVING FINISH





# Swick









Swick Almond size 600x1200mm f inish Carving





CARVING FINISH







#### Royce White

size 600x1200mm f inish Carving





















### Liczero Peach

size 600x1200mm f inish Carving 











## Liczero White

size 600x1200mm f inish Carving 



CARVING FINISH























































size 600x1200mm f inish Carving

















# Thank You



Elevating Spaces with Premium Tiles, Worldwide

Reach out to us for enquiries +353 894 139 274 www.snksurfaces.com info.snksurfaces.com