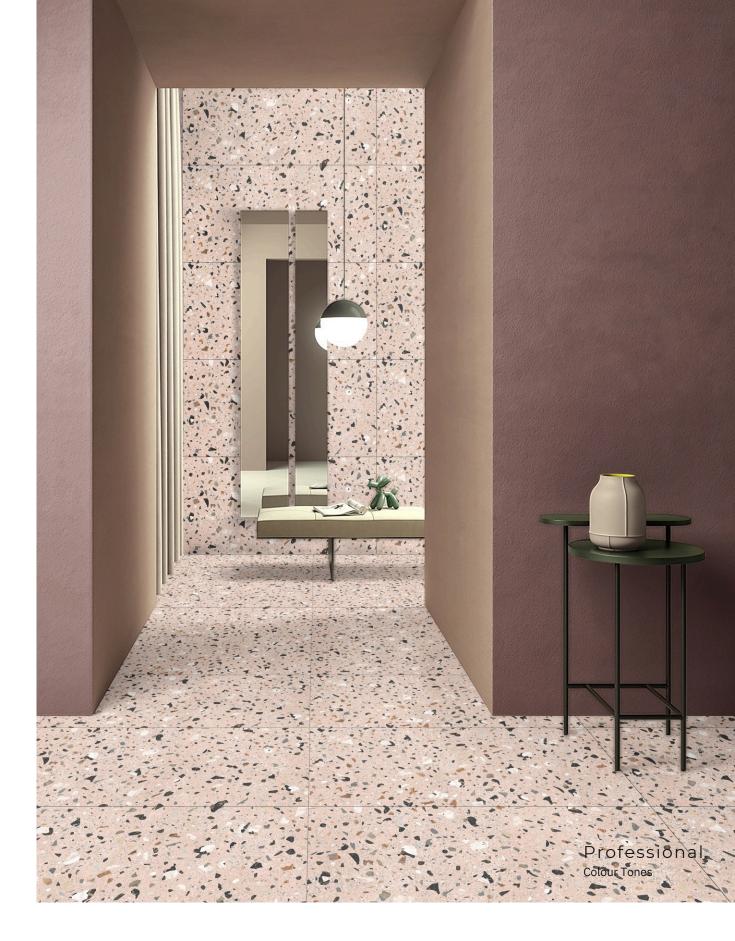

### Mono Brown

size 600x1200mm f inish Carving

inspired from italy

> Professional Colour Tones

CARVING FINISH

INISH

Nest Cocrete <sup>size</sup> 600x1200mm f inish Carving

CARVING FINISH