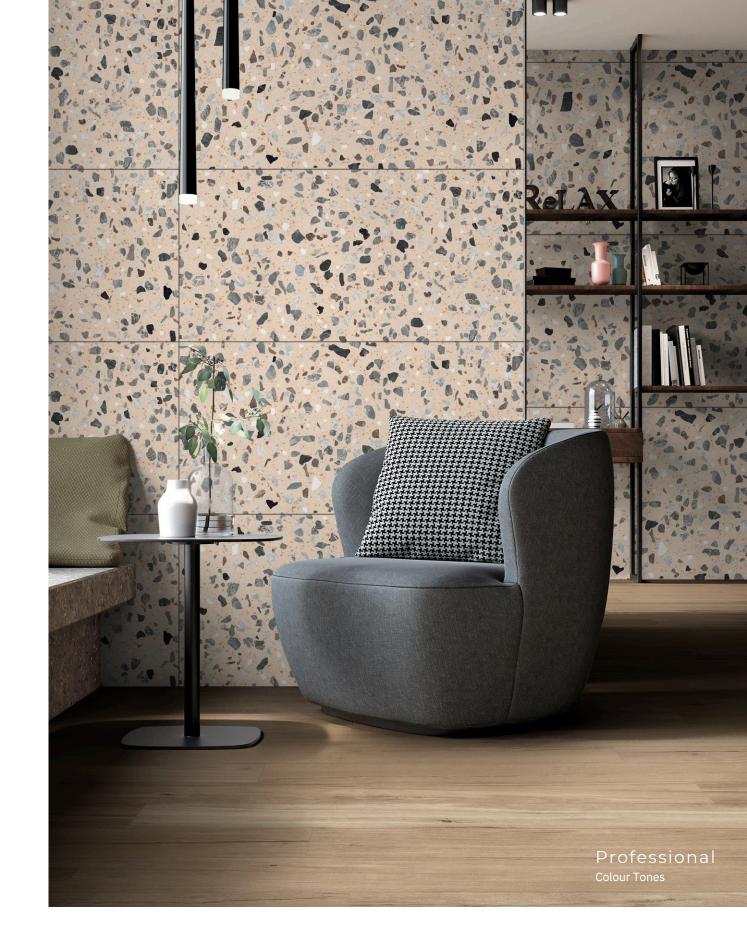

### Mono Brown

size 600x1200mm f inish Carving

inspired from italy

> Professional Colour Tones

CARVING FINISH

INISH

Nest Cocrete <sup>size</sup> 600x1200mm f inish Carving

CARVING FINISH