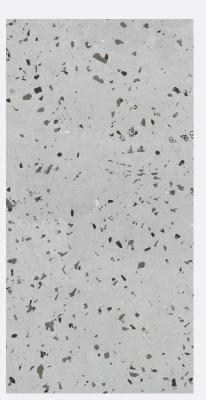

### Mono Brown

size 600x1200mm f inish Carving

inspired from italy

> Professional Colour Tones

CARVING FINISH

INISH

Nest Cocrete <sup>size</sup> 600x1200mm f inish Carving

CARVING FINISH