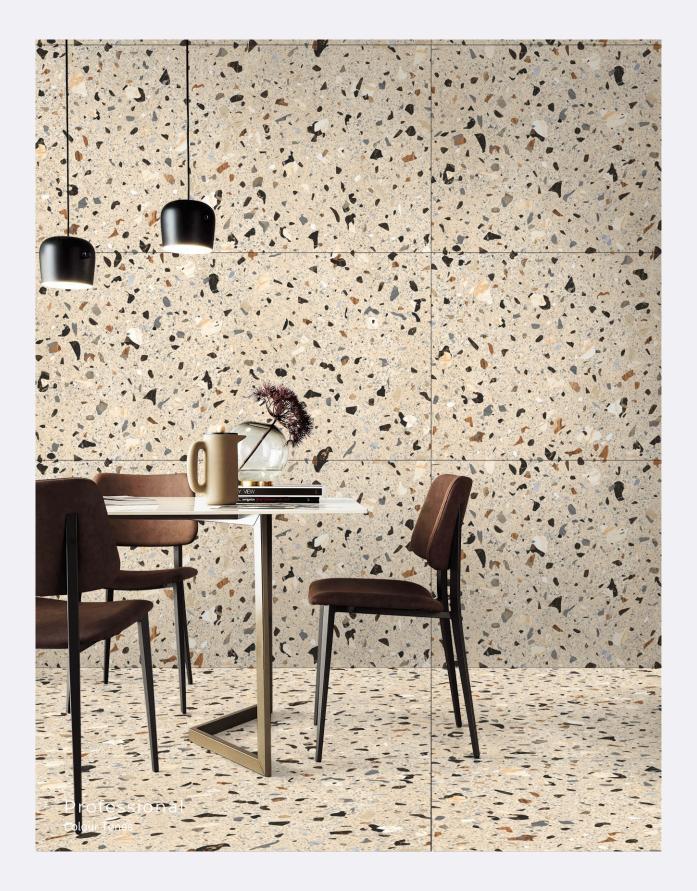

### Mono Brown

size 600x1200mm f inish Carving

inspired from italy

> Professional Colour Tones

CARVING FINISH

INISH

Nest Cocrete <sup>size</sup> 600x1200mm f inish Carving

CARVING FINISH