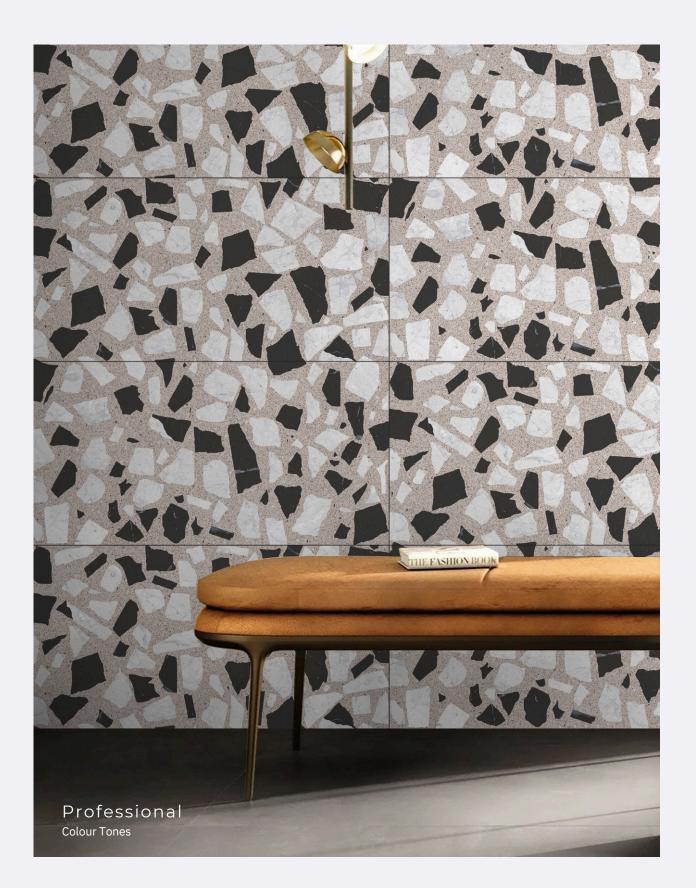

### Mono Brown

size 600x1200mm f inish Carving

inspired from italy

> Professional Colour Tones

CARVING FINISH

INISH

Nest Cocrete <sup>size</sup> 600x1200mm f inish Carving

CARVING FINISH