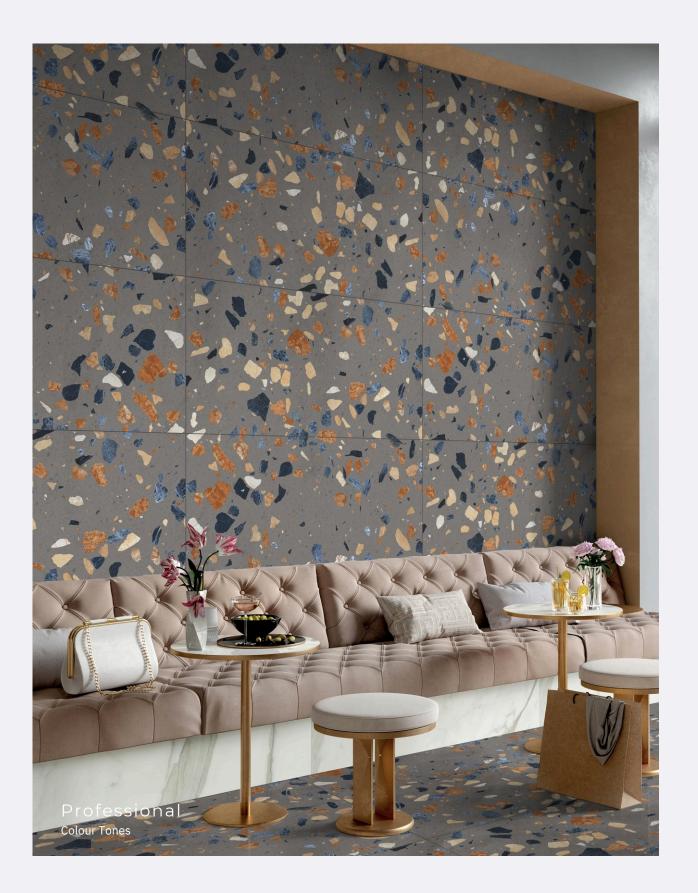

### Mono Brown

size 600x1200mm f inish Carving

inspired from italy

> Professional Colour Tones

CARVING FINISH

INISH

Nest Cocrete <sup>size</sup> 600x1200mm f inish Carving

CARVING FINISH