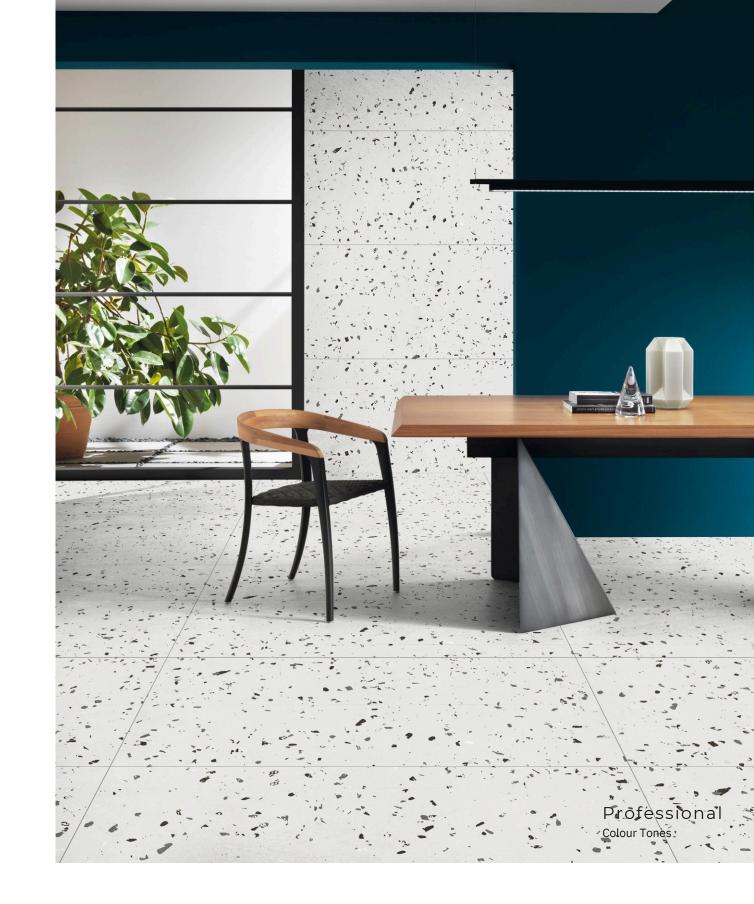

### Mono Brown

size 600x1200mm f inish Carving

inspired from italy

> Professional Colour Tones

CARVING FINISH

INISH

Nest Cocrete <sup>size</sup> 600x1200mm f inish Carving

CARVING FINISH