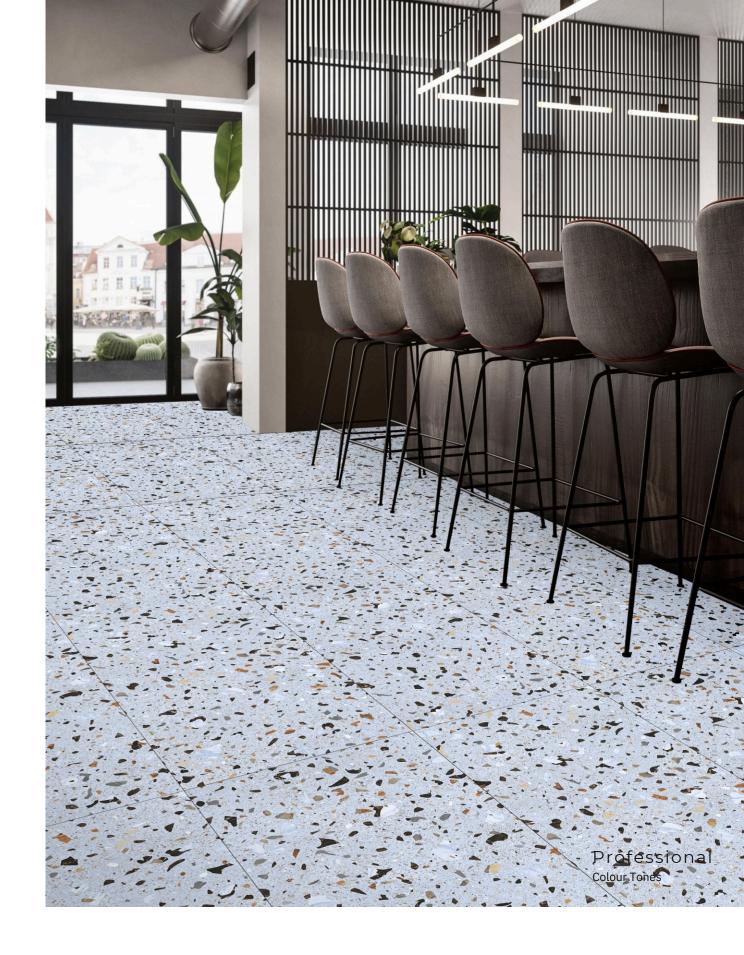

### Mono Brown

size 600x1200mm f inish Carving

inspired from italy

> Professional Colour Tones

CARVING FINISH

INISH

Nest Cocrete <sup>size</sup> 600x1200mm f inish Carving

CARVING FINISH