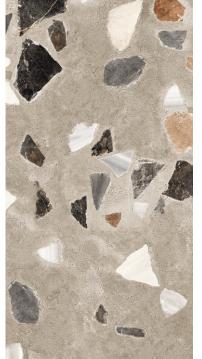

#### Allianz Fossil

size 600x1200mm f inish Carving

CARVING FINISH

size 600x1200mm f inish Carving

size 600x1200mm f inish Carving

CARVING FINISH