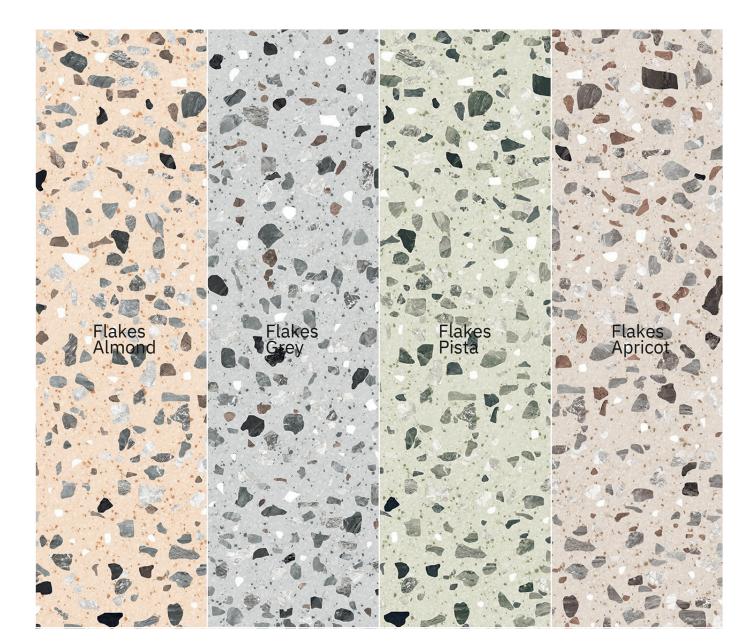

### Mono Brown

size 600x1200mm f inish Carving

inspired from italy

> Professional Colour Tones

CARVING FINISH

INISH

Nest Cocrete <sup>size</sup> 600x1200mm f inish Carving

CARVING FINISH