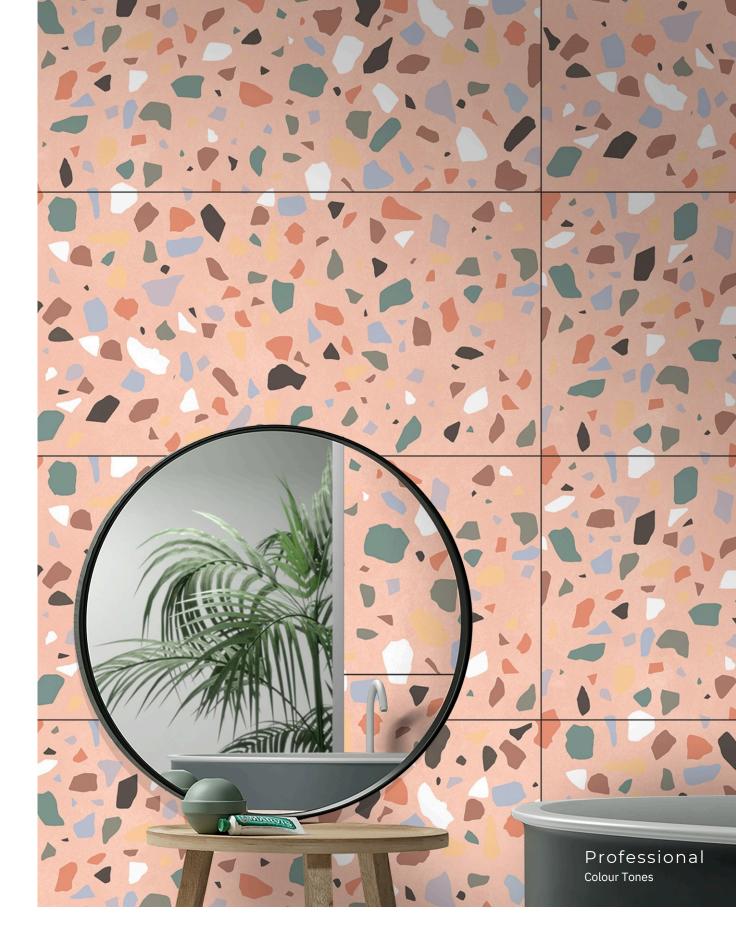

### Mono Brown

size 600x1200mm f inish Carving

inspired from italy

> Professional Colour Tones

CARVING FINISH

INISH

Nest Cocrete <sup>size</sup> 600x1200mm f inish Carving

CARVING FINISH