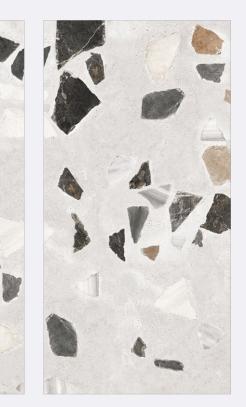

# Brio Taupe

size 600x1200mm f inish Carving

size 600x1200mm f inish Carving

CARVING FINISH