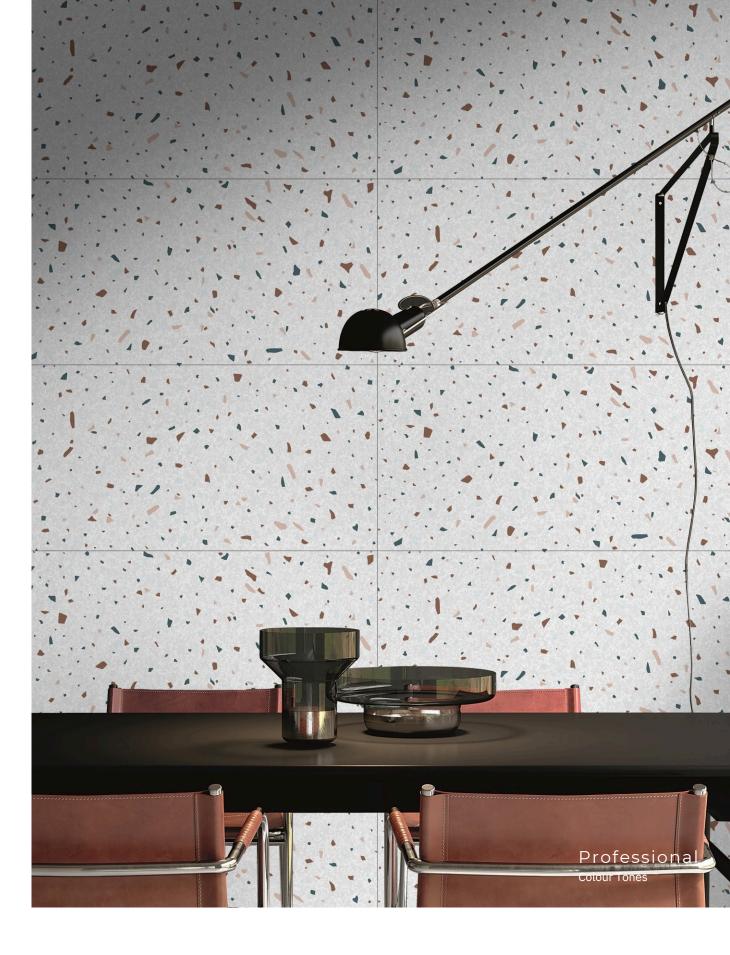

### Mono Brown

size 600x1200mm f inish Carving

inspired from italy

> Professional Colour Tones

CARVING FINISH

INISH

Nest Cocrete <sup>size</sup> 600x1200mm f inish Carving

CARVING FINISH