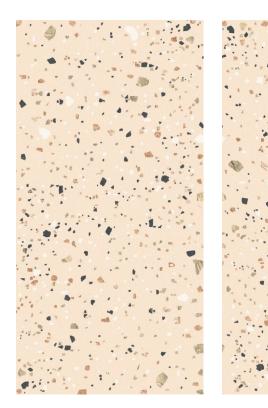

### Mono Brown

size 600x1200mm f inish Carving

inspired from italy

> Professional Colour Tones

CARVING FINISH

INISH

Nest Cocrete <sup>size</sup> 600x1200mm f inish Carving

CARVING FINISH