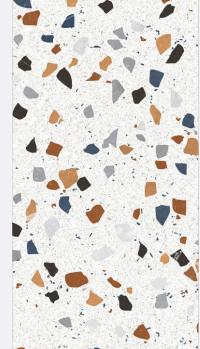

#### Allianz Fossil

size 600x1200mm f inish Carving

CARVING FINISH

size 600x1200mm f inish Carving

size 600x1200mm f inish Carving

CARVING FINISH