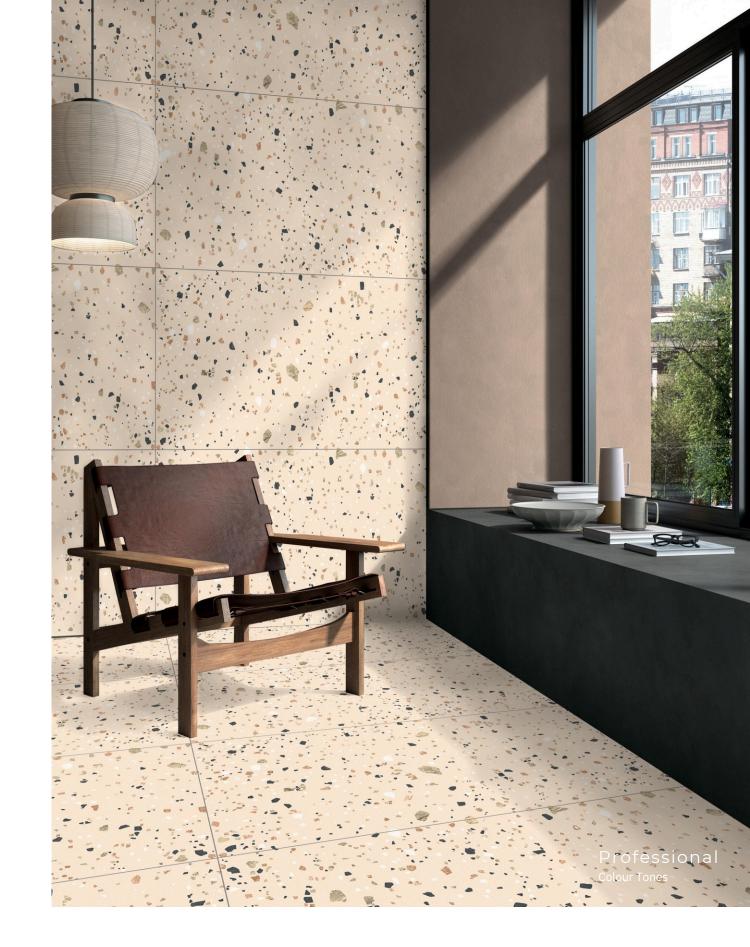

### Mono Brown

size 600x1200mm f inish Carving

inspired from italy

> Professional Colour Tones

CARVING FINISH

INISH

Nest Cocrete <sup>size</sup> 600x1200mm f inish Carving

CARVING FINISH