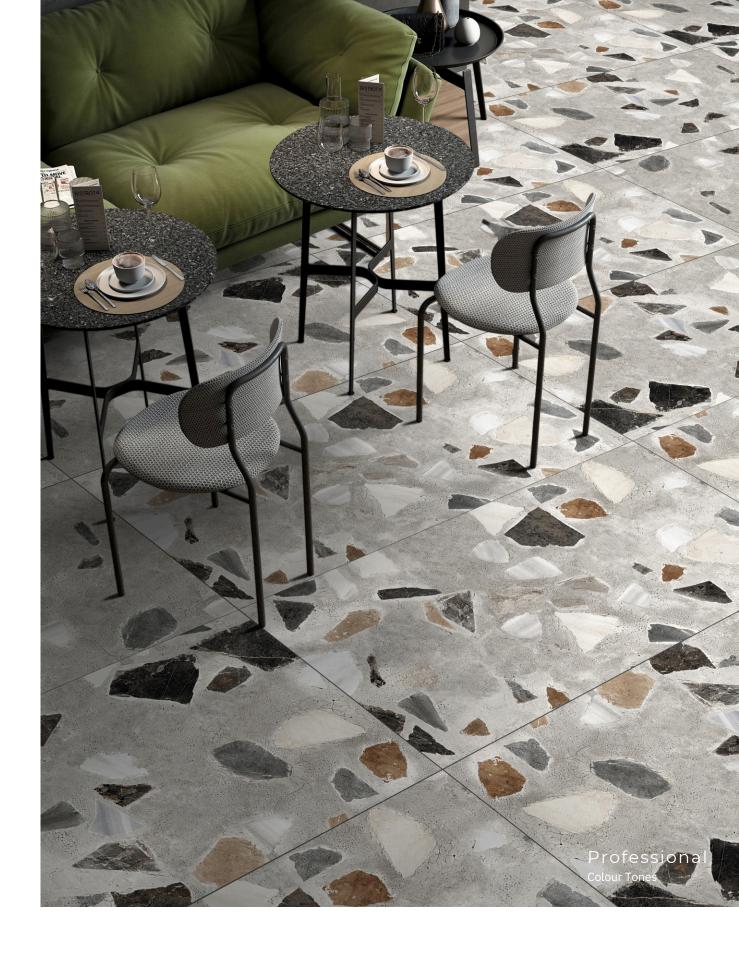

### Mono Brown

size 600x1200mm f inish Carving

inspired from italy

> Professional Colour Tones

CARVING FINISH

INISH

Nest Cocrete <sup>size</sup> 600x1200mm f inish Carving

CARVING FINISH