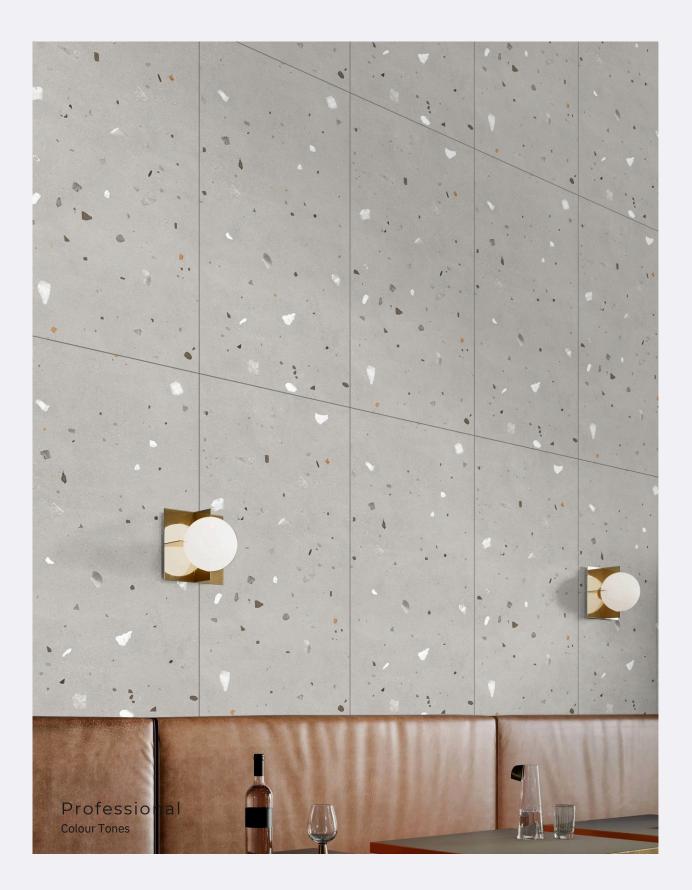

### Mono Brown

size 600x1200mm f inish Carving

inspired from italy

> Professional Colour Tones

CARVING FINISH

INISH

Nest Cocrete <sup>size</sup> 600x1200mm f inish Carving

CARVING FINISH