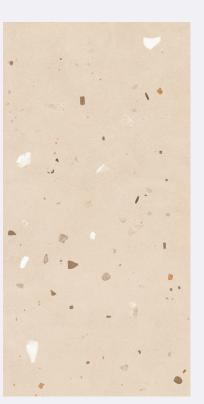

Carving















### Mono Brown

size 600x1200mm f inish Carving



inspired from italy

> Professional Colour Tones

CARVING FINISH

INISH









Nest Cocrete <sup>size</sup> 600x1200mm f inish Carving





CARVING FINISH







## Ranier Crema

size 600x1200mm f inish Carving







Ranier Rose size 600x1200mm f inish Carving























# Torino Blanco

size 600x1200mm f inish Carving





























CARVING FINISH





# Swick









Swick Almond size 600x1200mm f inish Carving





CARVING FINISH







#### Royce White

size 600x1200mm f inish Carving





















### Liczero Peach

size 600x1200mm f inish Carving 











## Liczero White

size 600x1200mm f inish Carving 



CARVING FINISH























































size 600x1200mm f inish Carving

















# Thank You



Elevating Spaces with Premium Tiles, Worldwide

Reach out to us for enquiries +353 894 139 274 www.snksurfaces.com info.snksurfaces.com