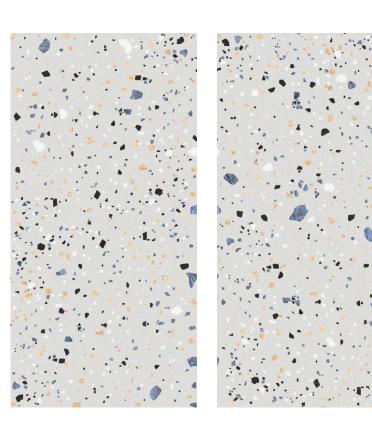

### Mono Brown

size 600x1200mm f inish Carving

inspired from italy

> Professional Colour Tones

CARVING FINISH

INISH

Nest Cocrete <sup>size</sup> 600x1200mm f inish Carving

CARVING FINISH