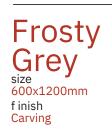

## Flori Silver

size 600x1200mm f inish Carving

100

CARVING FINISH

Frosty COLOR

1.

CARVING FINISH

Hezo Pog