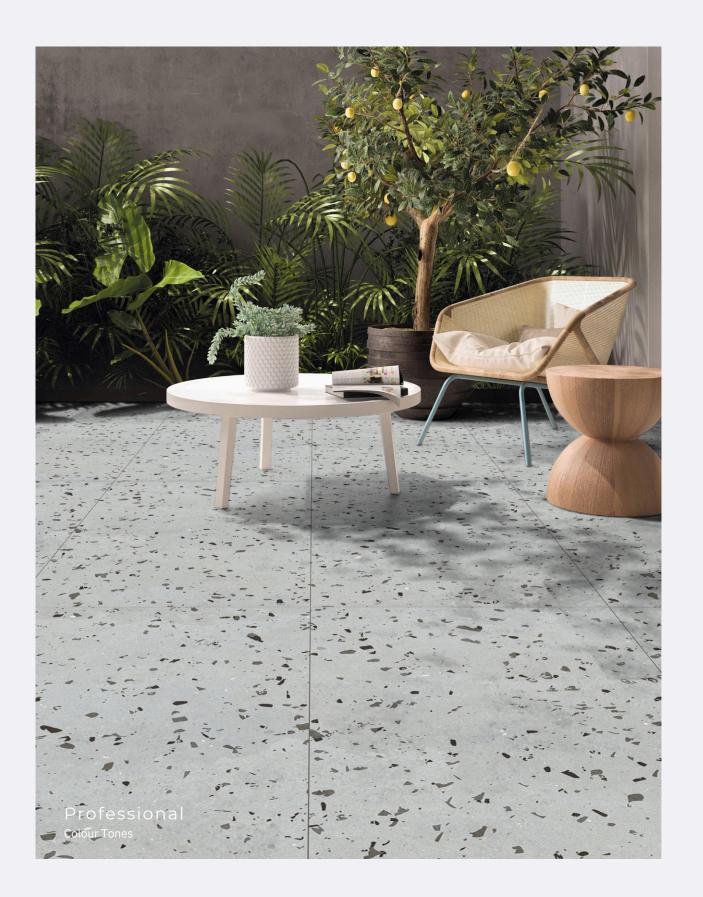

### Mono Brown

size 600x1200mm f inish Carving

inspired from italy

> Professional Colour Tones

CARVING FINISH

INISH

Nest Cocrete <sup>size</sup> 600x1200mm f inish Carving

CARVING FINISH