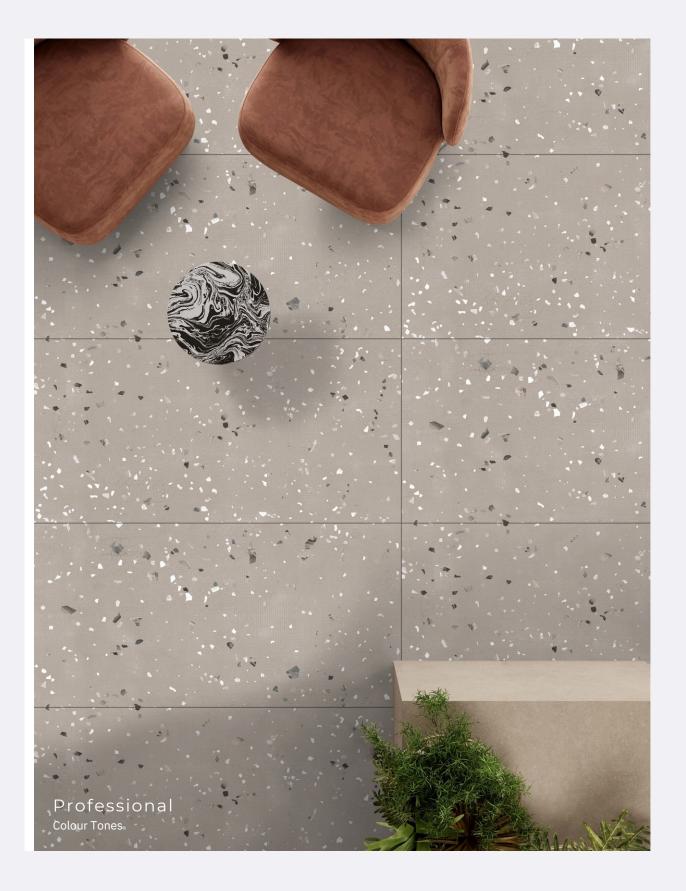

### Mono Brown

size 600x1200mm f inish Carving

inspired from italy

> Professional Colour Tones

CARVING FINISH

INISH

Nest Cocrete <sup>size</sup> 600x1200mm f inish Carving

CARVING FINISH