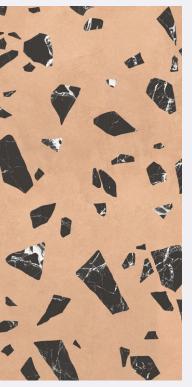

# Allianz Apricot

size 600x1200mm f inish Carving

Allianz Colonial

size 600x1200mm f inish Carving

### Allianz Crusade

size 600x1200mm f inish Carving

#### Allianz Fossil

size 600x1200mm f inish Carving

CARVING FINISH

size 600x1200mm f inish Carving

size 600x1200mm f inish Carving

CARVING FINISH

# Brio Taupe

size 600x1200mm f inish Carving

size 600x1200mm f inish Carving

CARVING FINISH