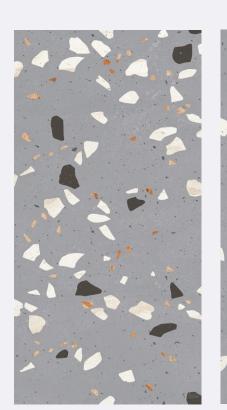

### Mono Brown

size 600x1200mm f inish Carving

inspired from italy

> Professional Colour Tones

CARVING FINISH

INISH

Nest Cocrete <sup>size</sup> 600x1200mm f inish Carving

CARVING FINISH