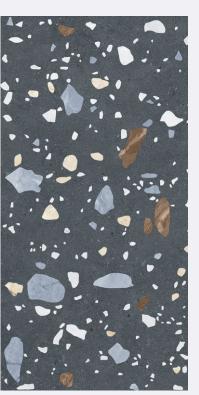

## Flori Silver

size 600x1200mm f inish Carving

100

CARVING FINISH

Frosty COLOR

1.

CARVING FINISH

Hezo Pog

### Hezo Smoke

size 600x1200mm f inish Carving

CARVING FINISH

G FINISH