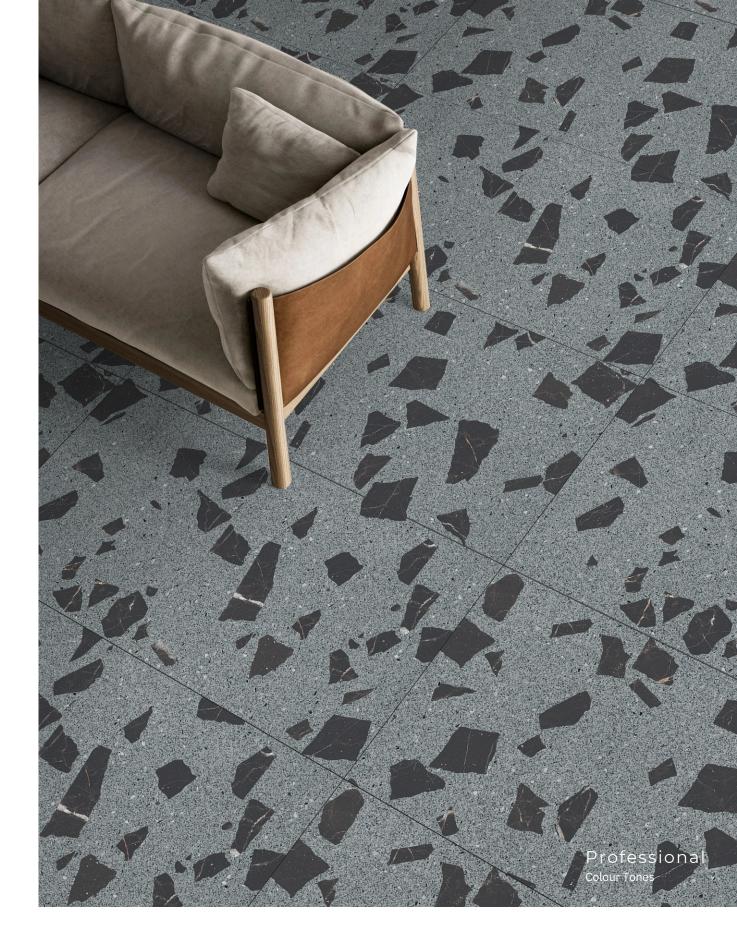

### Mono Brown

size 600x1200mm f inish Carving

inspired from italy

> Professional Colour Tones

CARVING FINISH

INISH

Nest Cocrete <sup>size</sup> 600x1200mm f inish Carving

CARVING FINISH