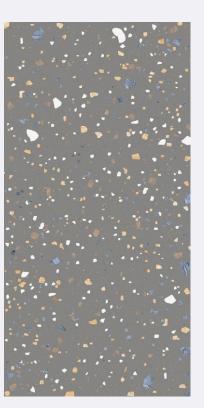

## Flori Silver

size 600x1200mm f inish Carving

100

CARVING FINISH

Frosty COLOR

1.

CARVING FINISH

Hezo Pog

### Hezo Smoke

size 600x1200mm f inish Carving

CARVING FINISH

G FINISH