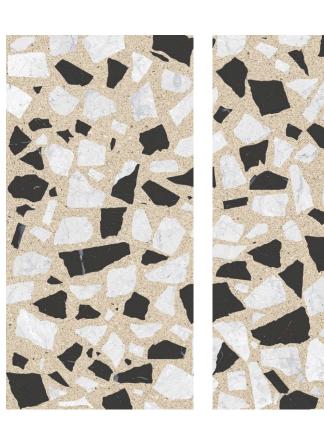

### Mono Brown

size 600x1200mm f inish Carving

inspired from italy

> Professional Colour Tones

CARVING FINISH

INISH

Nest Cocrete <sup>size</sup> 600x1200mm f inish Carving

CARVING FINISH