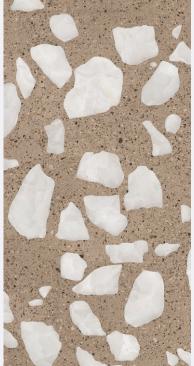

# Allianz Apricot

size 600x1200mm f inish Carving

Allianz Colonial

size 600x1200mm f inish Carving