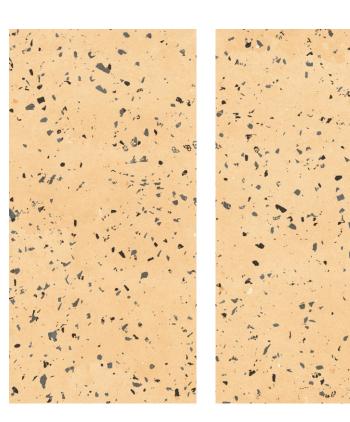

### Mono Mustard

size 600x1200mm f inish Carving

size 600x1200mm f inish Carving