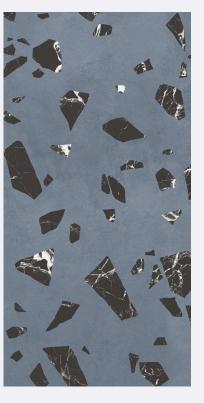

#### Allianz Fossil

size 600x1200mm f inish Carving

CARVING FINISH

size 600x1200mm f inish Carving

size 600x1200mm f inish Carving

CARVING FINISH