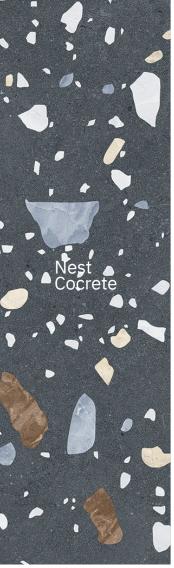

### Mono Brown

size 600x1200mm f inish Carving

inspired from italy

> Professional Colour Tones

CARVING FINISH

INISH

Nest Cocrete <sup>size</sup> 600x1200mm f inish Carving

CARVING FINISH