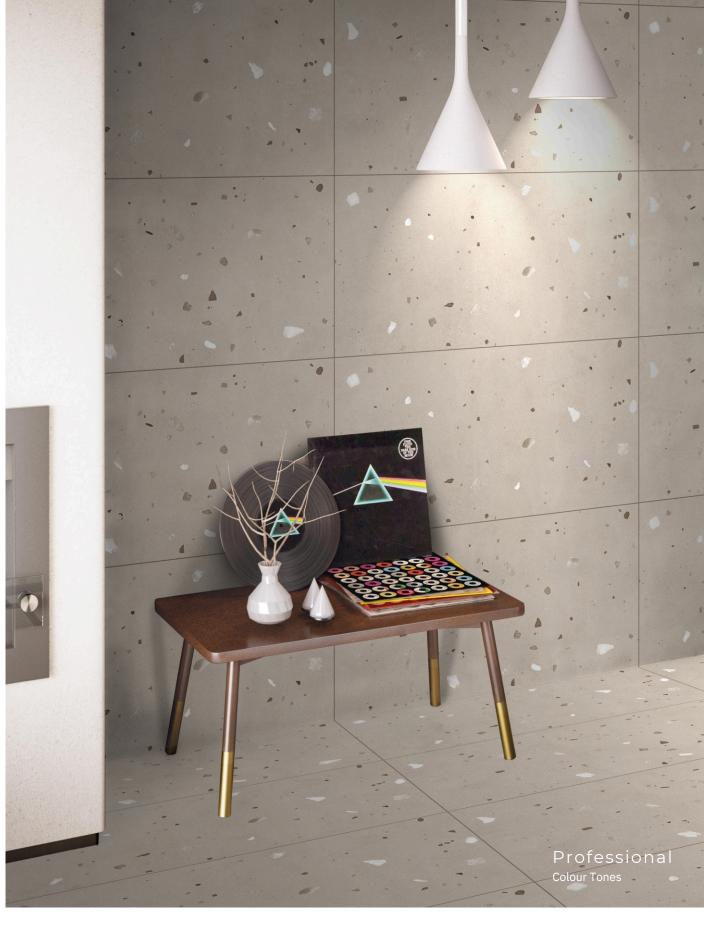

### Mono Brown

size 600x1200mm f inish Carving

inspired from italy

> Professional Colour Tones

CARVING FINISH

INISH

Nest Cocrete <sup>size</sup> 600x1200mm f inish Carving

CARVING FINISH