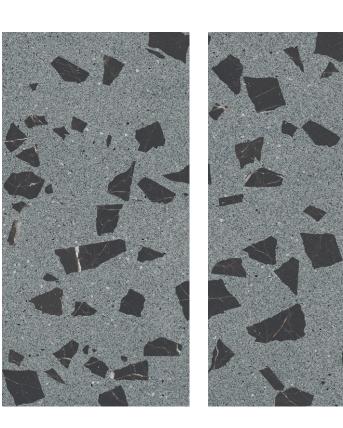

CARVING FINISH



Frosty COLOR















1.

CARVING FINISH

Hezo Pog











### Hezo Smoke

size 600x1200mm f inish Carving











CARVING FINISH

G FINISH









# Marmoreal White

size 600x1200mm f inish Carving











### Mono Mustard

size 600x1200mm f inish Carving















size 600x1200mm f inish Carving















### Mono Brown

size 600x1200mm f inish Carving



inspired from italy

> Professional Colour Tones

CARVING FINISH

INISH









Nest Cocrete <sup>size</sup> 600x1200mm f inish Carving





CARVING FINISH







## Ranier Crema

size 600x1200mm f inish Carving







Ranier Rose size 600x1200mm f inish Carving























# Torino Blanco

size 600x1200mm f inish Carving





























CARVING FINISH





# Swick









Swick Almond size 600x1200mm f inish Carving





CARVING FINISH







#### Royce White

size 600x1200mm f inish Carving





















### Liczero Peach

size 600x1200mm f inish Carving 











## Liczero White

size 600x1200mm f inish Carving 



CARVING FINISH























































size 600x1200mm f inish Carving

















# Thank You



Elevating Spaces with Premium Tiles, Worldwide

Reach out to us for enquiries +353 894 139 274 www.snksurfaces.com info.snksurfaces.com