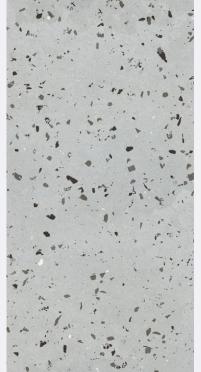

### Mono Brown

size 600x1200mm f inish Carving

inspired from italy

> Professional Colour Tones

CARVING FINISH

INISH

Nest Cocrete <sup>size</sup> 600x1200mm f inish Carving

CARVING FINISH