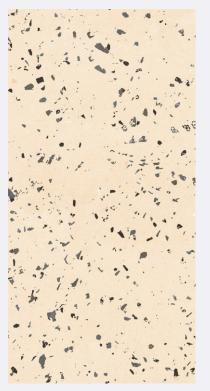

### Mono Brown

size 600x1200mm f inish Carving

inspired from italy

> Professional Colour Tones

CARVING FINISH

INISH

Nest Cocrete <sup>size</sup> 600x1200mm f inish Carving

CARVING FINISH