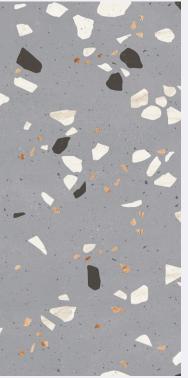

### Mono Brown

size 600x1200mm f inish Carving

inspired from italy

> Professional Colour Tones

CARVING FINISH

INISH

Nest Cocrete <sup>size</sup> 600x1200mm f inish Carving

CARVING FINISH