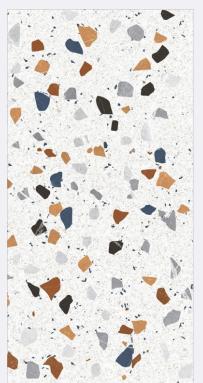

#### Allianz Fossil

size 600x1200mm f inish Carving

CARVING FINISH

size 600x1200mm f inish Carving

size 600x1200mm f inish Carving

CARVING FINISH