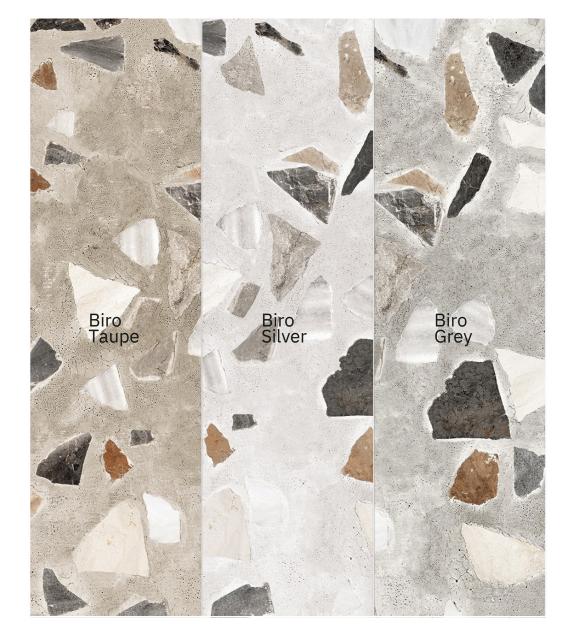

# Brio Taupe

size 600x1200mm f inish Carving

size 600x1200mm f inish Carving

CARVING FINISH