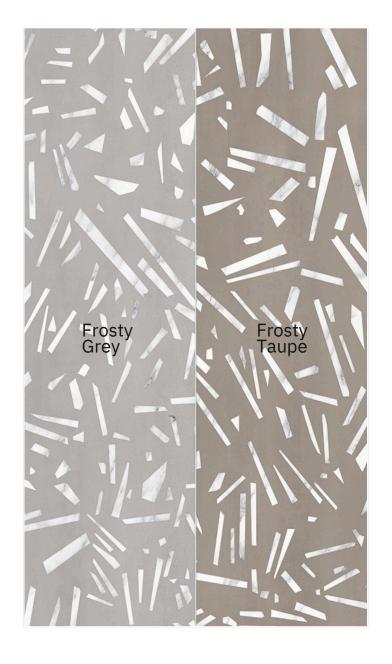

## Flori Silver

size 600x1200mm f inish Carving

100

CARVING FINISH

Frosty COLOR

1.

CARVING FINISH

Hezo Pog