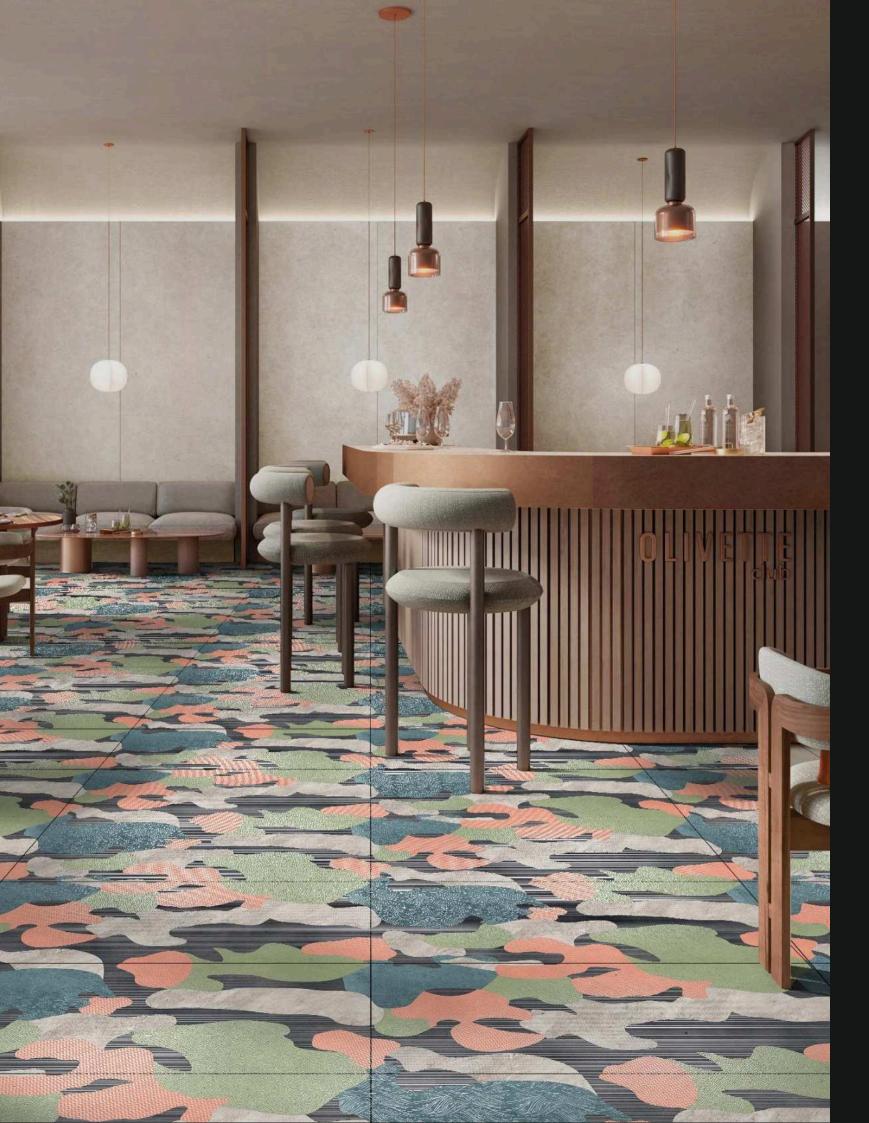

# A restaurant's tiles are the silent ambassadors

of its ambiance, setting the stage for memorable dining experiences.

### Abstract tiles are the dreams of the floor and walls,

where imagination takes shape in color and form, inviting us into a world beyond the ordinary."