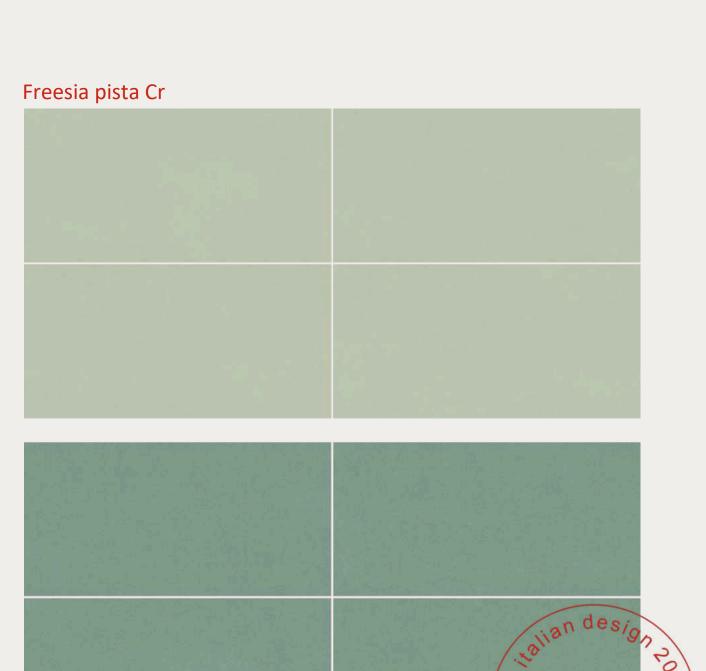

### **Freesia**

Decora ve les are the jewels of a room, adding sparkle and depth to the design.

### Freesia Decor