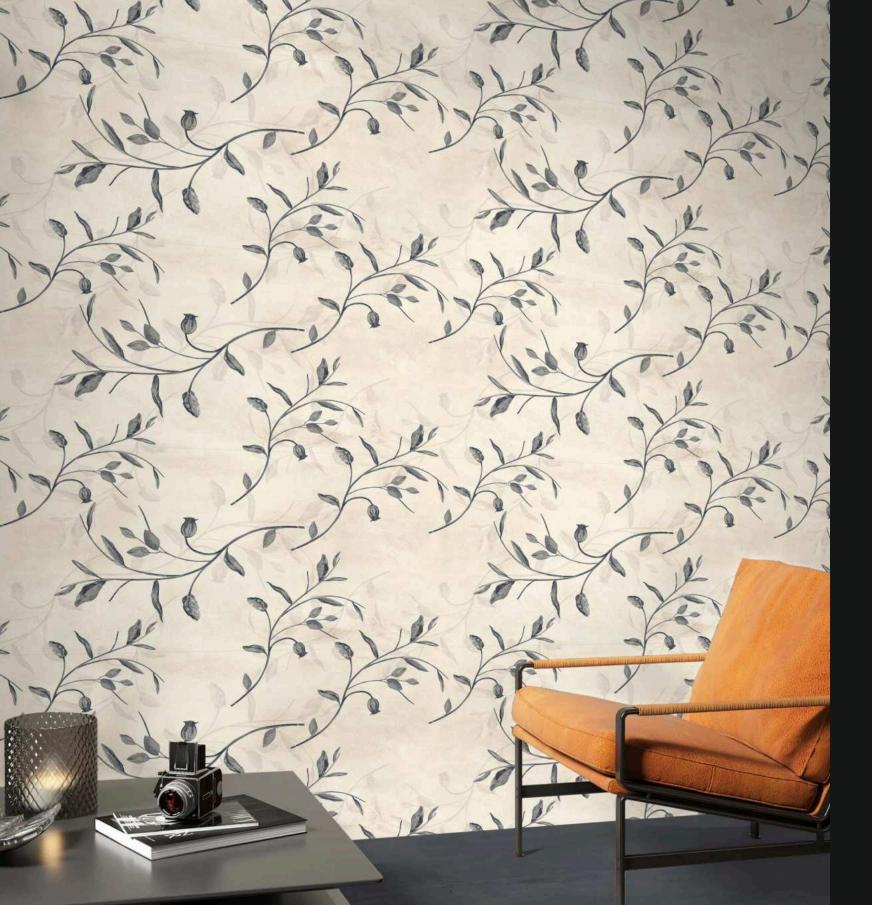

### **Botanic**

### 60x120 **CM**

#### **Botanic Decor**

Decora ve les are the jewels of a room, adding sparkle and depth to the design.