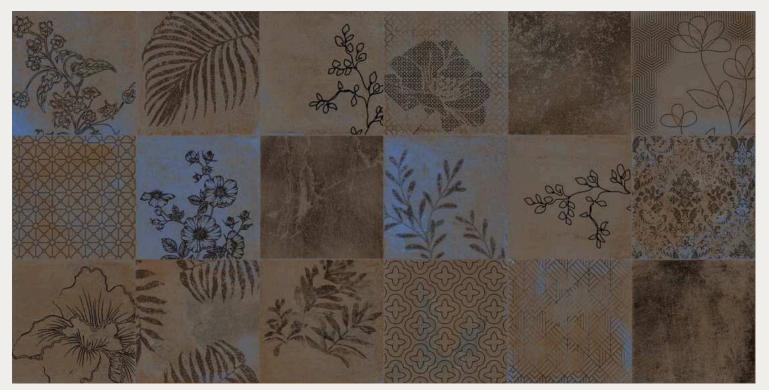

Foglia blue Cr

Foglia Talc Cr

Fiore Blue Cr

# **Flowers** In a world of imitation, Mojack tiles stand

out as beacons of originality, inviting designers and homeowners alike to envision and create without limits.

Fiore Beige Cr

Decora ve les are the jewels of a room, adding sparkle and depth to the design.