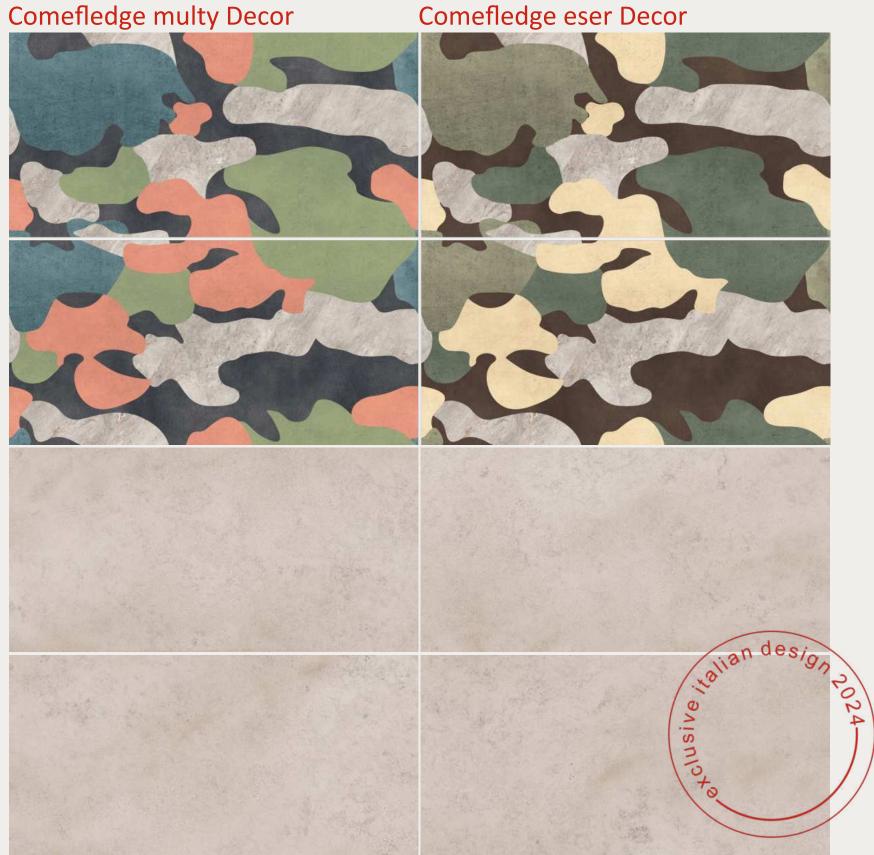

re the sweetest things God ever made and forgot to put a soul into.





### Racolto





Decora ve les are the jewels of a room, adding sparkle and depth to the design.

#### Racolto Decor

#### Racolto Cr















# **Abstract** design is the visual **equivalent** of

it doesn't have to rhyme with reality as long as it touches something real within













Velvet Brown Cr













# **Brown's** warmth and grey's subtlety are a reminder

that true elegance lies in the balance of nature and neutrality.







### 60x120 **CM**

# Cream and grey where warmth meets sophistication,

Creating a harmony that whispers elegance in every shade.





Velvet Coal Cr















Decora ve les are the jewels of a room, adding sparkle and depth to the design.

Comefledge multy Decor



Comefledge Tin Cr













### 60x120 **CM**

# A restaurant's tiles are the silent ambassadors

of its ambiance, setting the stage for memorable dining experiences.





# **Be fearless** in the pursuit of what sets your soul on fire

especially in design. Live for color, and color will live in you.









60x120 **CM** 

Flowers don't worry about how they're going to bloom.

They just open up and turn toward the light and that makes them beautiful.







Foglia blue Cr

Foglia Talc Cr













Fiore Blue Cr









# **Flowers** In a world of imitation, Mojack tiles stand

out as beacons of originality, inviting designers and homeowners alike to envision and create without limits.







Fiore Beige Cr















Decora ve les are the jewels of a room, adding sparkle an