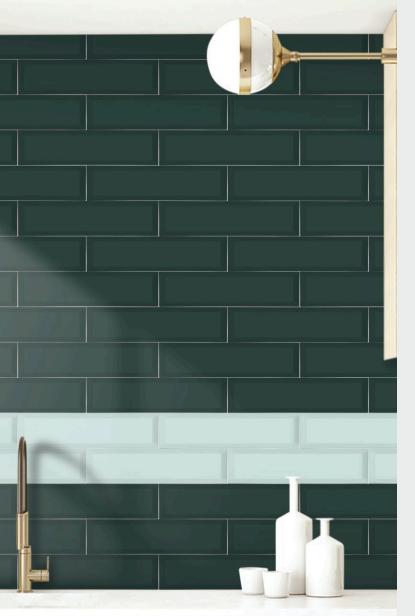

# **PLAIN -** (65x260) GLOSSY FOREST GREEN WHITE VERMILION BLACK GRAPHITE PEWTER ALPHANSO LIGHT PINK JADE LAVENDER NAVY BLUE