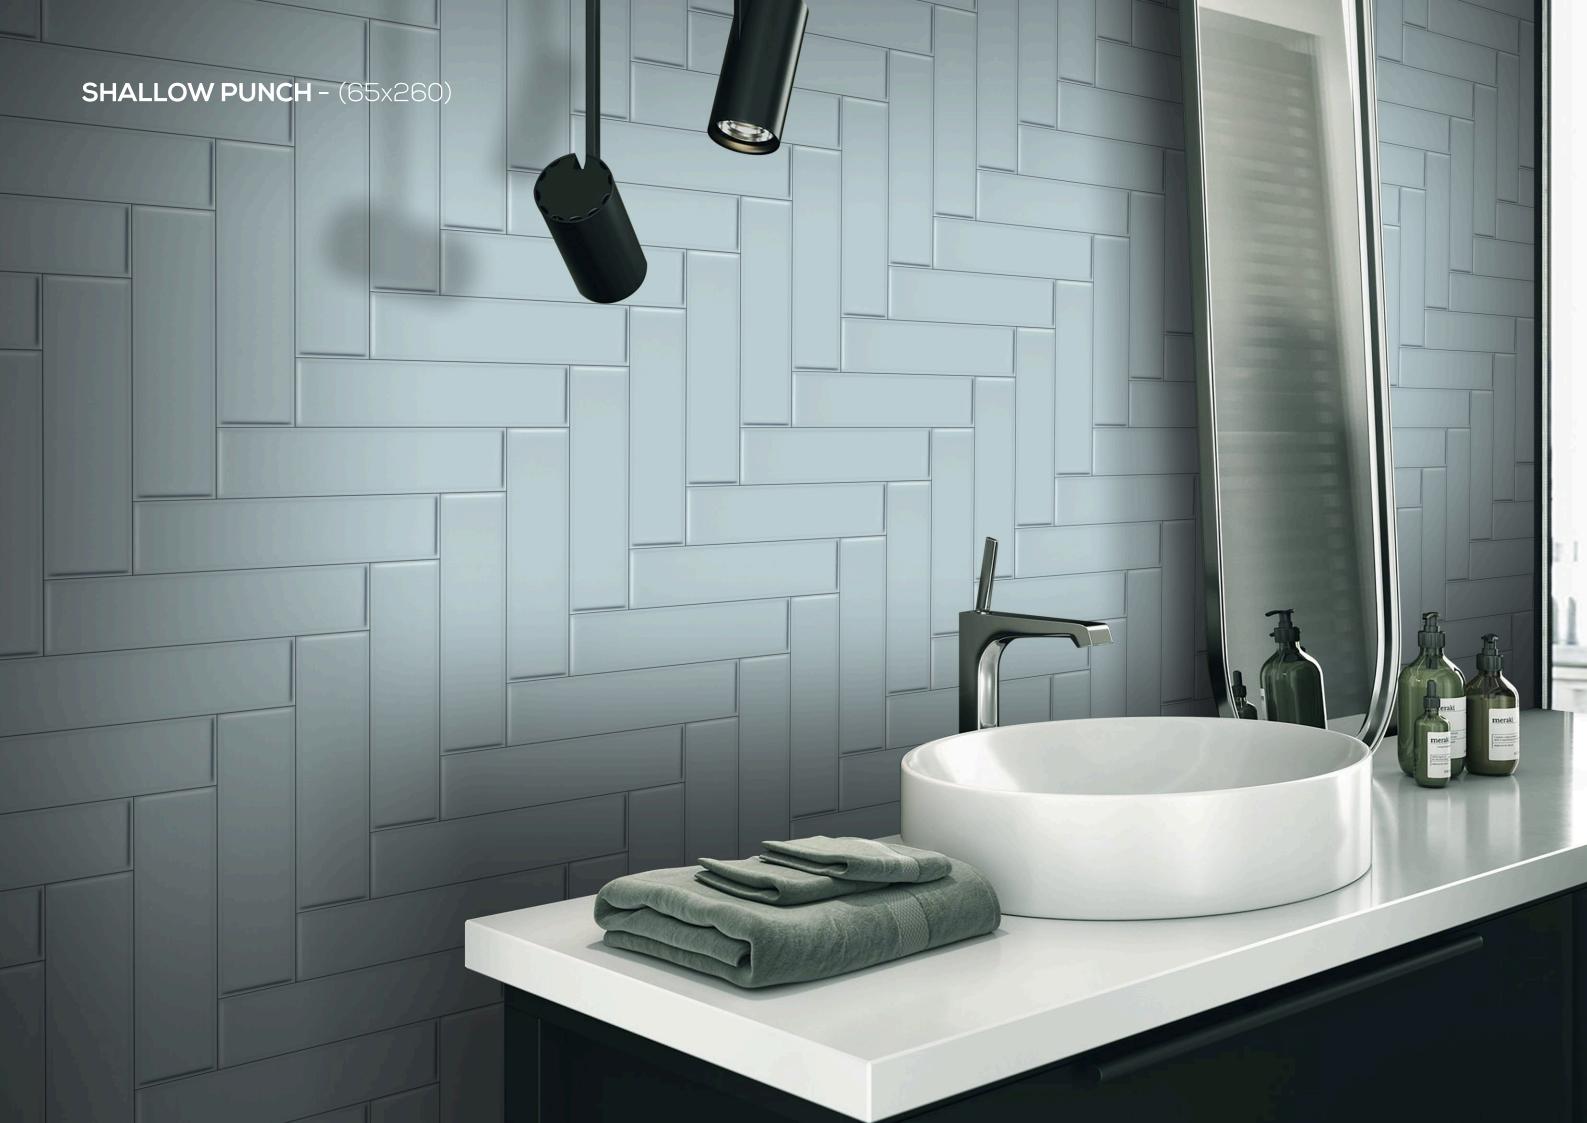

# **\_OW PUNCH** - (65x260) GLOSSY

WHITE

BLACK

GRAPHITE

PEWTER

ALPHANSO

LIGHT PINK

JADE

LAVENDER

NAVY BLUE