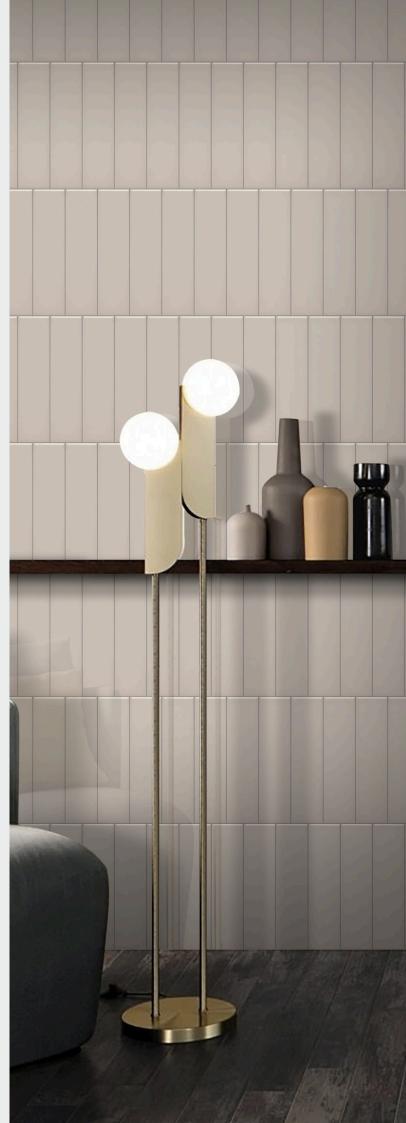

### **PLAIN -** (75X300)

## GLOSSY

WHITE

BLACK

GRAPHITE

PEWTER

LIGHT PINK

ALPHANSO

BLOOD RED