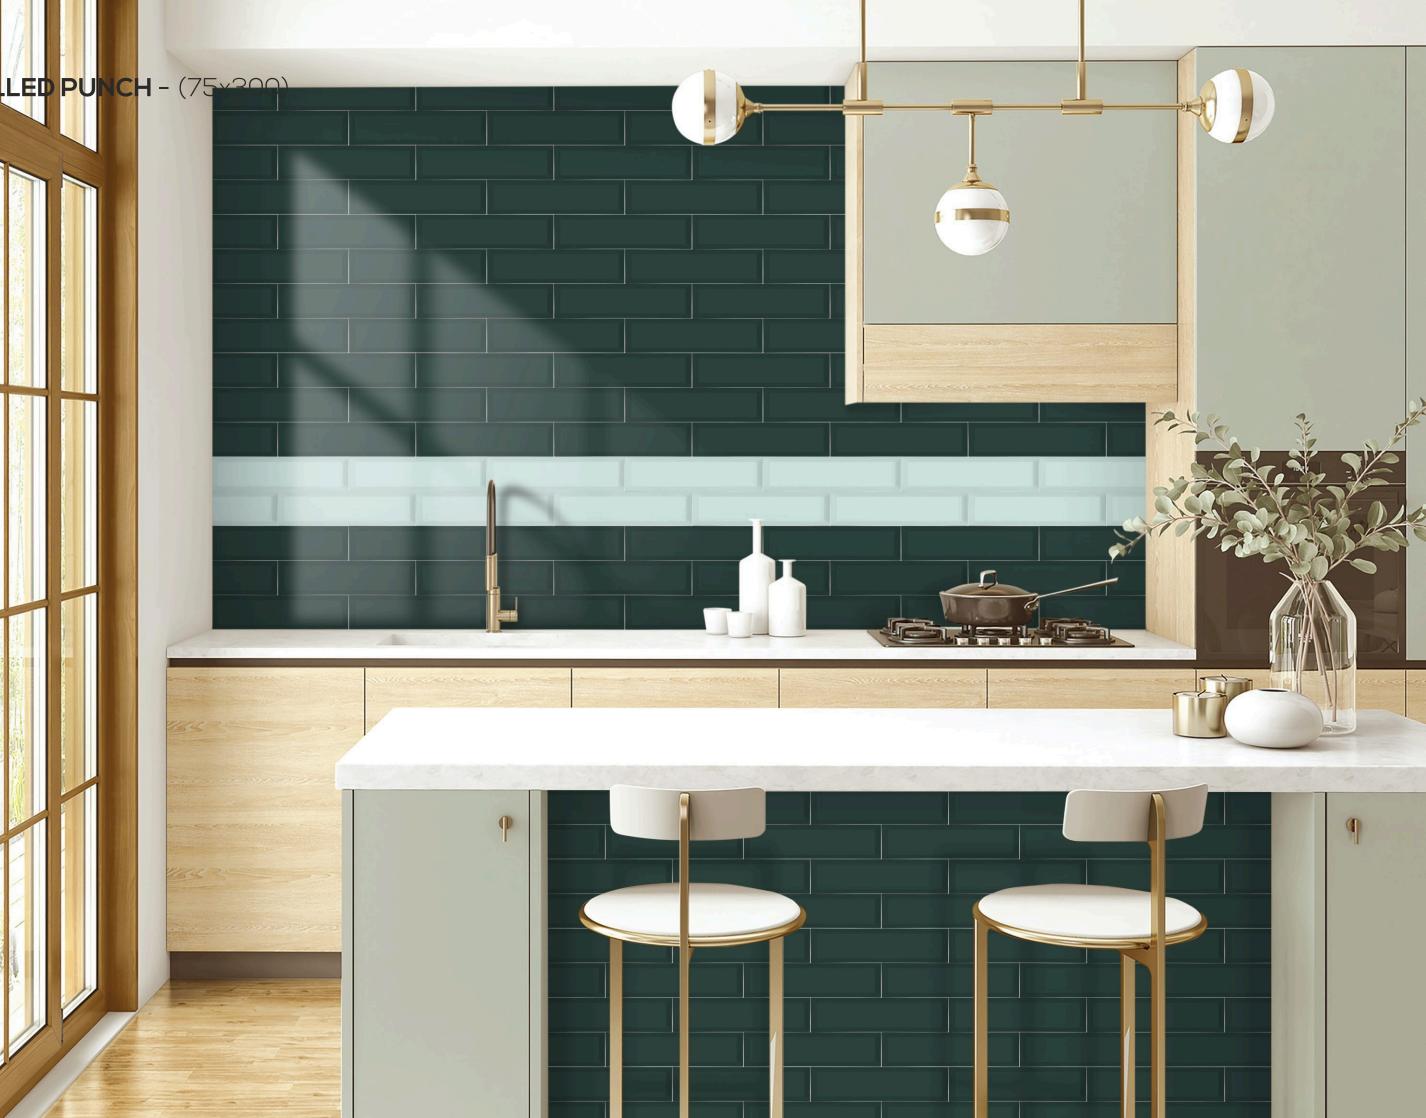

# **BEVELLED PUNCH** - (75x300) GLOSSY

WHITE

BLACK

GRAPHITE

PEWTER

LIGHT PINK

ALPHANSO

BLOOD RED

FOREST GREEN

NAVY BLUE