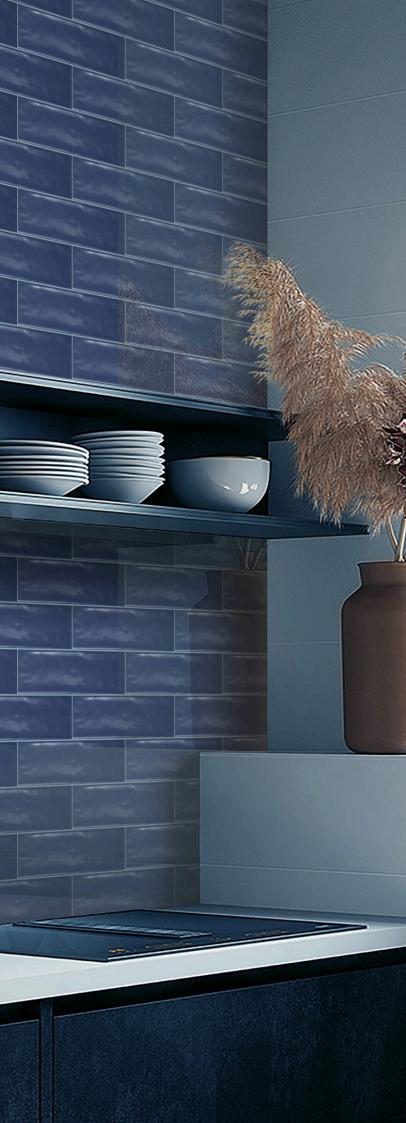

# SUBWAY D:: S G

Discover the world of Tile

Subway tile has a timeless and unobtrusive appearance that works well in various settings, from ultra-modern to traditional. In general, subway tiles are rectangular and tiny to medium in size. In glossy, undulated, matte, and beveled surfaces, we provide the broadest selection of subway/metro tiles. These tiles are perfect for any space because it gives a luxurious feel.

However, glossy tiles also play an essential role in the home or commercial decor. Areas with glossy tiles appear more elegant and rich. Glossy Tiles are best for spaces with little to no natural light. Installing Glossy Tiles will give any space an exotic look.