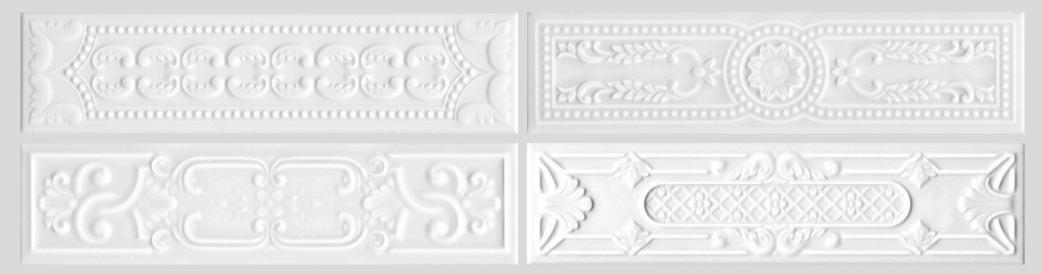

# **BROCADO PUNCH** - (75x300)

# MATT

BLACK

JADE

PEACH

ALPHANSO

# GLOSSY

WHITE

BLACK

JADE

BLOOD RED

PEACH