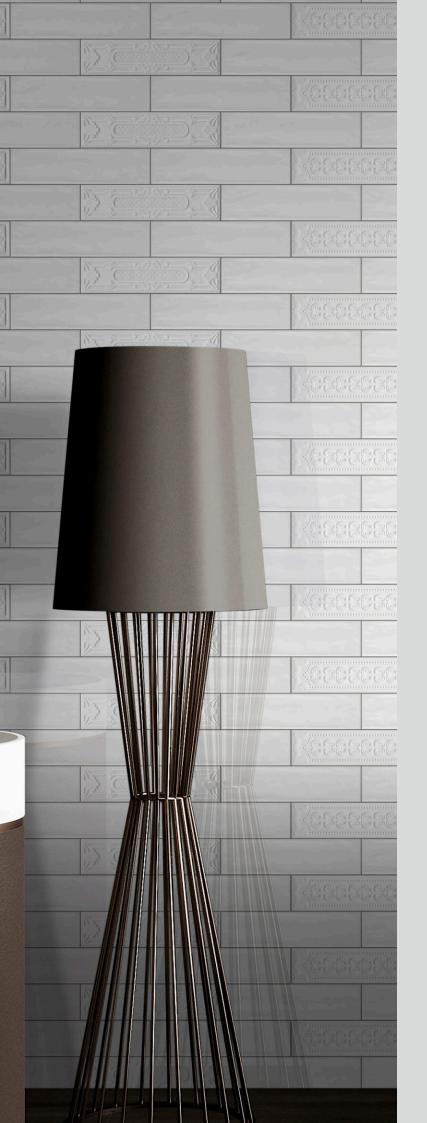

# **BROCADO PUNCH** - (75x300)

# MATT

BLACK

JADE

PEACH

ALPHANSO

# GLOSSY

WHITE

BLACK

JADE

BLOOD RED

PEACH