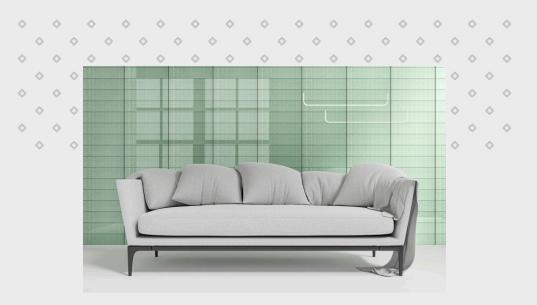

# SUBWAY D:: S G

Discover the world of Tile

Subway tile has a timeless and unobtrusive appearance that works well in various settings, from ultra-modern to traditional. In general, subway tiles are rectangular and tiny to medium in size. In glossy, undulated, matte, and beveled surfaces, we provide the broadest selection of subway/metro tiles. These tiles are perfect for any space because it gives a luxurious feel.

www.snksurfaces.com