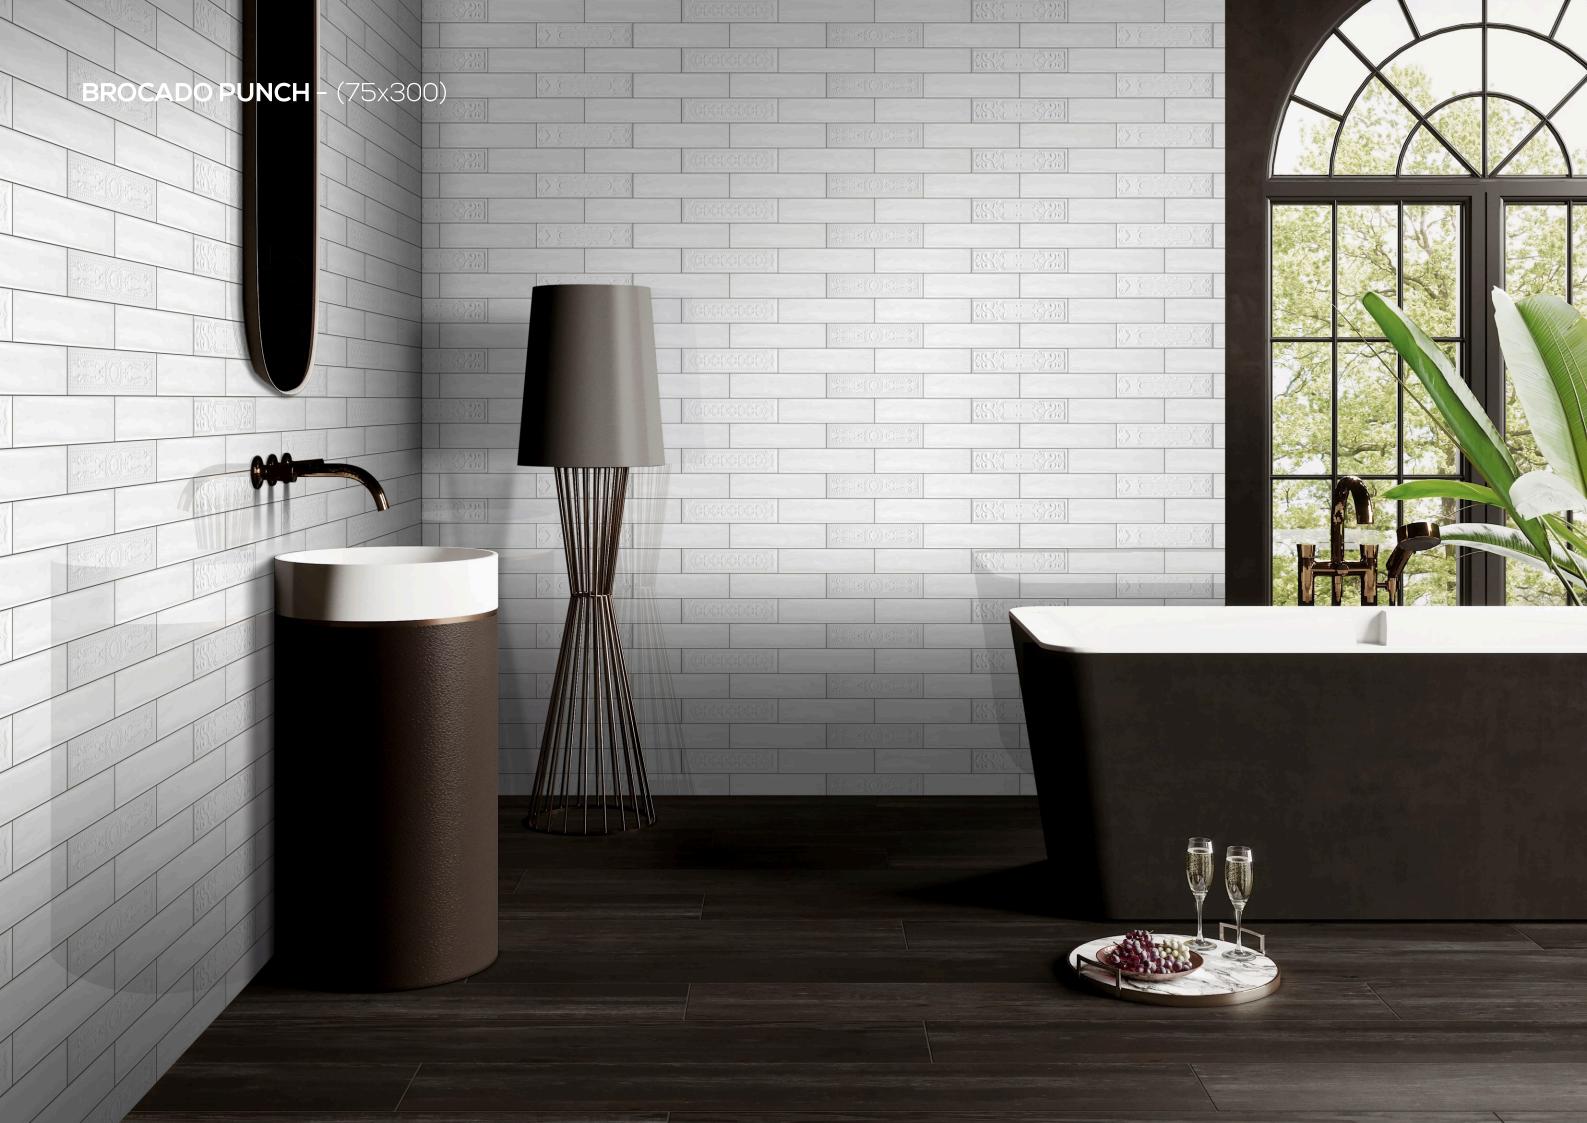

# **BROCADO PUNCH** - (75x300)

# MATT

BLACK

JADE

PEACH

ALPHANSO

# GLOSSY

WHITE

BLACK

JADE

BLOOD RED

PEACH