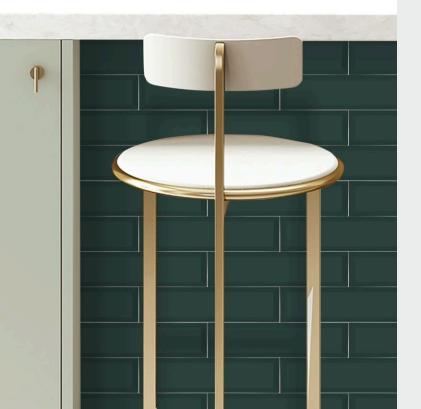

# **PLAIN -** (65x260) GLOSSY FOREST GREEN WHITE VERMILION BLACK GRAPHITE PEWTER ALPHANSO LIGHT PINK JADE LAVENDER NAVY BLUE