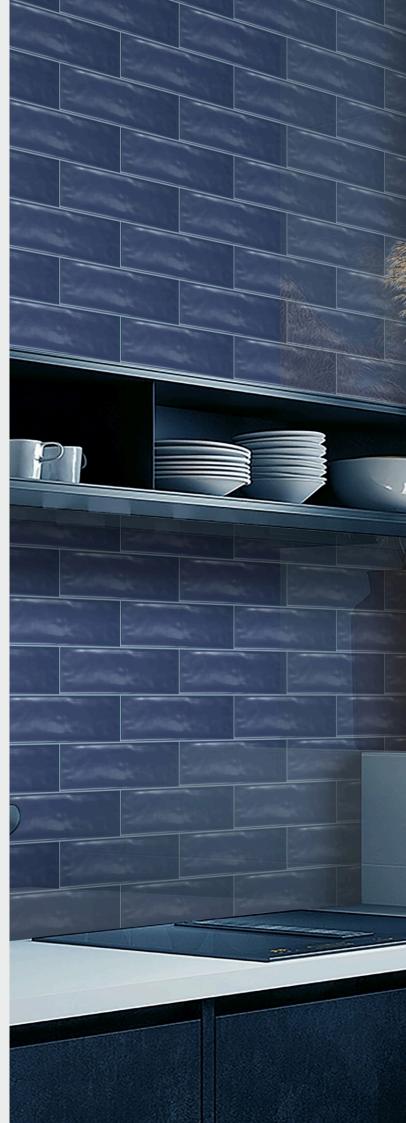

# SUBWAY D:: S G

Discover the world of Tile

Subway tile has a timeless and unobtrusive appearance that works well in various settings, from ultra-modern to traditional. In general, subway tiles are rectangular and tiny to medium in size. In glossy, undulated, matte, and beveled surfaces, we provide the broadest selection of subway/metro tiles. These tiles are perfect for any space because it gives a luxurious feel.

However, glossy tiles also play an essential role in the home or commercial decor. Areas with glossy tiles appear more elegant and rich. Glossy Tiles are best for spaces with little to no natural light. Installing Glossy Tiles will give any space an exotic look.