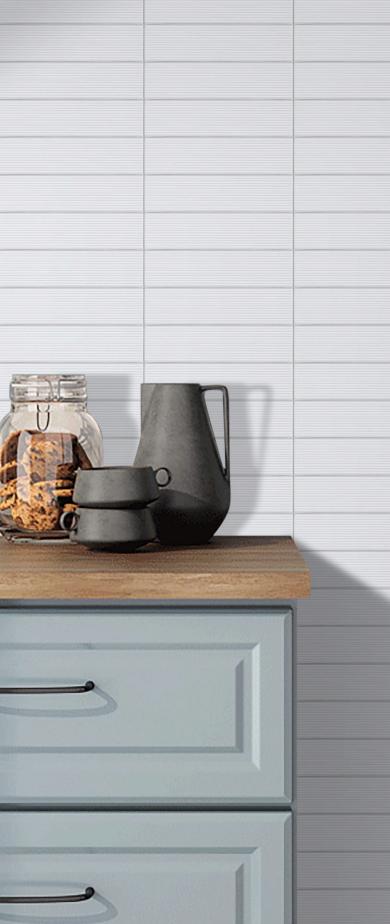

# SUBWAY D:: S G

Discover the world of Tile

Subway tile has a timeless and unobtrusive appearance that works well in various settings, from ultra-modern to traditional. In general, subway tiles are rectangular and tiny to medium in size. In glossy, undulated, matte, and beveled surfaces, we provide the broadest selection of subway/metro tiles. These tiles are perfect for any space because it gives a luxurious feel.

# FINISHES

All of the Magnificence is Yours

One of the most popular tiles for home décor and some commercial areas is the distinctive matte tile because of its matte finish, rough surface to suit a slippery environment, and sturdy and durable qualities. Installing Matte tiles on a wall or floor can provide a trendy and beautiful appearance to any space.