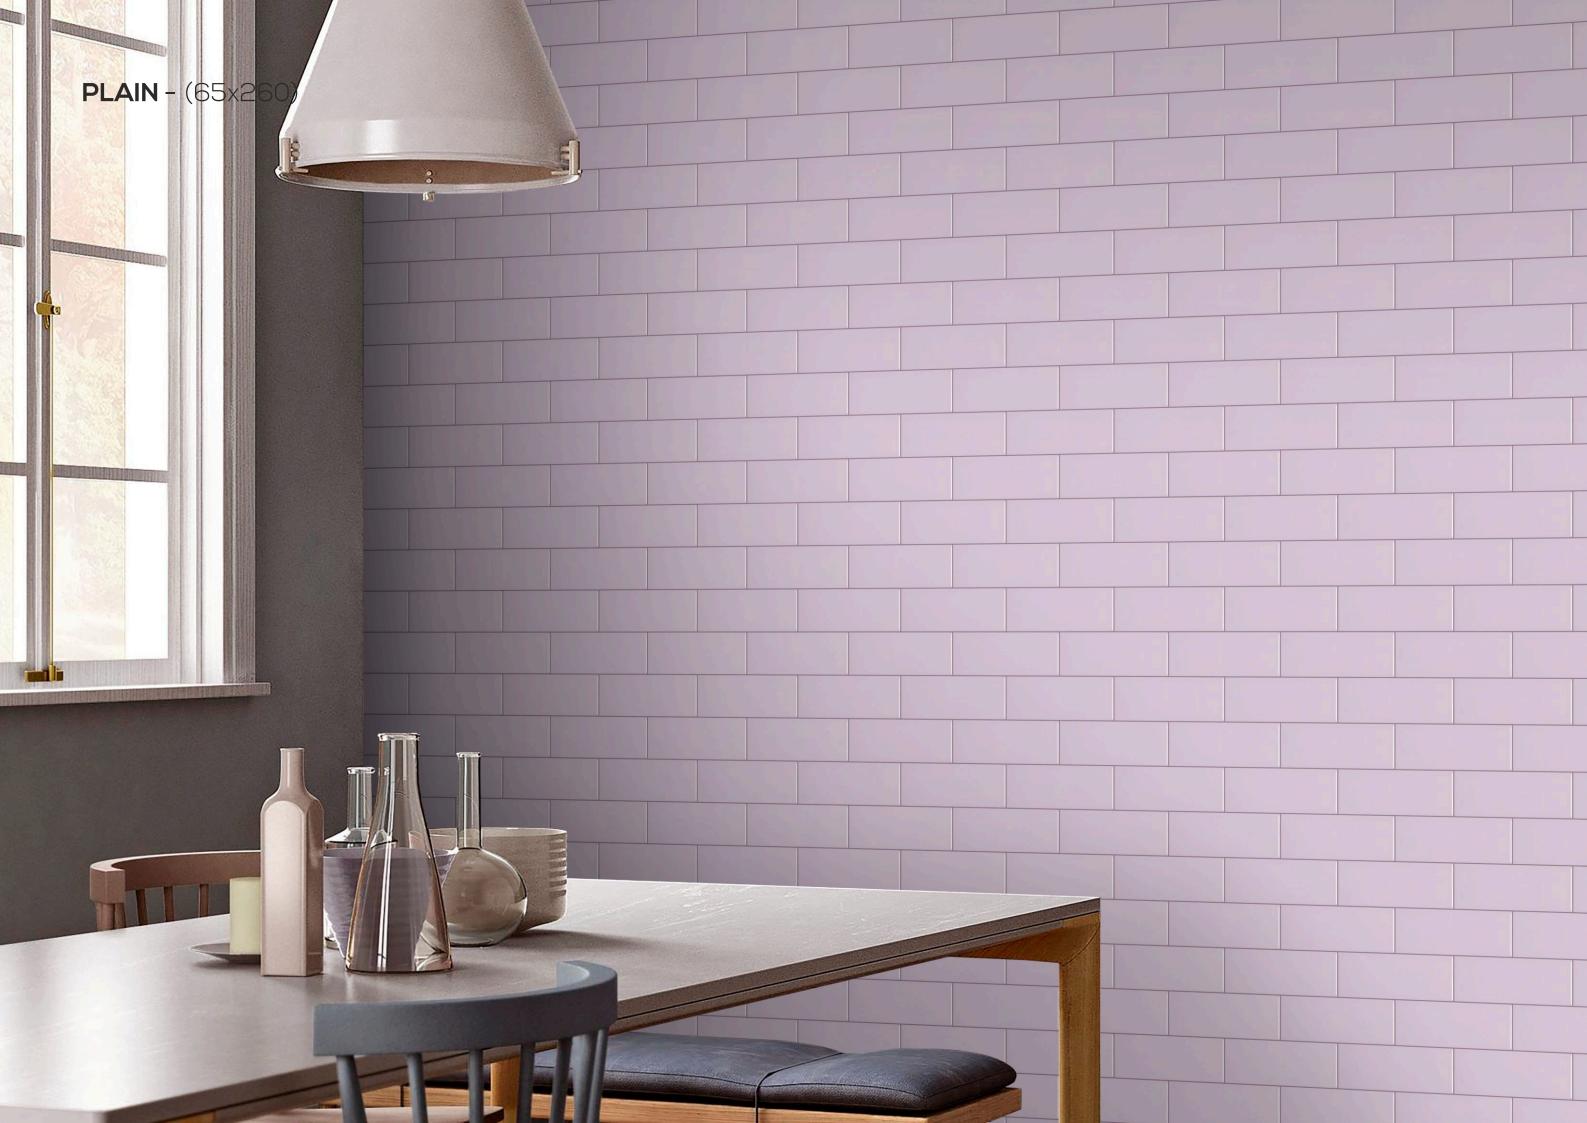

# **PLAIN -** (65x260) GLOSSY FOREST GREEN WHITE VERMILION BLACK GRAPHITE PEWTER ALPHANSO LIGHT PINK JADE LAVENDER NAVY BLUE