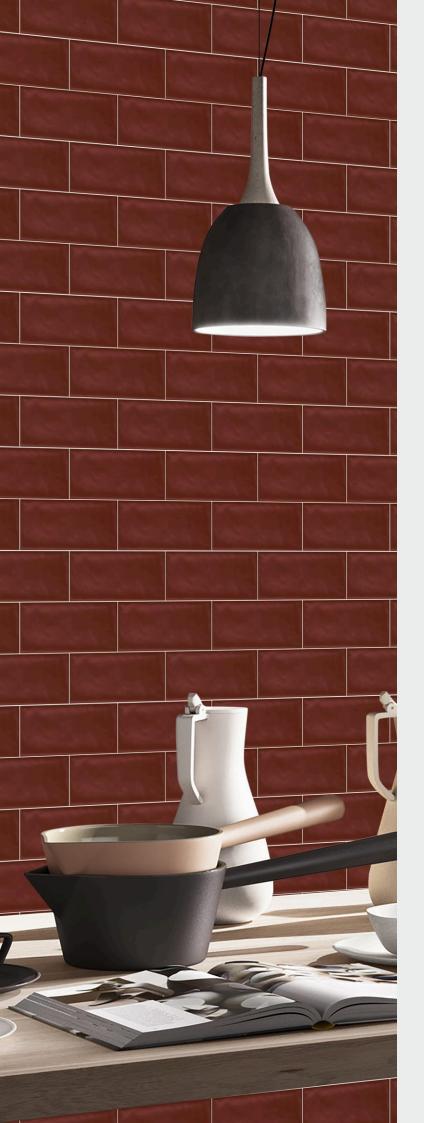

# SUBWAY D:: S G

Discover the world of Tile

Subway tile has a timeless and unobtrusive appearance that works well in various settings, from ultra-modern to traditional. In general, subway tiles are rectangular and tiny to medium in size. In glossy, undulated, matte, and beveled surfaces, we provide the broadest selection of subway/metro tiles. These tiles are perfect for any space because it gives a luxurious feel.

# SUBWAY