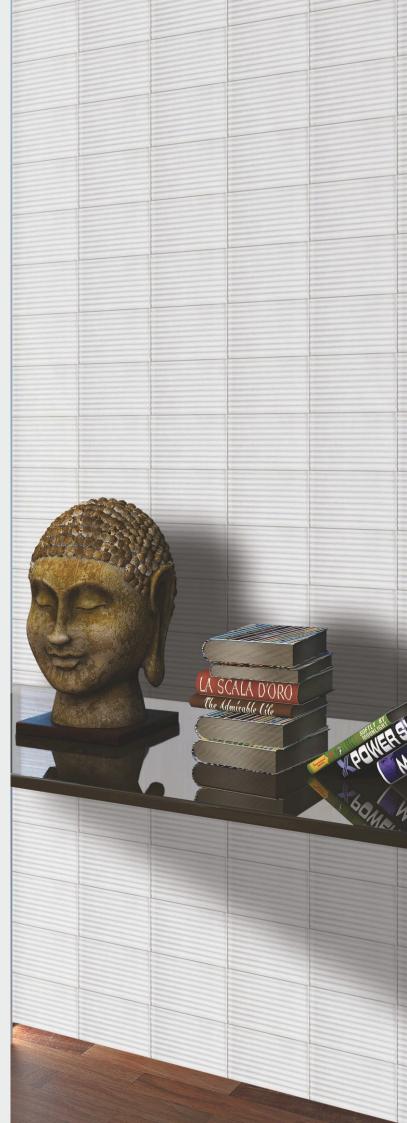

LAIN -** (150X150)















BLACK





NAVY BLUE





















# **PLAIN** - (150X150)

(---



# FLUTE EMBOSS PUNCH - (75x300)



































# FLUTE EMBOSS PUNCH - (75x300)





## **SHALE PUNCH** - (65X260)



LAVENDER





# MATT



























# **BEVELLED PUNCH** - (75x300) GLOSSY























WHITE

BLACK

GRAPHITE

PEWTER

LIGHT PINK

ALPHANSO

BLOOD RED

FOREST GREEN

NAVY BLUE







### **BEVELLED PUNCH** - (75x150)

GLOSSY





















MATT







PEWTER









NAVY BLUE







**BEVELLED PUNCH** - (75x150)









# FLUTE PUNCH - (75x300)

### MATT

















WHITE

BLACK

LIGHT PINK

MASHROOM

PEACH

NAVY BLUE

JADE

GRAPHITE









# **FLUTE PUNCH** - (100x200)

### MATT













JADE















# **FLUTE PUNCH** - (100x200)



# Thank You



Elevating Spaces with Premium Tiles, Worldwide

Reach out to us for enquiries +353 894 139 274 www.snksurfaces.com info.snksurfaces.com