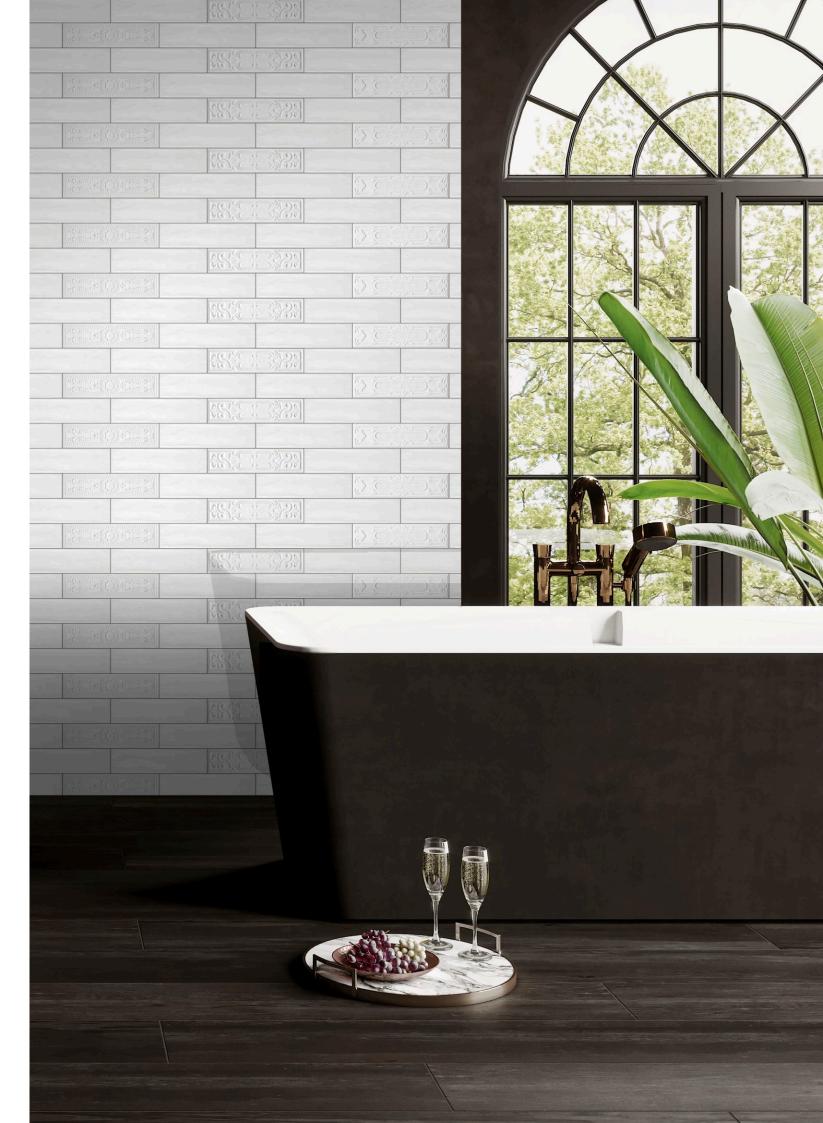

# SUBWAY D:: S G

Discover the world of Tile

Subway tile has a timeless and unobtrusive appearance that works well in various settings, from ultra-modern to traditional. In general, subway tiles are rectangular and tiny to medium in size. In glossy, undulated, matte, and beveled surfaces, we provide the broadest selection of subway/metro tiles. These tiles are perfect for any space because it gives a luxurious feel.