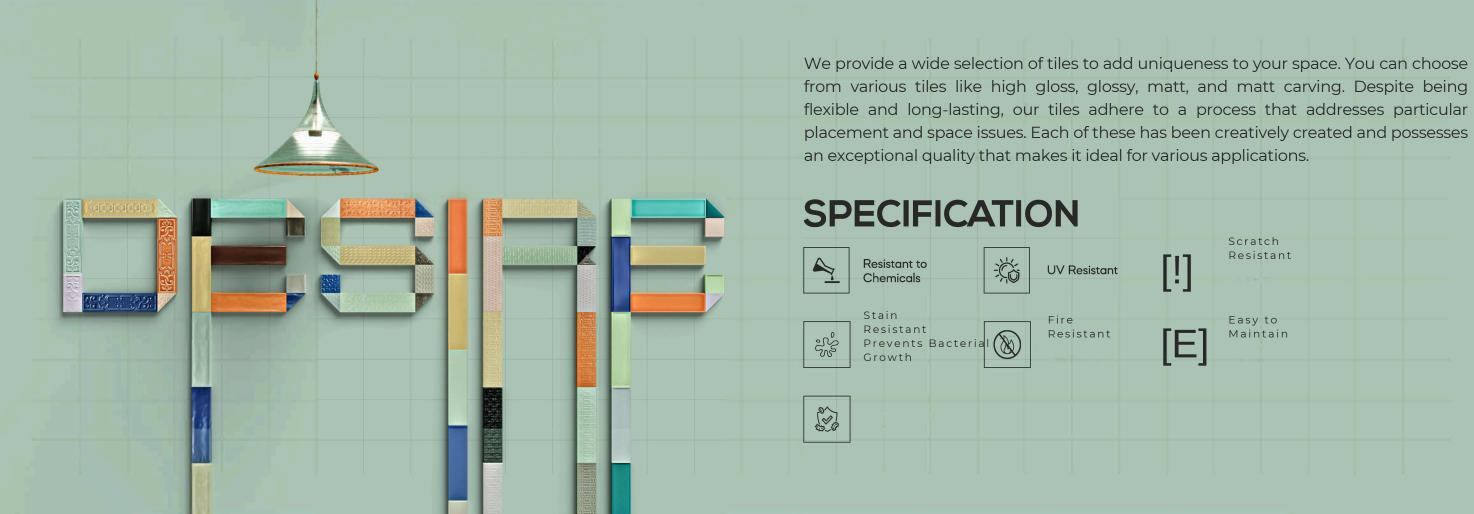

# FINISHES

All of the Magnificence is Yours

One of the most popular tiles for home décor and some commercial areas is the distinctive matte tile because of its matte finish, rough surface to suit a slippery environment, and sturdy and durable qualities. Installing Matte tiles on a wall or floor can provide a trendy and beautiful appearance to any space.

However, glossy tiles also play an essential role in the home or commercial decor. Areas with glossy tiles appear more elegant and rich. Glossy Tiles are best for spaces with little to no natural light. Installing Glossy Tiles will give any space an exotic look.

| [!] | Scratch<br>Resistant |
|-----|----------------------|
| [E] | Easy to<br>Maintain  |
|     |                      |

| Publ        |
|-------------|
| ic          |
| Plac        |
| Religious   |
| Residential |