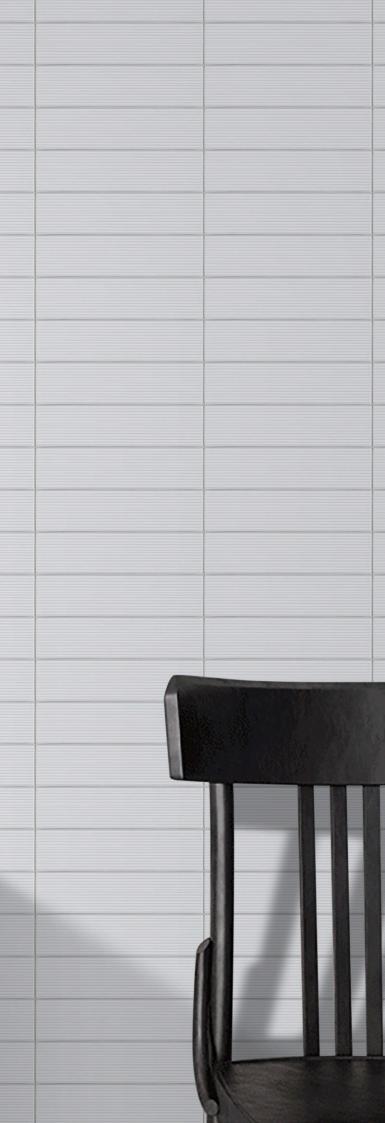

# SUBWAY D:: S G

Discover the world of Tile

Subway tile has a timeless and unobtrusive appearance that works well in various settings, from ultra-modern to traditional. In general, subway tiles are rectangular and tiny to medium in size. In glossy, undulated, matte, and beveled surfaces, we provide the broadest selection of subway/metro tiles. These tiles are perfect for any space because it gives a luxurious feel.

# FINISHES

All of the Magnificence is Yours

One of the most popular tiles for home décor and some commercial areas is the distinctive matte tile because of its matte finish, rough surface to suit a slippery environment, and sturdy and durable qualities. Installing Matte tiles on a wall or floor can provide a trendy and beautiful appearance to any space.