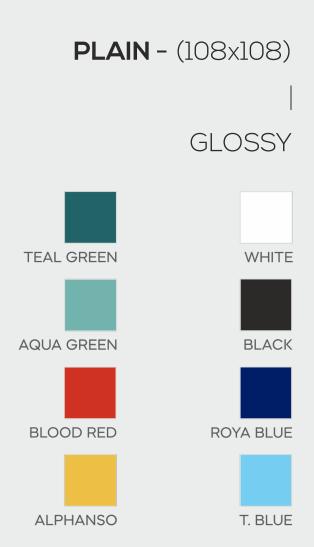

### **PLAIN -** (75X300)

## GLOSSY

WHITE

BLACK

GRAPHITE

PEWTER

LIGHT PINK

ALPHANSO

BLOOD RED

FOREST GREEN

NAVY BLUE

TEAL GREEN