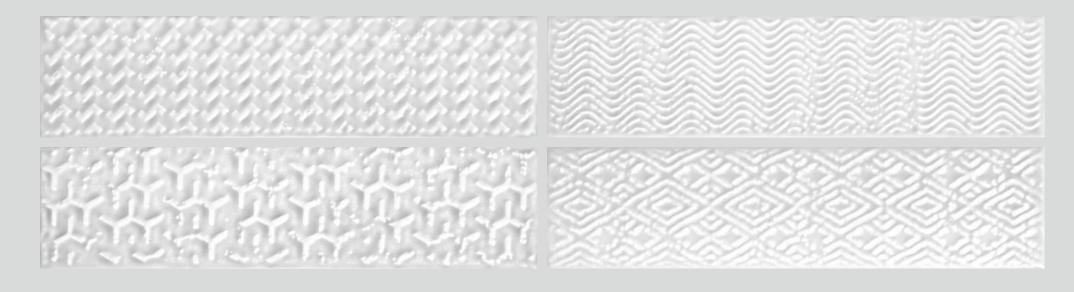

CH - (75x150)







| SHALLOW PU   |            |              |  |
|--------------|------------|--------------|--|
|              | <br>MATT   |              |  |
| FOREST GREEN | WHITE      | FOREST GREEN |  |
| VERMILION    | BLACK      | VERMILION    |  |
|              | GRAPHITE   |              |  |
|              | PEWTER     |              |  |
|              | ALPHANSO   |              |  |
|              | LIGHT PINK |              |  |
|              | JADE       |              |  |
|              | LAVENDER   |              |  |
|              | NAVY BLUE  |              |  |
|              | TEAL GREEN |              |  |

# **\_OW PUNCH** - (65x260) GLOSSY

WHITE

BLACK

GRAPHITE

PEWTER

ALPHANSO

LIGHT PINK

JADE

LAVENDER

NAVY BLUE





# **ELEMENTO PUNCH** - (75x300)



### GLOSSY

WHITE



JADE





PEACH



MATT

WHITE



JADE









# ELEMENTO PUNCH - (75x300)

# 













# **BROCADO PUNCH** - (75x300)



# MATT



BLACK

JADE



PEACH

ALPHANSO

# GLOSSY

WHITE

BLACK

JADE

BLOOD RED

PEACH





### **PLAIN -** (75X300)

## GLOSSY

WHITE

BLACK

GRAPHITE

PEWTER

LIGHT PINK

ALPHANSO

BLOOD RED

FOREST GREEN

NAVY BLUE

TEAL GREEN

# MATT

WHITE

BLACK



PEWTER



ALPHANSO

BLOOD RED

FOREST GREEN

NAVY BLUE

TEAL GREEN









| MATT       |              |
|------------|--------------|
| WHITE      | FOREST GREEN |
| BLACK      | VERMILION    |
| GRAPHITE   |              |
| PEWTER     |              |
| ALPHANSO   |              |
| LIGHT PINK |              |
| JADE       |              |
| LAVENDER   |              |
| NAVY BLUE  |