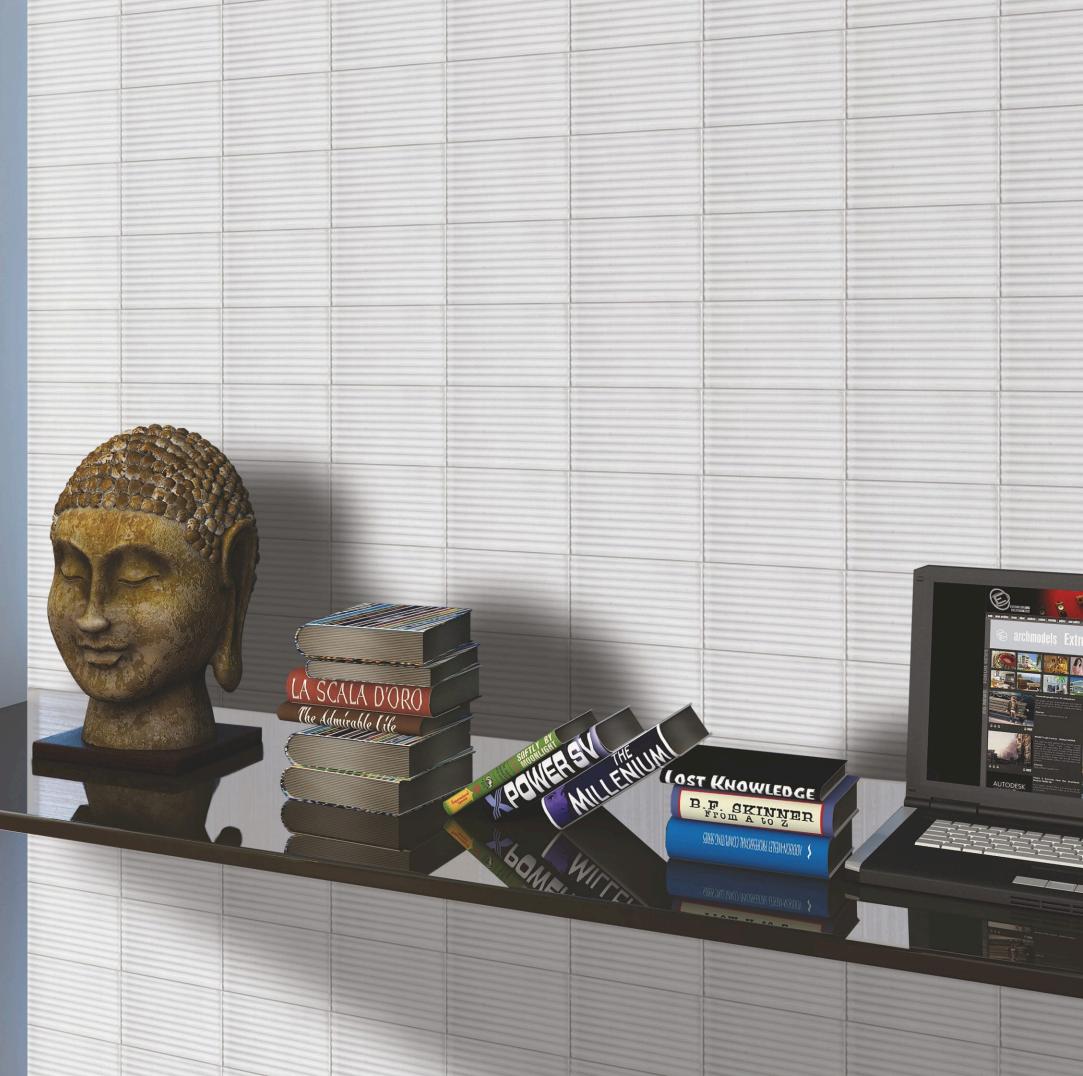

BLACK





NAVY BLUE





















# **PLAIN** - (150X150)

(---



# FLUTE EMBOSS PUNCH - (75x300)



































# FLUTE EMBOSS PUNCH - (75x300)





## **SHALE PUNCH** - (65X260)



LAVENDER





# MATT



























# **BEVELLED PUNCH** - (75x300) GLOSSY























WHITE

BLACK

GRAPHITE

PEWTER

LIGHT PINK

ALPHANSO

BLOOD RED

FOREST GREEN

NAVY BLUE







### **BEVELLED PUNCH** - (75x150)

GLOSSY





















MATT







PEWTER









NAVY BLUE







**BEVELLED PUNCH** - (75x150)









# FLUTE PUNCH - (75x300)

### MATT

















WHITE

BLACK

LIGHT PINK

MASHROOM

PEACH

NAVY BLUE

JADE

GRAPHITE









# **FLUTE PUNCH** - (100x200)

### MATT













JADE















# **FLUTE PUNCH** - (100x200)



# Thank You



Elevating Spaces with Premium Tiles, Worldwide

Reach out to us for enquiries +353 894 139 274 www.snksurfaces.com info.snksurfaces.com