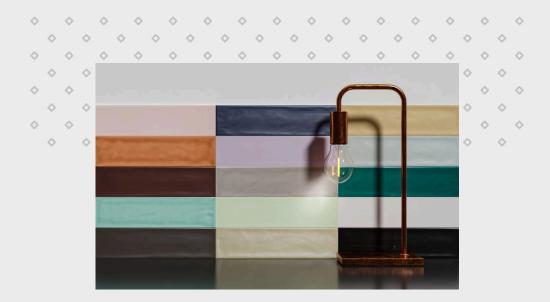

# SUBWAY D:: S G

Discover the world of Tile

Subway tile has a timeless and unobtrusive appearance that works well in various settings, from ultra-modern to traditional. In general, subway tiles are rectangular and tiny to medium in size. In glossy, undulated, matte, and beveled surfaces, we provide the broadest selection of subway/metro tiles. These tiles are perfect for any space because it gives a luxurious feel.

# COLOURS

Add some beautiful color to your life with tiles.

In recent years, the selection of tiles has been heavily influenced by elements like color, texture, pattern, and finish, which are available in materials including ceramic, porcelain, and glass. Color enhances the overall décor of any area by adding personality and brightness. If you are combining two or more tile colors, it is crucial to get the proper balance. This strikingly contemporary color blend offers your space an authentic and architectural feel.