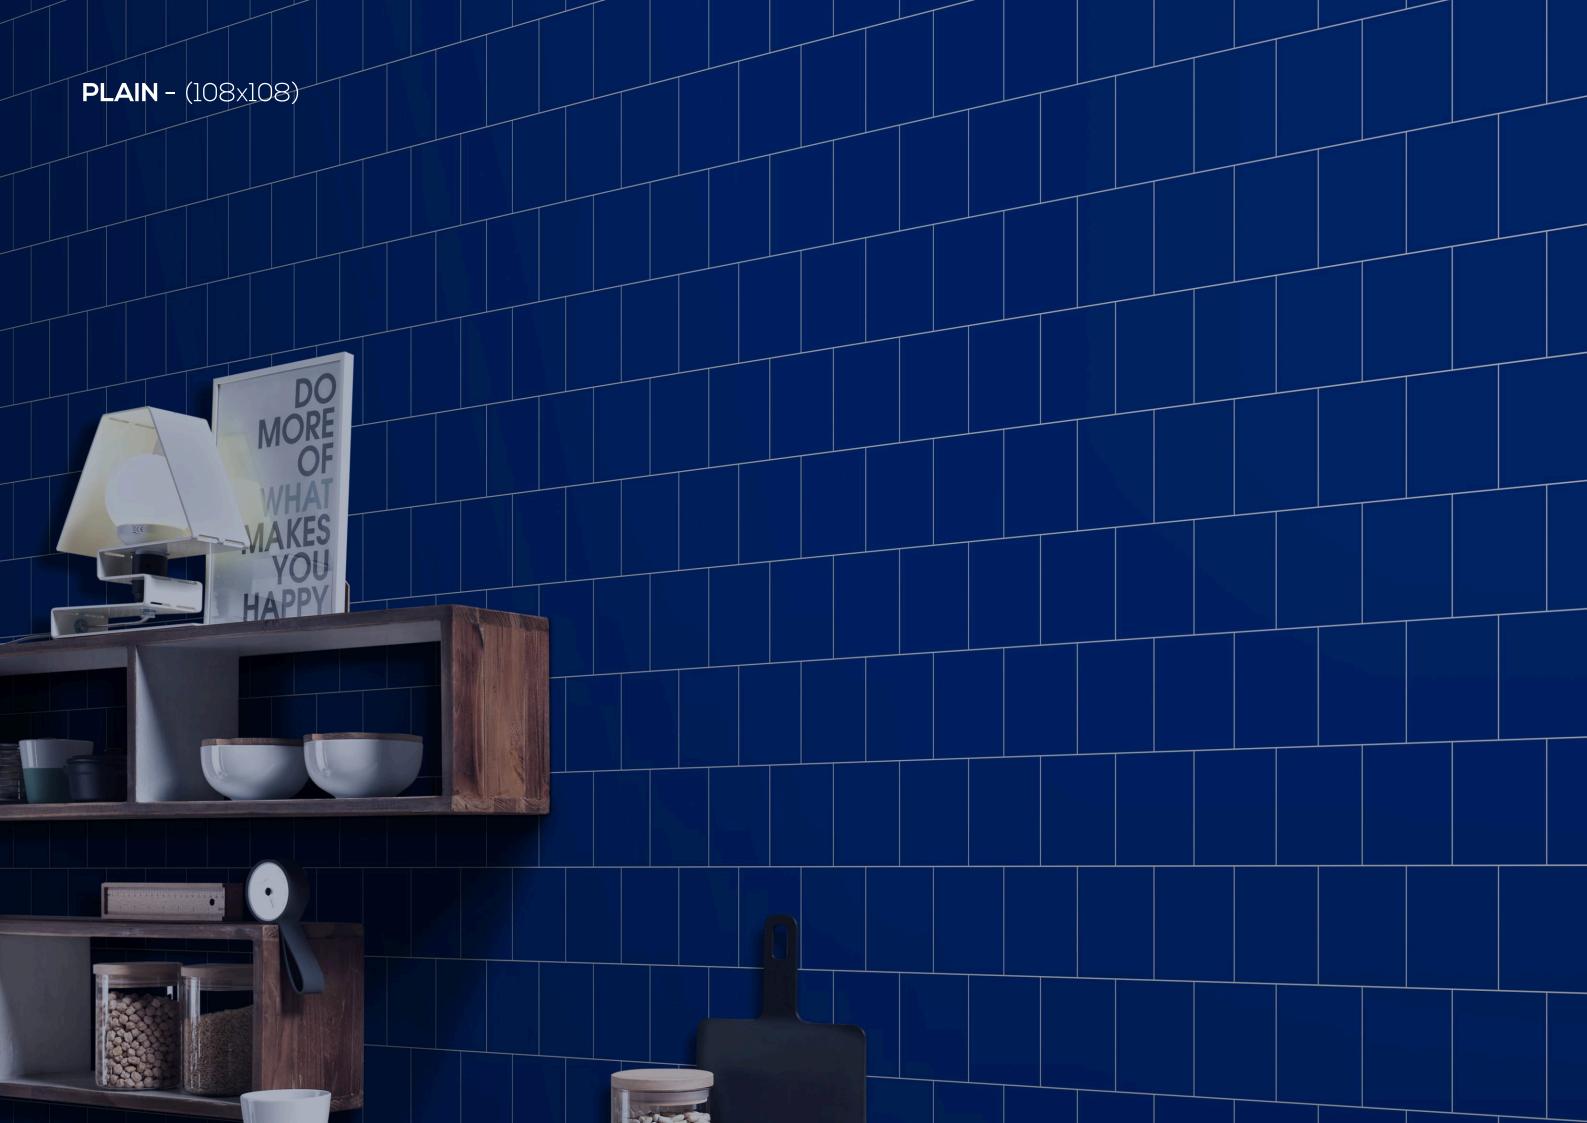

### **PLAIN -** (75X300)

## GLOSSY

WHITE

BLACK

GRAPHITE

PEWTER

LIGHT PINK

ALPHANSO

BLOOD RED

FOREST GREEN

NAVY BLUE

TEAL GREEN

# MATT

WHITE

BLACK

PEWTER

ALPHANSO

BLOOD RED

FOREST GREEN

NAVY BLUE

TEAL GREEN

| MATT       |              |
|------------|--------------|
| WHITE      | FOREST GREEN |
| BLACK      | VERMILION    |
| GRAPHITE   |              |
| PEWTER     |              |
| ALPHANSO   |              |
| LIGHT PINK |              |
| JADE       |              |
| LAVENDER   |              |
| NAVY BLUE  |              |
|            |              |

TEAL GREEN

# **PLAIN -** (65x260) GLOSSY FOREST GREEN WHITE VERMILION BLACK GRAPHITE PEWTER ALPHANSO LIGHT PINK JADE LAVENDER NAVY BLUE