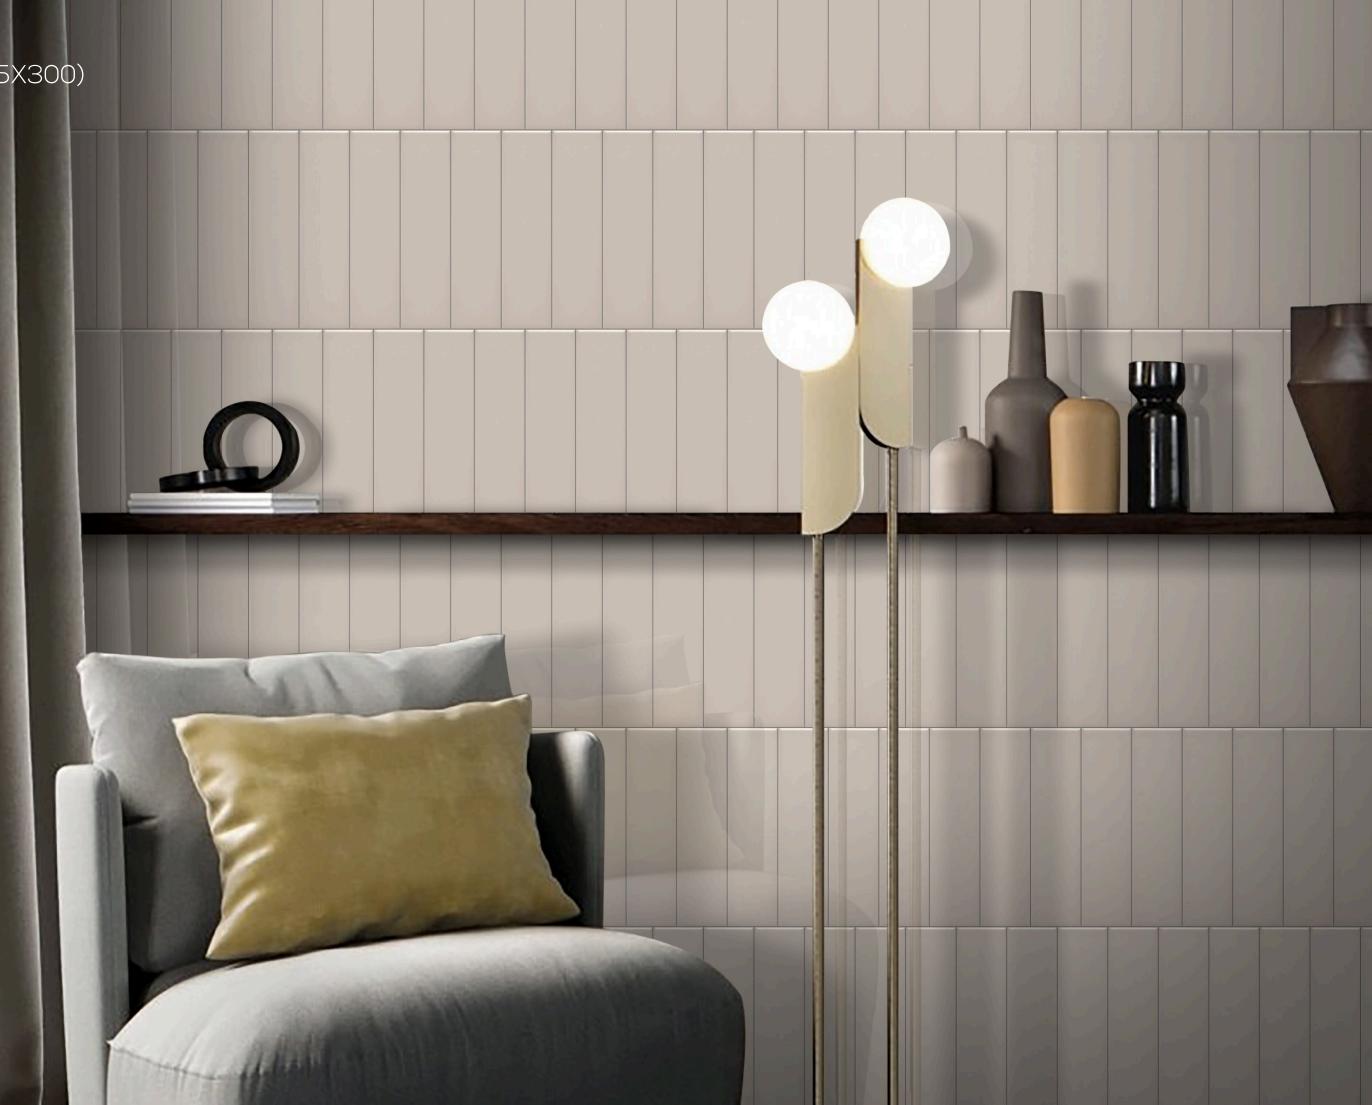

### **PLAIN -** (75X300)

## GLOSSY

WHITE

BLACK

GRAPHITE

PEWTER

LIGHT PINK

ALPHANSO

BLOOD RED