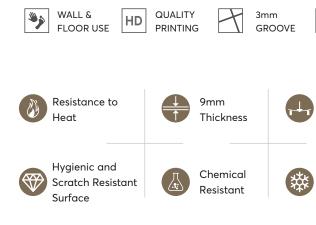

### TECHNICAL FEATURES:

Flexible Strength

Resistant to UV Rays

Stain Resistant

Waterproof Surface