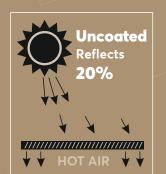

### COOL ROOF TILES

Different of

Normal Tiles and Cool roof Tiles

Coated

eflects

80%

▼ ↓ COLD AIR ↓ ↓

\_ل Please Use 4 MM Spacers while Laying Tiles