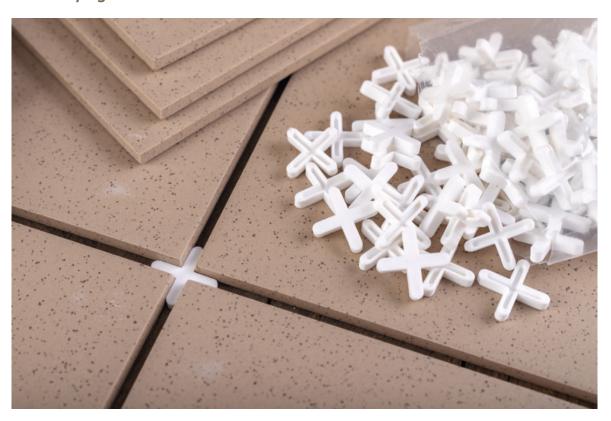

### COOL ROOF TILES

Different of

Normal Tiles and Cool roof Tiles

Coated

eflects

80%

▼ ↓ COLD AIR ↓ ↓

\_ل Please Use 4 MM Spacers while Laying Tiles